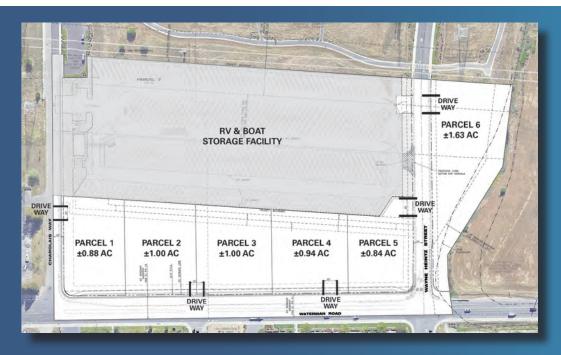

# **PROPERTY HIGHLIGHTS CONCEPTUAL SITE PLAN** Six (6) Parcels from ±0.84 AC to ±2.78 AC Office, Industrial, & Retail Uses Permited Ideal for Building ±5,000 - ±30,000 SF **Buildings** Ample Parking or Storage Yard Potential High Visbility Location in a Fast Developing Area of Elk Grove BY STORAGE FACILITY Potential Parking/Yard Parking/Yard Area Parking/Yard BLDG, 3 12350 SF 3/1000 BLDG 4 9800 3F 35/1000

#### **PRICE LIST**

| Parcel | Acreage | Price       | Price/SF |
|--------|---------|-------------|----------|
| 1      | ±0.88   | \$843,322   | \$22.00  |
| 2      | ±1.00   | \$871,200   | \$20.00  |
| 3      | ±1.00   | \$871,200   | \$20.00  |
| 4      | ±0.94   | \$818,928   | \$20.00  |
| 5      | ±0.84   | \$804,989   | \$22.00  |
| 6      | ±1.63   | \$1,065,042 | \$15.00  |