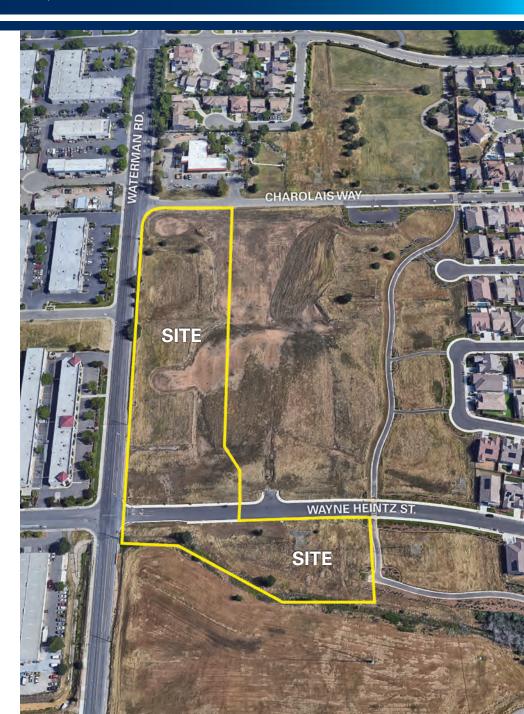

#### SITE IMPROVEMENTS

- Sites 1-5 to be delivered with new curb gutter, sidewalk, and utility access
- New lighted intersection at Waterman Road and Wayne Heintz Street
- 6' tall block wall separating RV & Boat Storage facility
- Multiple points of access on three streets
- No improvement bonds

#### **LOCATION & AMENITIES**

SEAN MAHONEY, SIOR | Managing Director | 916.569.2328 | sean.mahoney@nmrk.com | CA RE License #01332661

JESSI MULJAT | Associate | 916.569.2335 | jessi.muljat@nmrk.com | CA RE License #02191822