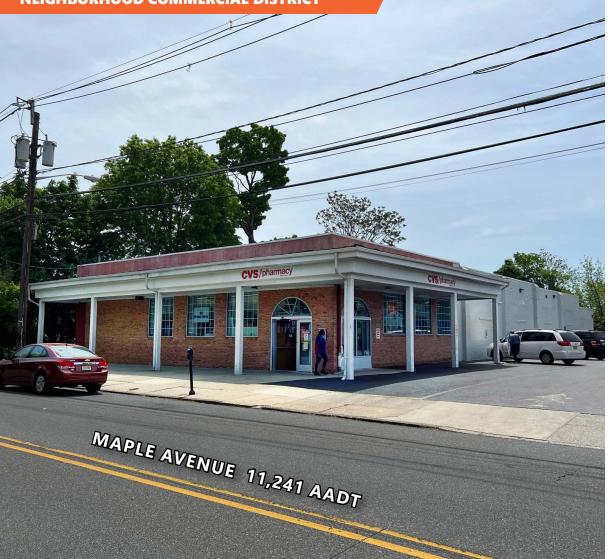

#### **NEIGHBORHOOD COMMERCIAL DISTRICT**

FORMER CVS PHARMACY

**VIEW PROPERTY** 

#### HIGHLIGHTS

- First time available in 30 YEARS!
- Rare Free-Standing, 8,220 SF building with 28 Off-Street Parking Spaces.
- Great neighborhood location with mature, dense population surrounding the site
- Access via Maple Avenue and Center Street
- Zoning: B-1 Central Business