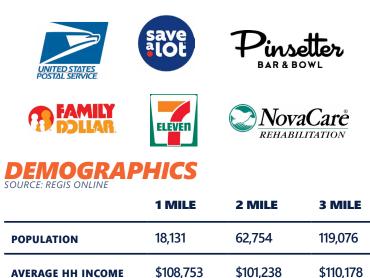

#### TRAFFIC GENERATORS

3,945

in LINKEDIN

**DAYTIME EMPLOYEES** 

| The information contained herein has been obtained through sources deemed reliable by Soloff Realty & Development, Inc. but cannot be guaranteed for accuracy. We recommend that any |
|--------------------------------------------------------------------------------------------------------------------------------------------------------------------------------------|
| information which is of special interest, should be obtained through independent verification. All measurements are approximate. Map Data @ 2023 Google   AADT provided by DVRPC     |