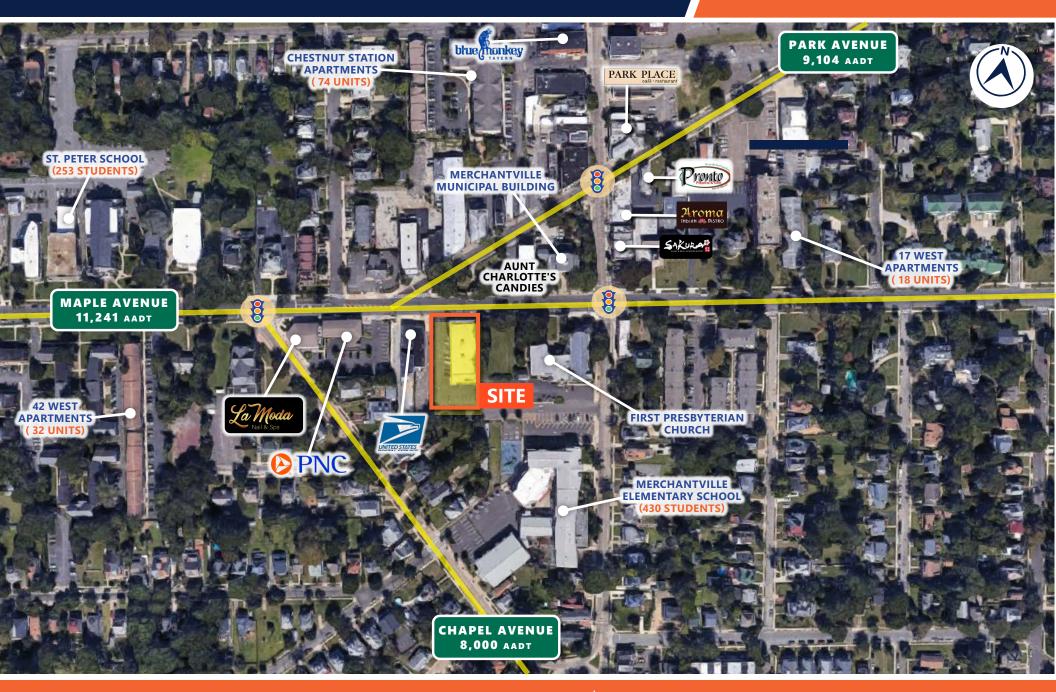

### LOW AERIAL

The information contained herein has been obtained through sources deemed reliable by Soloff Realty & Development, Inc. but cannot be guaranteed for accuracy. We recommend that any information which is of special interest, should be obtained through independent verification. All measurements are approximate. Map Data @ 2023 Google | AADT provided by DVRPC

18 W. MAPLE AVENUE MERCHANTVILLE, NJ