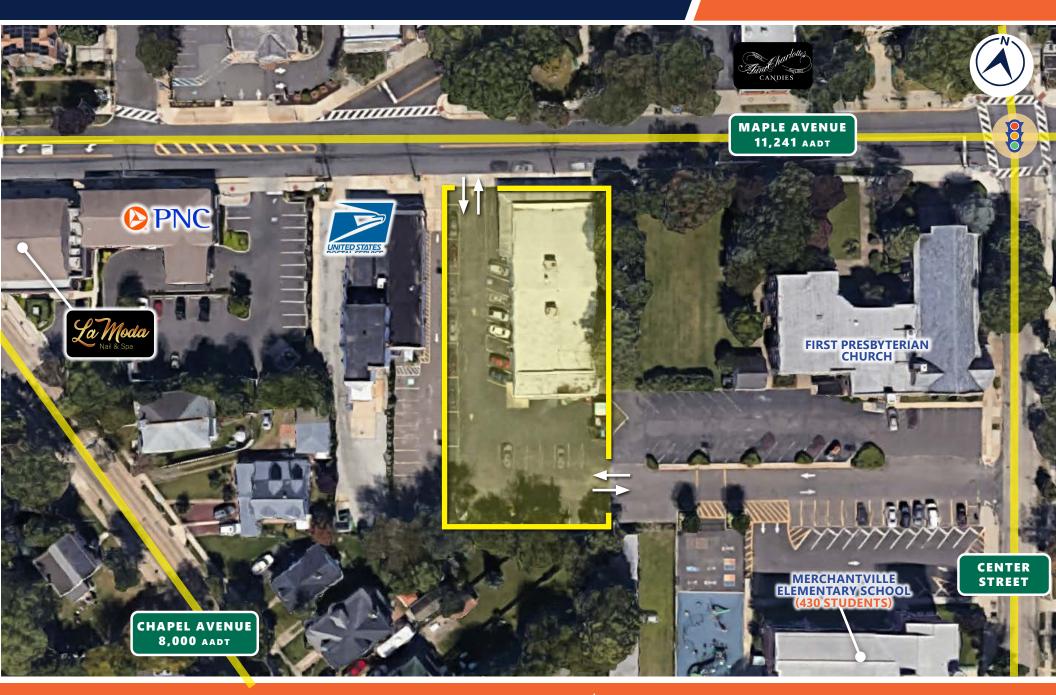

# **MID AERIAL**

The information contained herein has been obtained through sources deemed reliable by Soloff Realty & Development, Inc. but cannot be guaranteed for accuracy. We recommend that any information which is of special interest, should be obtained through independent verification. All measurements are approximate. Map Data @ 2023 Google | AADT provided by DVRPC

**18 W. MAPLE AVENUE** Merchantville, NJ