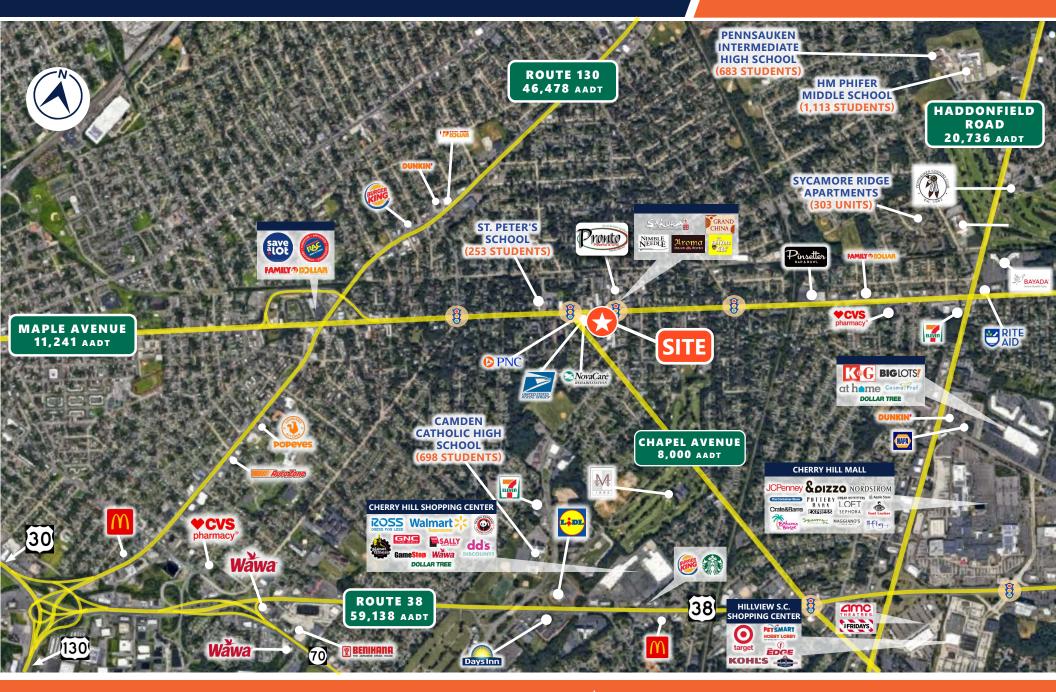

# **MID AERIAL**

The information contained herein has been obtained through sources deemed reliable by Soloff Realty & Development, Inc. but cannot be guaranteed for accuracy. We recommend that any information which is of special interest, should be obtained through independent verification. All measurements are approximate. Map Data @ 2023 Google | AADT provided by DVRPC

**18 W. MAPLE AVENUE** Merchantville, NJ