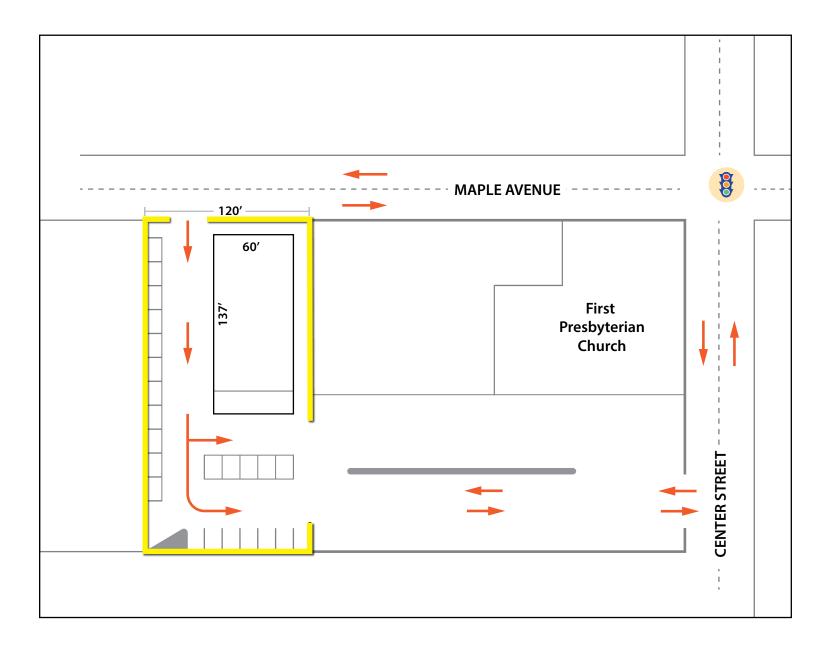

# **SITE PLAN**

SRD Soloff Realty & Development, Inc.

The information contained herein has been obtained through sources deemed reliable by Soloff Realty & Development, Inc. but cannot be guaranteed for accuracy. We recommend that any information which is of special interest, should be obtained through independent verification. All measurements are approximate. Map Data @ 2023 Google | AADT provided by DVRPC

#### 18 W. MAPLE AVENUE merchantville, nj