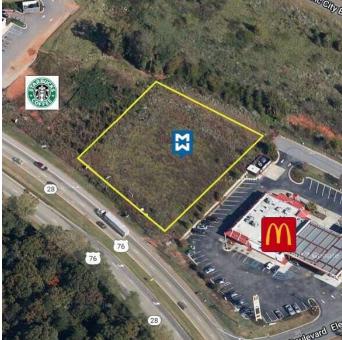

#### **PROPERTY DESCRIPTION**

1 Acre hard corner for Ground Lease

Lighted intersection under construction as of August 2024

Located infront of 252 luxury apartments along with 209 single family homes being delivered

Across the street from a 65 Acre Power Center Development

Located near national retailers (Arby's, Starbucks, McDonalds, Outback, Wendy's, etc.

**Ground Lease or BTS** 

| OFFERING SUMMARY |                             |
|------------------|-----------------------------|
| Lease Rate:      | \$120,000.00 per year (NNN) |
| Lot Size:        | 1.01 Acres                  |