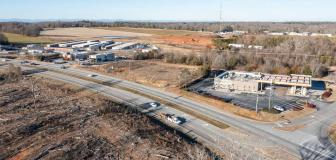

#### **PROPERTY DESCRIPTION**

1 Acre hard corner for Ground Lease

Lighted intersection under construction as of August 2024

Located infront of 252 luxury apartments along with 209 single family homes being delivered

Across the street from a 65 Acre Power Center Development

Located near national retailers (Arby's, Starbucks, McDonalds, Outback, Wendy's, etc.

**Ground Lease or BTS** 

| OFFERING SUMMARY |                             |
|------------------|-----------------------------|
| Lease Rate:      | \$120,000.00 per year (NNN) |
| Lot Size:        | 1.01 Acres                  |