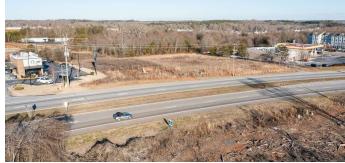

#### **PROPERTY DESCRIPTION**

1 Acre hard corner for Ground Lease

Lighted intersection under construction as of August 2024

Located infront of 252 luxury apartments along with 209 single family homes being delivered

Across the street from a 65 Acre Power Center Development

Located near national retailers (Arby's, Starbucks, McDonalds, Outback, Wendy's, etc.

**Ground Lease or BTS** 

| OFFERING SUMMARY |                             |
|------------------|-----------------------------|
| Lease Rate:      | \$120,000.00 per year (NNN) |
| Lot Size:        | 1.01 Acres                  |