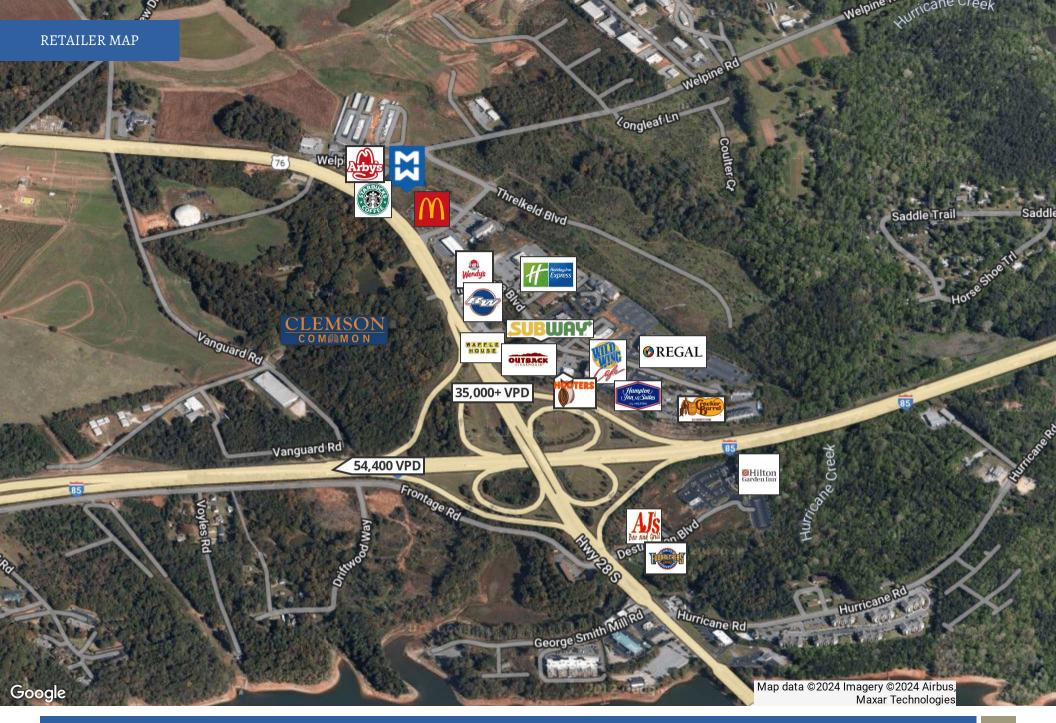

Across the street from a 65 Acre Power Center Development

Located near national retailers (Arby's, Starbucks, McDonalds, Outback, Wendy's, etc.

**Ground Lease or BTS** 

| OFFERING SUMMARY |                             |
|------------------|-----------------------------|
| Lease Rate:      | \$120,000.00 per year (NNN) |
| Lot Size:        | 1.01 Acres                  |