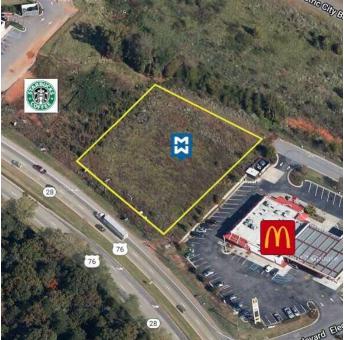

#### **PROPERTY DESCRIPTION**

1 Acre hard corner for Ground Lease

Lighted intersection under construction as of August 2024

Located infront of 252 luxury apartments along with 209 single family homes being delivered

Across the street from a 65 Acre Power Center Development

Located near national retailers (Arby's, Starbucks, McDonalds, Outback, Wendy's, etc.

**Ground Lease or BTS** 

| OFFERING SUMMARY |                             |
|------------------|-----------------------------|
| Lease Rate:      | \$120,000.00 per year (NNN) |
| Lot Size:        | 1.01 Acres                  |