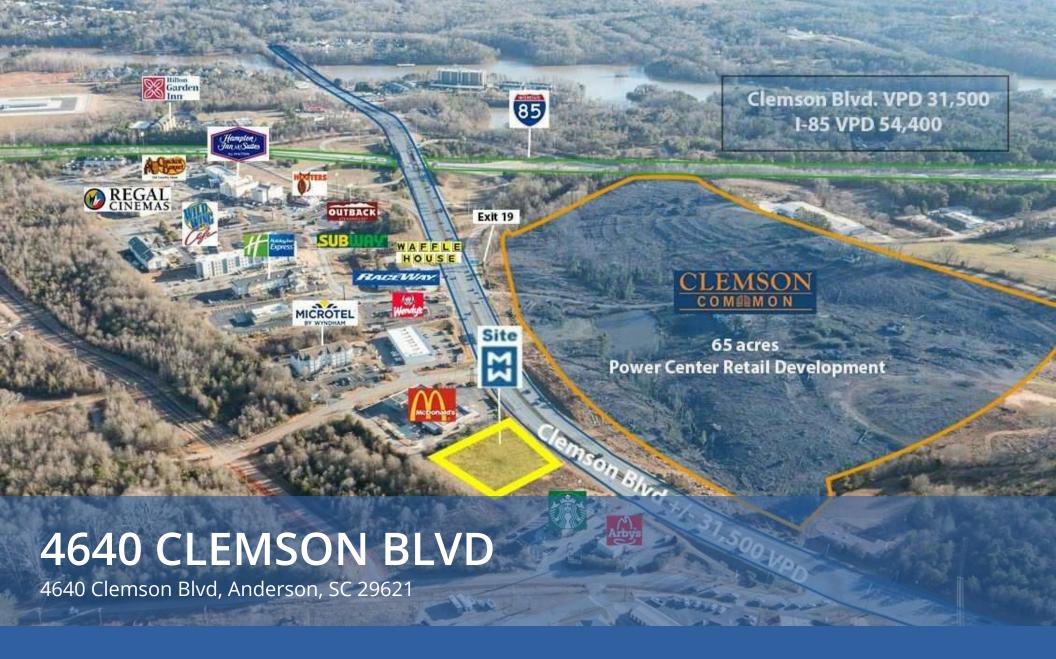

#### **PROPERTY DESCRIPTION**

1 Acre hard corner for Ground Lease

Lighted intersection under construction as of August 2024

Located infront of 252 luxury apartments along with 209 single family homes being delivered

Across the street from a 65 Acre Power Center Development

Located near national retailers (Arby's, Starbucks, McDonalds, Outback, Wendy's, etc.

**Ground Lease or BTS** 

| OFFERING SUMMARY |                             |
|------------------|-----------------------------|
| Lease Rate:      | \$120,000.00 per year (NNN) |
| Lot Size:        | 1.01 Acres                  |