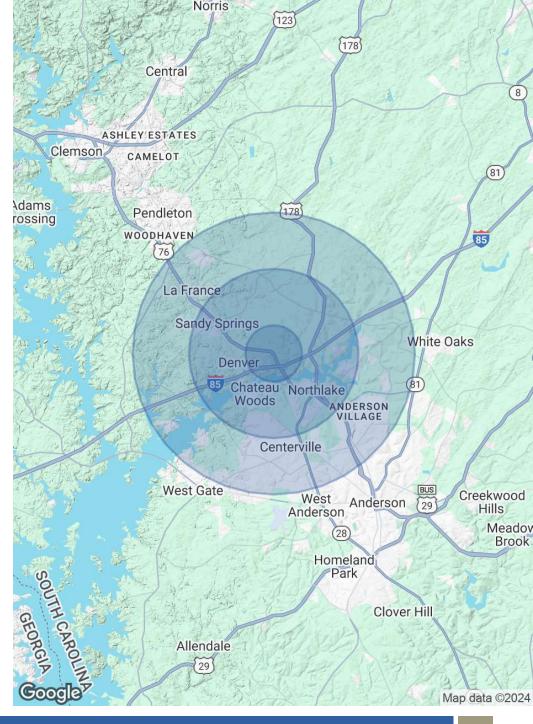

### **DEMOGRAPHICS MAP & REPORT**

| POPULATION           | 1 MILE | 3 MILES | 5 MILES |
|----------------------|--------|---------|---------|
| Total Population     | 620    | 10,228  | 36,545  |
| Average Age          | 56.3   | 44.2    | 43.2    |
| Average Age (Male)   | 58.8   | 45.3    | 42.4    |
| Average Age (Female) | 52.0   | 43.4    | 44.3    |

| HOUSEHOLDS & INCOME | 1 MILE    | 3 MILES   | 5 MILES   |
|---------------------|-----------|-----------|-----------|
| Total Households    | 303       | 4,716     | 16,985    |
| # of Persons per HH | 2.0       | 2.2       | 2.2       |
| Average HH Income   | \$101,855 | \$71,461  | \$71,369  |
| Average House Value | \$212,907 | \$178,325 | \$175,947 |