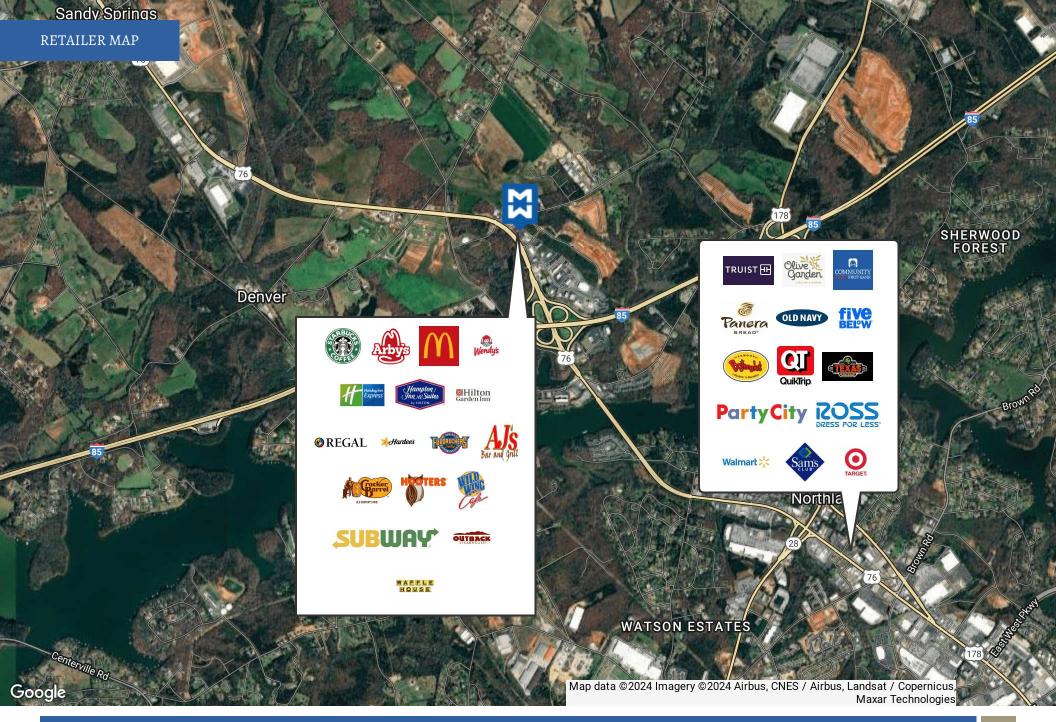

#### **PROPERTY DESCRIPTION**

1 Acre hard corner for Ground Lease

Lighted intersection under construction as of August 2024

Located infront of 252 luxury apartments along with 209 single family homes being delivered

Across the street from a 65 Acre Power Center Development

Located near national retailers (Arby's, Starbucks, McDonalds, Outback, Wendy's, etc.

**Ground Lease or BTS** 

| OFFERING SUMMARY |                             |
|------------------|-----------------------------|
| Lease Rate:      | \$120,000.00 per year (NNN) |
| Lot Size:        | 1.01 Acres                  |