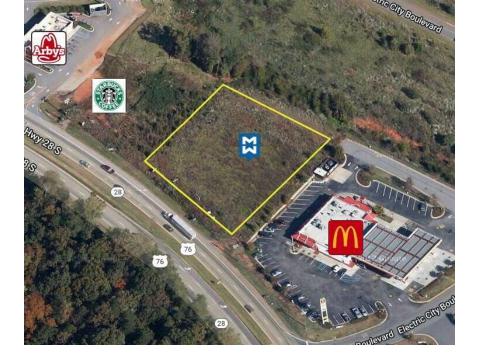

#### **PROPERTY DESCRIPTION**

1 Acre hard corner for Ground Lease

Lighted intersection under construction as of August 2024

Located infront of 252 luxury apartments along with 209 single family homes being delivered

Across the street from a 65 Acre Power Center Development

Located near national retailers (Arby's, Starbucks, McDonalds, Outback, Wendy's, etc.

**Ground Lease or BTS** 

| OFFERING SUMMARY |                             |
|------------------|-----------------------------|
| Lease Rate:      | \$120,000.00 per year (NNN) |
| Lot Size:        | 1.01 Acres                  |