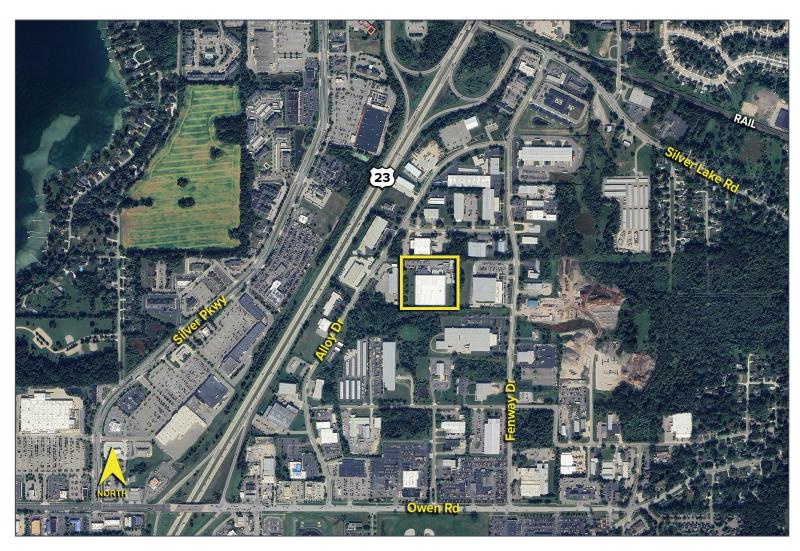

quare feet office
- 20' clear height
- (1) 10' x 12' grade level door, (9) truckwells
- 1500 amps, 480 volts, 3-phase power
- Outstanding distribution building/campus setting
- 1 mile from US-23 on and off ramps
- Approximately 25,000 square feet for expansion
- Excellent truck and employee parking
- Located on 7.297 acres
- Lease Rate: \$7.00/sq. ft. NNN
- Sale Price: \$9,000,000 (\$82.18/sq. ft.)



For more information, please contact:

JACK TOWNSEND (248) 948 0115 jtownsend@signatureassociates.com CHRISTOPHER M. D'ANGELO (248) 948 0109 cdangelo@signatureassociates.com SIGNATURE ASSOCIATES

One Towne Square, Suite 1200 Southfield, MI 48076 www.signatureassociates.com

## 220 N. Alloy Drive – Fenton, Michigan

Industrial For Sale or Lease

103,896 Square Feet AVAILABLE

#### **Aerial**