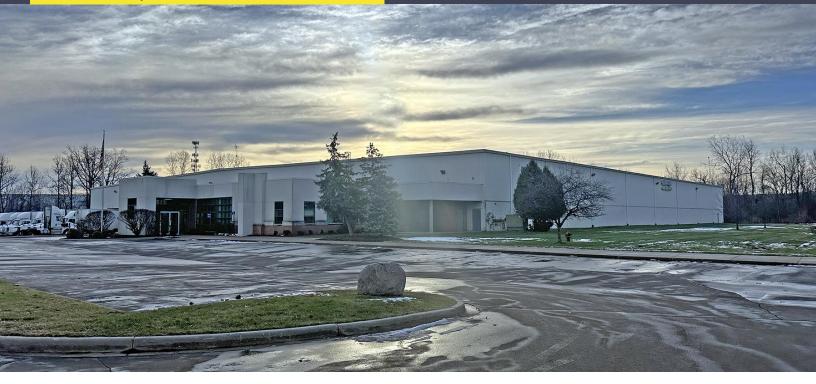

# 220 N. ALLOY DRIVE FENTON, MICHIGAN

INDUSTRIAL FOR SALE OR LEASE 103,896 Square Feet Available

#### **PROPERTY FEATURES**

- 103,896 square feet available
- 6,552 square feet office
- 20' clear height
- (1) 10' x 12' grade level door, (9) truckwells
- 1500 amps, 480 volts, 3-phase power
- Outstanding distribution building/campus setting
- 1 mile from US-23 on and off ramps
- Approximately 25,000 square feet for expansion
- Excellent truck and employee parking
- Located on 7.297 acres
- Lease Rate: \$7.00/sq. ft. NNN
- Sale Price: \$9,000,000 (\$82.18/sq. ft.)