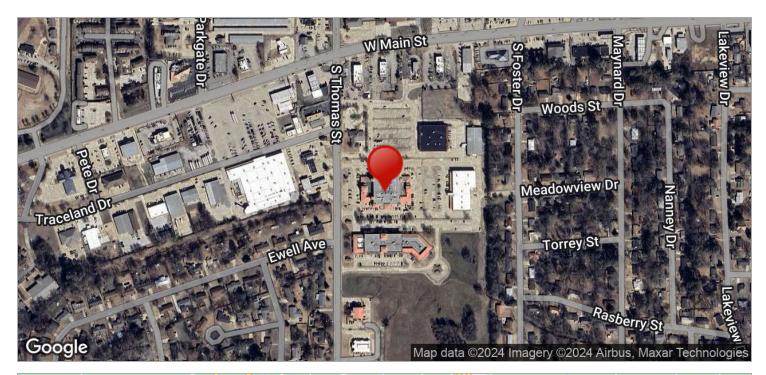

### LOCATION OVERVIEW

Located on South Thomas Street in the West Main Street business district. Neighbors include a mixed use of office, medical, retail and restaurants. A full-service post office, major banks, many restaurants and diverse retail shopping can all be found within 1 mile of this property.