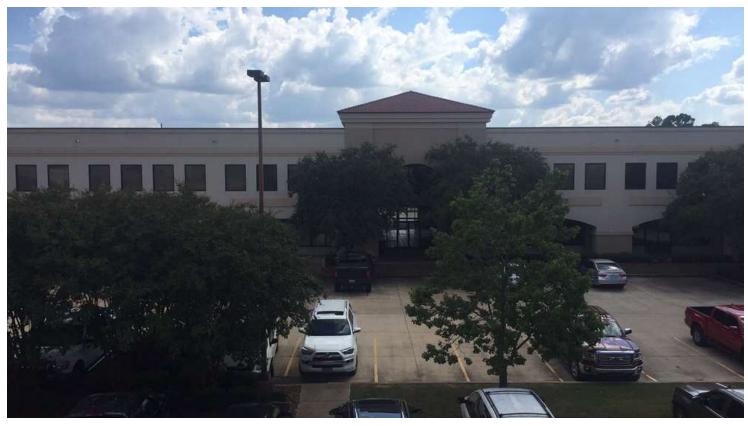

### **PROPERTY OVERVIEW**

| Various spaces ranging from 625 SF to 4600 SF to 12,000 SF available in this      |
|-----------------------------------------------------------------------------------|
| multi-building professional complex which is stabilized by its strong tenant mix. |
| The roster includes professionals from legal & financial industries medical,      |
| engineering, governmental, and corporate offices. This space is modernized, and   |
| well-designed.                                                                    |

### LOCATION OVERVIEW

Located on South Thomas Street in the West Main Street business district. Neighbors include a mixed use of office, medical, retail and restaurants. A full-service post office, major banks, many restaurants and diverse retail shopping can all be found within 1 mile of this property.