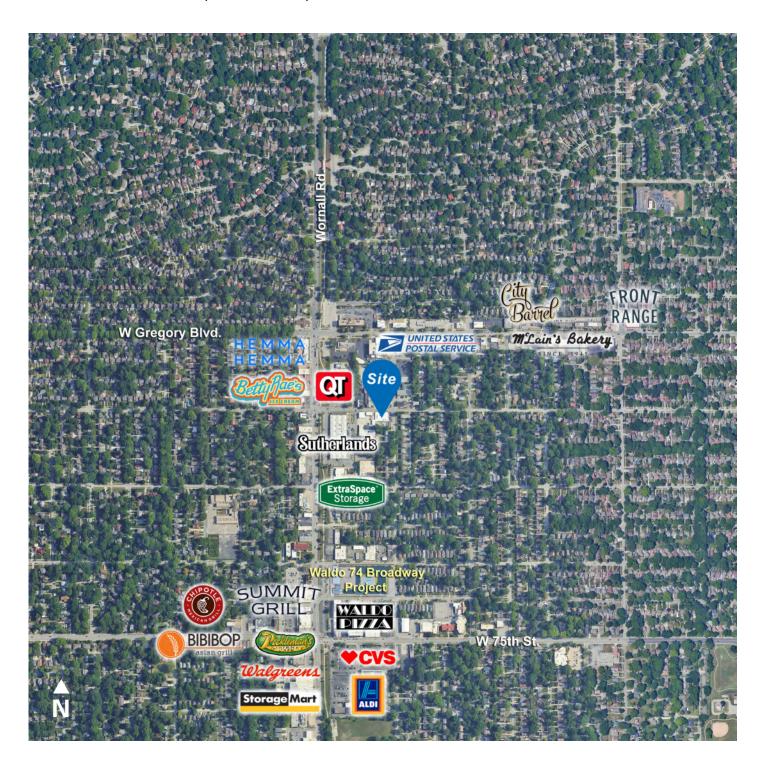

g, new partial HVAC in 2021/2022
- M1-5 zoning
- Currently used as a canine care resort, although building allows for a variety of uses
- New TPO roof in 2021, transferrable warranty available
- Sale price \$1,895,000

For information, please contact:

John M. Hoefer, SIOR

Senior Managing Director, Principal t 816-268-4248 jhoefer@nzimmer.com 1220 Washington Street, Suite 300 Kansas City, MO 64105











## 7200 WYANDOTTE STREET, KANSAS CITY, MISSOURI











#### CONTACT

#### John M. Hoefer, SIOR

Senior Managing Director, Principal t 816-268-4248 jhoefer@nzimmer.com



## 7200 WYANDOTTE STREET, KANSAS CITY, MISSOURI



#### CONTACT

## John M. Hoefer, SIOR

Senior Managing Director, Principal t 816-268-4248 jhoefer@nzimmer.com



## 7200 WYANDOTTE STREET, KANSAS CITY, MISSOURI



#### CONTACT

# John M. Hoefer, SIOR

Senior Managing Director, Principal t 816-268-4248 jhoefer@nzimmer.com