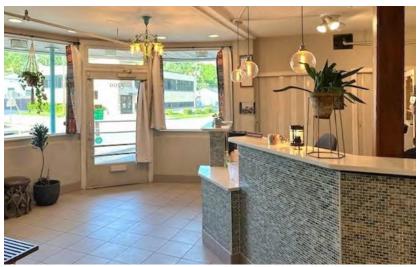

### **Property Highlights**

- 10,080 (±) sf building
- 7,440 sf secured, 10-foot fenced lot/yard (with drive-in loading/south side)
- Dedicated parking lot can accommodate 18 parking stalls on site
- Fully conditioned building, new partial HVAC in 2021/2022
- M1-5 zoning
- Currently used as a canine care resort, although building allows for a variety of uses
- New TPO roof in 2021, transferrable warranty available
- Sale price \$1,895,000