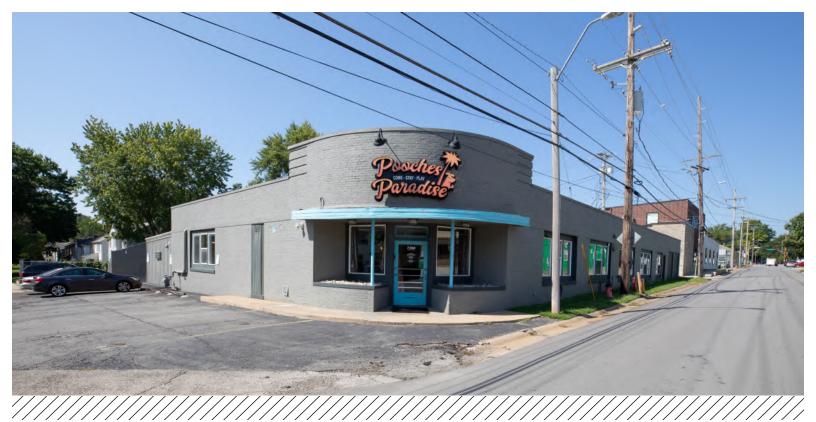

# Multi-Use Building for Sale

# 7200 WYANDOTTE STREET KANSAS CITY, MISSOURI

### **Property Highlights**

- 10,080 (±) sf building
- 7,440 sf secured, 10-foot fenced lot/yard (with drive-in loading/south side)
- Dedicated parking lot can accommodate 18 parking stalls on site
- Fully conditioned building, new partial HVAC in 2021/2022
- M1-5 zoning
- Currently used as a canine care resort, although building allows for a variety of uses
- New TPO roof in 2021, transferrable warranty available
- Sale price \$1,895,000