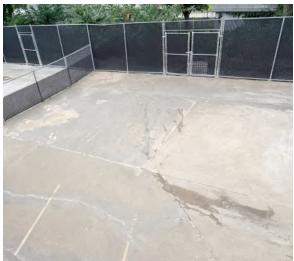

### **Property Highlights**

- 10,080 (±) sf building
- 7,440 sf secured, 10-foot fenced lot/yard (with drive-in loading/south side)
- Dedicated parking lot can accommodate 18 parking stalls on site
- Fully conditioned building, new partial HVAC in 2021/2022
- M1-5 zoning
- Currently used as a canine care resort, although building allows for a variety of uses
- New TPO roof in 2021, transferrable warranty available
- Sale price \$1,895,000