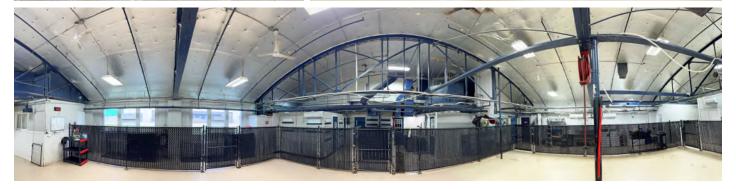

### **Property Highlights**

- 10,080 (±) sf building
- 7,440 sf secured, 10-foot fenced lot/yard (with drive-in loading/south side)
- Dedicated parking lot can accommodate 18 parking stalls on site
- Fully conditioned building, new partial HVAC in 2021/2022
- M1-5 zoning
- Currently used as a canine care resort, although building allows for a variety of uses
- New TPO roof in 2021, transferrable warranty available
- Sale price \$1,895,000