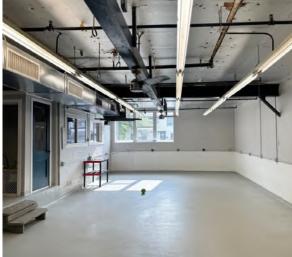

### **Property Highlights**

- 10,080 (±) sf building
- 7,440 sf secured, 10-foot fenced lot/yard (with drive-in loading/south side)
- Dedicated parking lot can accommodate 18 parking stalls on site
- Fully conditioned building, new partial HVAC in 2021/2022
- M1-5 zoning
- Currently used as a canine care resort, although building allows for a variety of uses
- New TPO roof in 2021, transferrable warranty available
- Sale price \$1,895,000