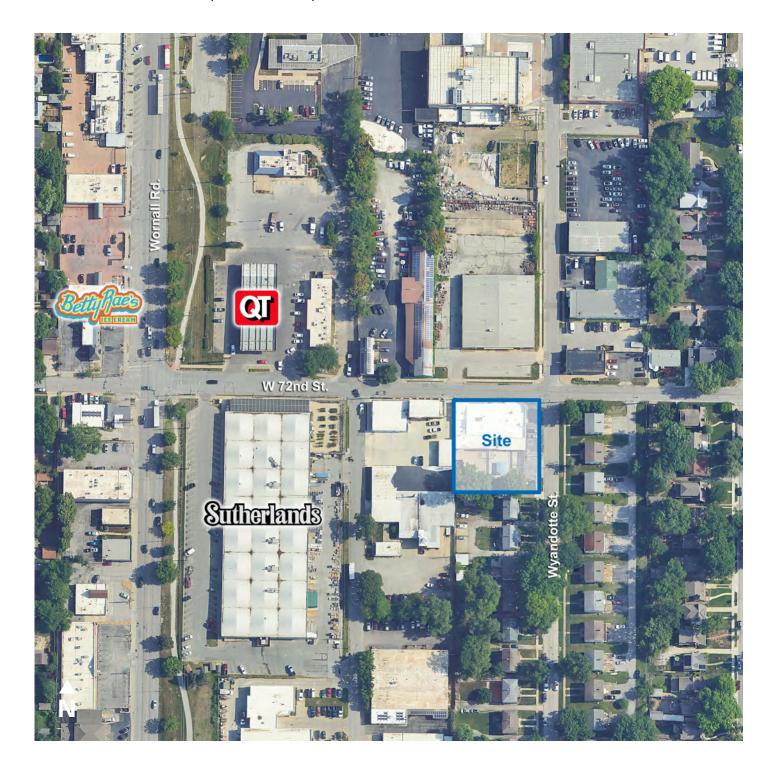

sf secured, 10-foot fenced lot/yard (with drive-in loading/south side)
- Dedicated parking lot can accommodate 18 parking stalls on site
- Fully conditioned building, new partial HVAC in 2021/2022
- M1-5 zoning
- Currently used as a canine care resort, although building allows for a variety of uses
- New TPO roof in 2021, transferrable warranty available
- Sale price \$1,895,000

For information, please contact:

John M. Hoefer, SIOR

Senior Managing Director, Principal t 816-268-4248 jhoefer@nzimmer.com 1220 Washington Street, Suite 300 Kansas City, MO 64105











## 7200 WYANDOTTE STREET, KANSAS CITY, MISSOURI











#### CONTACT

#### John M. Hoefer, SIOR

Senior Managing Director, Principal t 816-268-4248 jhoefer@nzimmer.com



## 7200 WYANDOTTE STREET, KANSAS CITY, MISSOURI



#### CONTACT

## John M. Hoefer, SIOR

Senior Managing Director, Principal t 816-268-4248 jhoefer@nzimmer.com



## 7200 WYANDOTTE STREET, KANSAS CITY, MISSOURI



#### CONTACT

# John M. Hoefer, SIOR

Senior Managing Director, Principal t 816-268-4248 jhoefer@nzimmer.com