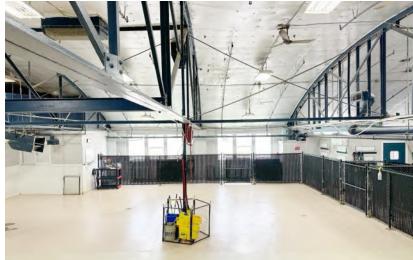

### **Property Highlights**

- 10,080 (±) sf building
- 7,440 sf secured, 10-foot fenced lot/yard (with drive-in loading/south side)
- Dedicated parking lot can accommodate 18 parking stalls on site
- Fully conditioned building, new partial HVAC in 2021/2022
- M1-5 zoning
- Currently used as a canine care resort, although building allows for a variety of uses
- New TPO roof in 2021, transferrable warranty available
- Sale price \$1,895,000