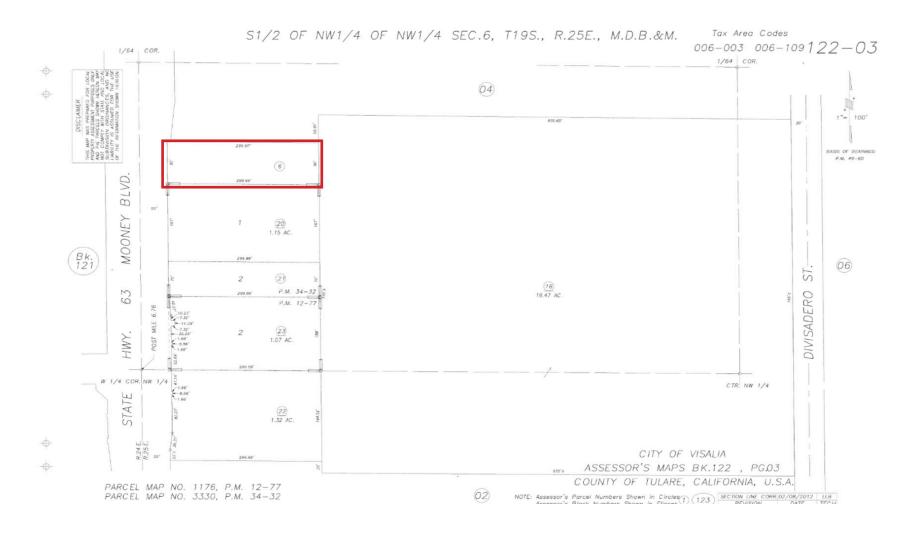

### TAX MAP

### PROPERTY DETAILS

Address: 2232 - 2238 South Mooney Blvd | Visalia, CA

**APN:** 122-030-006

**Building Size:** 10,003 +/- Sq. Ft.

**Lot Size:** 27,000 +/- Sq. Ft.

**Zoning** CR

**Sales Price** \$2,100,000.00