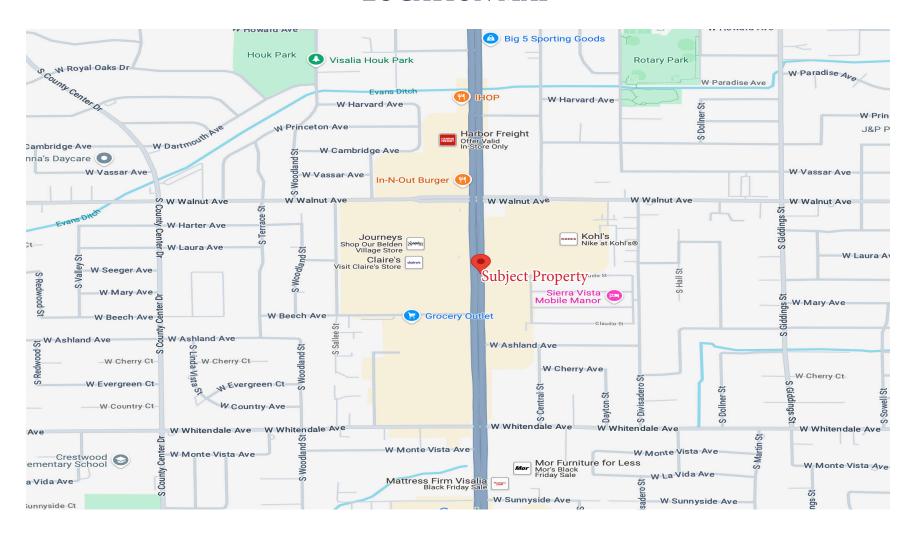

## **LOCATION MAP**

#### **Additional Comments:**

Rare opportunity to own a primely located building on Mooney Blvd. The lot is centrally located on Mooney right across from the Visalia Mall, as well as near Kohl's and numerous other large retailers. Currently on the propety is a retail building with large paved parking lot. Please call for further details.