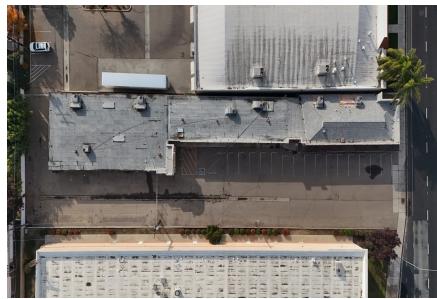

more, visit: www.mdgre.com

### PROPERTY DETAILS

Address: 2232 - 2238 South Mooney Blvd | Visalia, CA

**APN:** 122-030-006

**Building Size:** 10,003 +/- Sq. Ft.

**Lot Size:** 27,000 +/- Sq. Ft.

**Zoning** CR

**Sales Price** \$2,100,000.00

#### **Additional Comments:**

Rare opportunity to own a primely located building on Mooney Blvd. The lot is centrally located on Mooney right across from the Visalia Mall, as well as near Kohl's and numerous other large retailers. Currently on the propety is a retail building with large paved parking lot. Please call for further details.



to learn more, visit: www.mdgre.com

1005 N Demaree Street Visalia, California 93291 O | 559.754.3020

### **SITE PLAN**



### TAX MAP



## **LOCATION MAP**



# **PROPERTY LAYOUT**



# **PROPERTY PHOTOS**