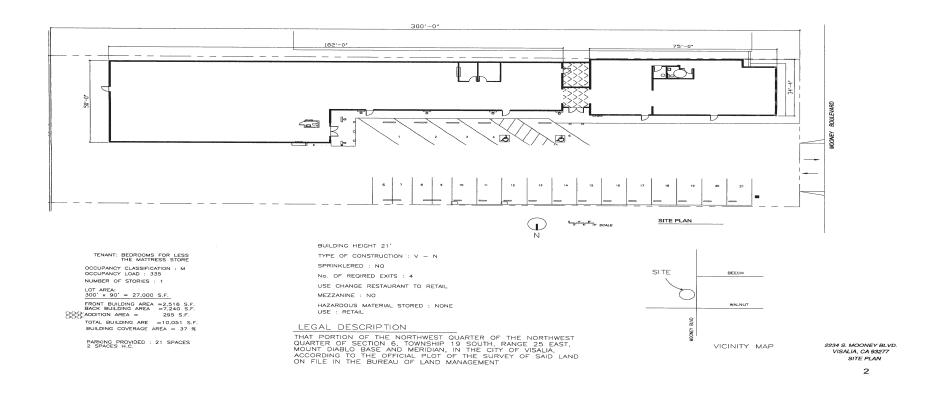

### **SITE PLAN**

### PROPERTY DETAILS

Address: 2232 - 2238 South Mooney Blvd | Visalia, CA

**APN:** 122-030-006

**Building Size:** 10,003 +/- Sq. Ft.

**Lot Size:** 27,000 +/- Sq. Ft.

**Zoning** CR

**Sales Price** \$2,100,000.00