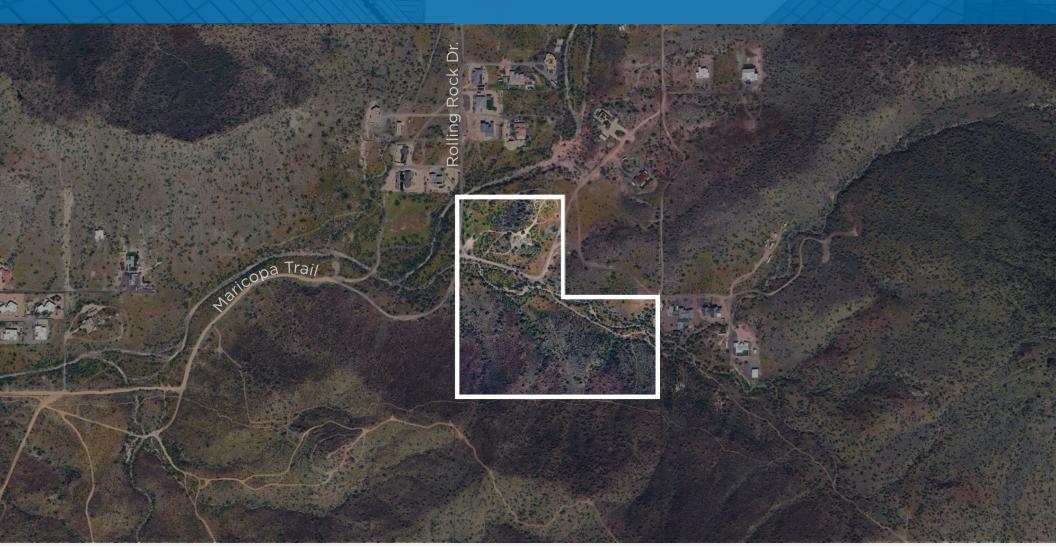

# NEW RIVER RESIDENTIAL LAND ± 29.6 Acres

SEC 16th Street & E. Mariola Way Phoenix, Arizona 85086

# PARCEL VIEWS