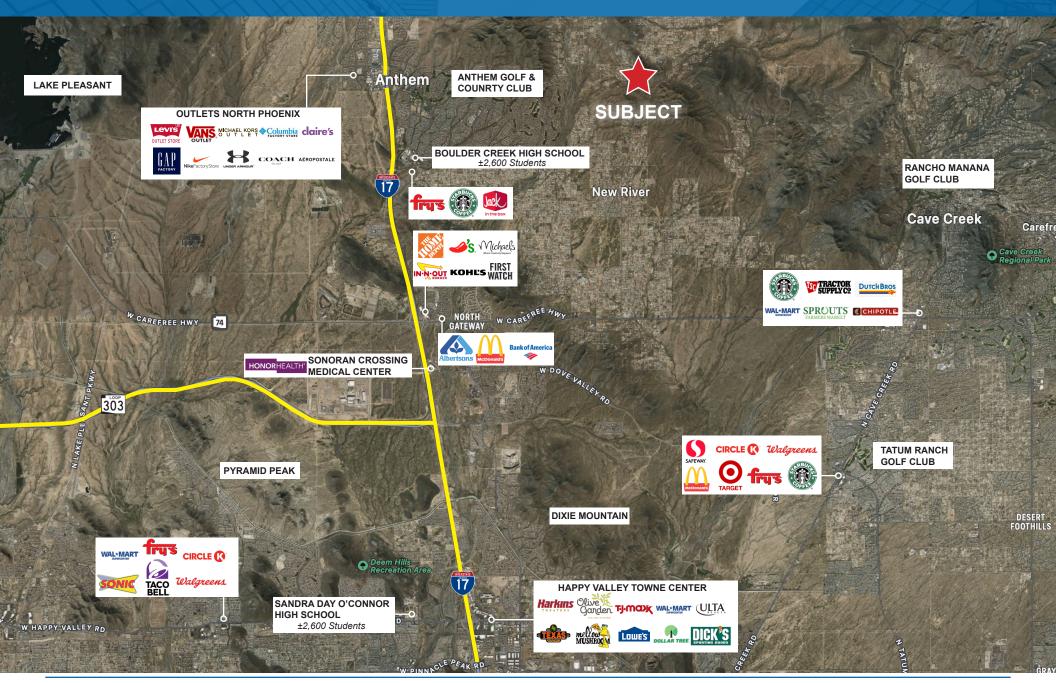

|
| Size:           | <b>29.57 Acres</b> (1,288,049 SF)       |
| Zoning:         | R-43 Residential with 43,000 SF Minimum |
| Parcel/APN:     | 211-21-006D & 211-21-006R               |

## **HIGHLIGHTS**

**Expansive Space:** Over 1.2 million square feet (+/- 29.57 acres) providing ample room for various development projects.

**Scenic Area:** Nestled in a beautiful, serene area, offering picturesque views and a desirable living environment.

Favorable Zoning: Zoned for residential development, perfect for single-family homes.

**Development Potential:** Ideal for building a new housing community or luxury estates.

**Growing Community:** Located in an area with increasing demand for residential properties.

# PARCEL VIEWS







## **DISTANT AERIAL VIEW**





## AREA DEMOGRAPHICS











| 2024 SUMMARY (SitesUSA)            | 2 Mile     | 5 Mile    | 10 Mile   |
|------------------------------------|------------|-----------|-----------|
| Daytime Population:                | 4,305      | 35,946    | 145,767   |
| Estimated Population:              | 3,894      | 31,272    | 121,370   |
| 2029 Proj. Residential Population: | 4,034      | 31,791    | 125,412   |
| Average Household Income:          | \$147,316  | \$175,935 | \$169,620 |
| Median Age:                        | 43.1       | 45.4      | 44.1      |
| Average Household Size:            | 2.6        | 2.6       | 2.5       |
| Housing Units:                     | 1,634      | 13,035    | 51,562    |
| Total Households:                  | 1,495      | 11,959    | 47,060    |
| Tota