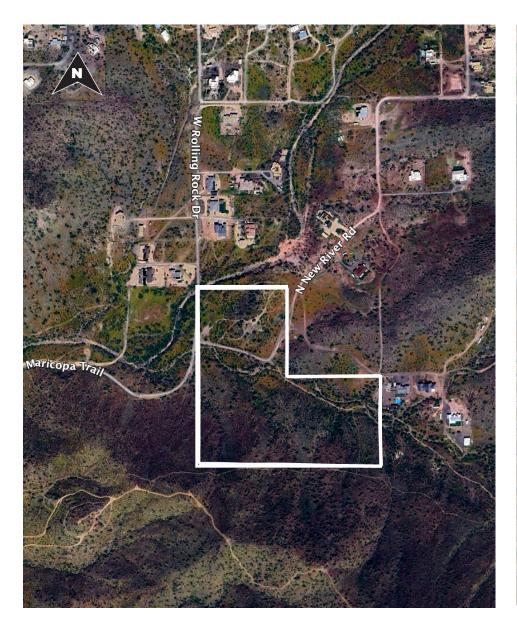

# NEW RIVER RESIDENTIAL LAND ± 29.6 Acres

SEC 16th Street & E. Mariola Way Phoenix, Arizona 85086

# PARCEL VIEWS