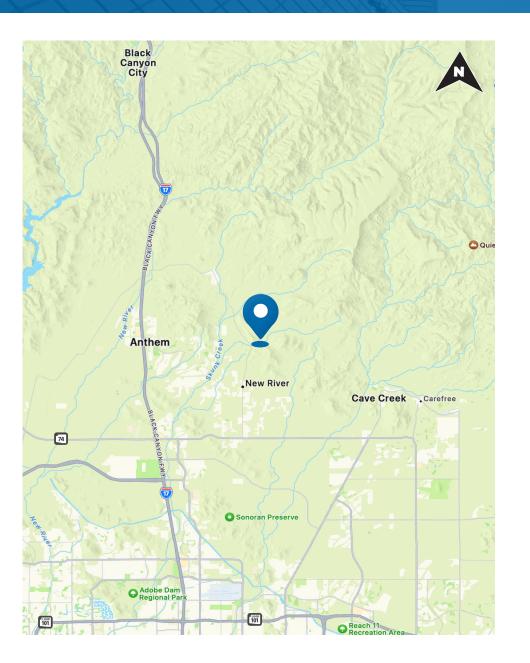

# NEW RIVER RESIDENTIAL LAND ± 29.6 Acres

SEC 16th Street & E. Mariola Way Phoenix, Arizona 85086

## **DISTANT AERIAL VIEW**