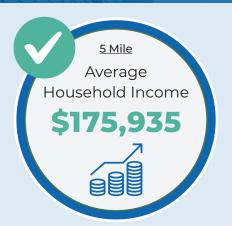

## AREA DEMOGRAPHICS

| 2024 SUMMARY (SitesUSA)            | 2 Mile     | 5 Mile    | 10 Mile   |
|------------------------------------|------------|-----------|-----------|
| Daytime Population:                | 4,305      | 35,946    | 145,767   |
| Estimated Population:              | 3,894      | 31,272    | 121,370   |
| 2029 Proj. Residential Population: | 4,034      | 31,791    | 125,412   |
| Average Household Income:          | \$147,316  | \$175,935 | \$169,620 |
| Median Age:                        | 43.1       | 45.4      | 44.1      |
| Average Household Size:            | 2.6        | 2.6       | 2.5       |
| Housing Units:                     | 1,634      | 13,035    | 51,562    |
| Total Households:                  | 1,495      | 11,959    | 47,060    |
| Total Household Expenditure:       | \$140.92 M | \$1.28 B  | \$4.89 B  |