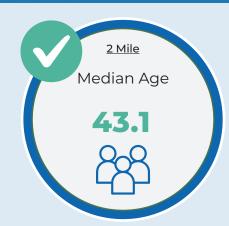

## AREA DEMOGRAPHICS

| 2024 SUMMARY (SitesUSA)            | 2 Mile     | 5 Mile    | 10 Mile   |
|------------------------------------|------------|-----------|-----------|
| Daytime Population:                | 4,305      | 35,946    | 145,767   |
| Estimated Population:              | 3,894      | 31,272    | 121,370   |
| 2029 Proj. Residential Population: | 4,034      | 31,791    | 125,412   |
| Average Household Income:          | \$147,316  | \$175,935 | \$169,620 |
| Median Age:                        | 43.1       | 45.4      | 44.1      |
| Average Household Size:            | 2.6        | 2.6       | 2.5       |
| Housing Units:                     | 1,634      | 13,035    | 51,562    |
| Total Households:                  | 1,495      | 11,959    | 47,060    |
| Total Household Expenditure:       | \$140.92 M | \$1.28 B  | \$4.89 B  |