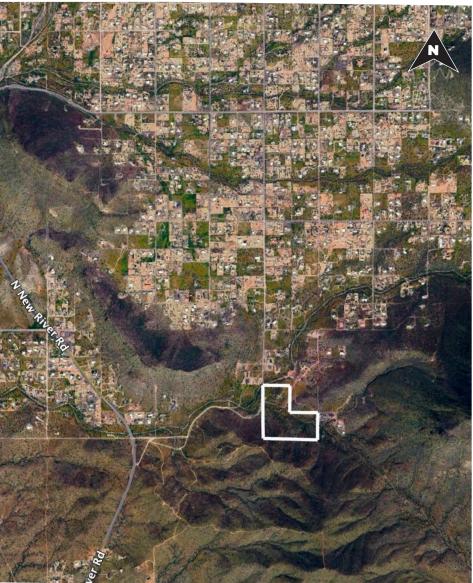

# NEW RIVER RESIDENTIAL LAND ± 29.6 Acres

SEC 16th Street & E. Mariola Way Phoenix, Arizona 85086

## **DISTANT AERIAL VIEW**