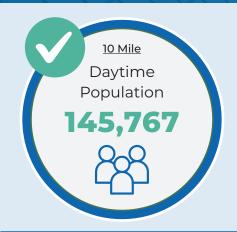

## AREA DEMOGRAPHICS

| 2024 SUMMARY (SitesUSA)            | 2 Mile     | 5 Mile    | 10 Mile   |
|------------------------------------|------------|-----------|-----------|
| Daytime Population:                | 4,305      | 35,946    | 145,767   |
| Estimated Population:              | 3,894      | 31,272    | 121,370   |
| 2029 Proj. Residential Population: | 4,034      | 31,791    | 125,412   |
| Average Household Income:          | \$147,316  | \$175,935 | \$169,620 |
| Median Age:                        | 43.1       | 45.4      | 44.1      |
| Average Household Size:            | 2.6        | 2.6       | 2.5       |
| Housing Units:                     | 1,634      | 13,035    | 51,562    |
| Total Households:                  | 1,495      | 11,959    | 47,060    |
| Total Household Expenditure:       | \$140.92 M | \$1.28 B  | \$4.89 B  |