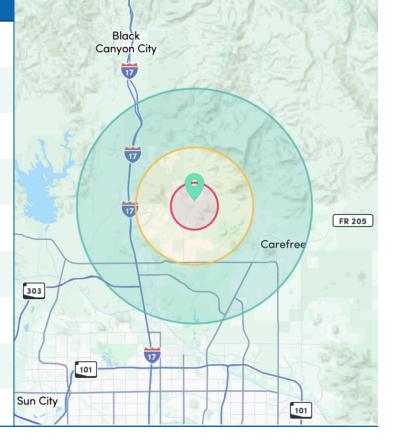

| 2 Mile     | 5 Mile    | 10 Mile   |
|------------------------------------|------------|-----------|-----------|
| Daytime Population:                | 4,305      | 35,946    | 145,767   |
| Estimated Population:              | 3,894      | 31,272    | 121,370   |
| 2029 Proj. Residential Population: | 4,034      | 31,791    | 125,412   |
| Average Household Income:          | \$147,316  | \$175,935 | \$169,620 |
| Median Age:                        | 43.1       | 45.4      | 44.1      |
| Average Household Size:            | 2.6        | 2.6       | 2.5       |
| Housing Units:                     | 1,634      | 13,035    | 51,562    |
| Total Households:                  | 1,495      | 11,959    | 47,060    |
| Total Household Expenditure:       | \$140.92 M | \$1.28 B  | \$4.89 B  |