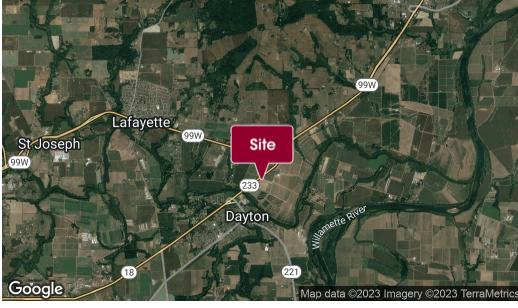

#### **LOCATION DESCRIPTION**

Located in Dayton, OR near growing wine, tourism and manufacturing hubs of Newberg, Dundee, Yamhill, and McMinnville. The site is located with highway exposure on Hwy 18.