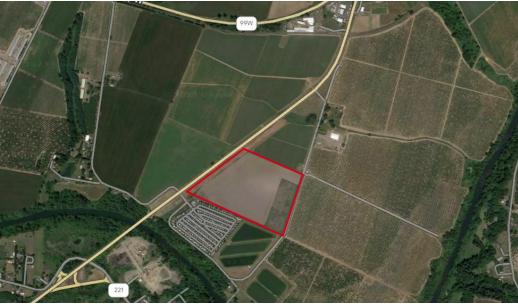

### **PROPERTY DESCRIPTION**

Development opportunity on flat, utility-served land (upgrades required for development), with access and prime exposure to Hwy 18. The site offers a mix of commercial and industrial development potential.

#### **LOCATION DESCRIPTION**

Located in Dayton, OR near growing wine, tourism and manufacturing hubs of Newberg, Dundee, Yamhill, and McMinnville. The site is located with highway exposure on Hwy 18.

#### **OFFERING SUMMARY**

| Sale Price: | \$9,452,520 |
|-------------|-------------|
| Lot Size:   | 31 Acres    |

A portion of the site is leased as RV and Boat storage (approximately 5 acres). Frontage at Hwy 18 (approximately 2-3 acres). The balance of the site is Industrial zoned raw land.