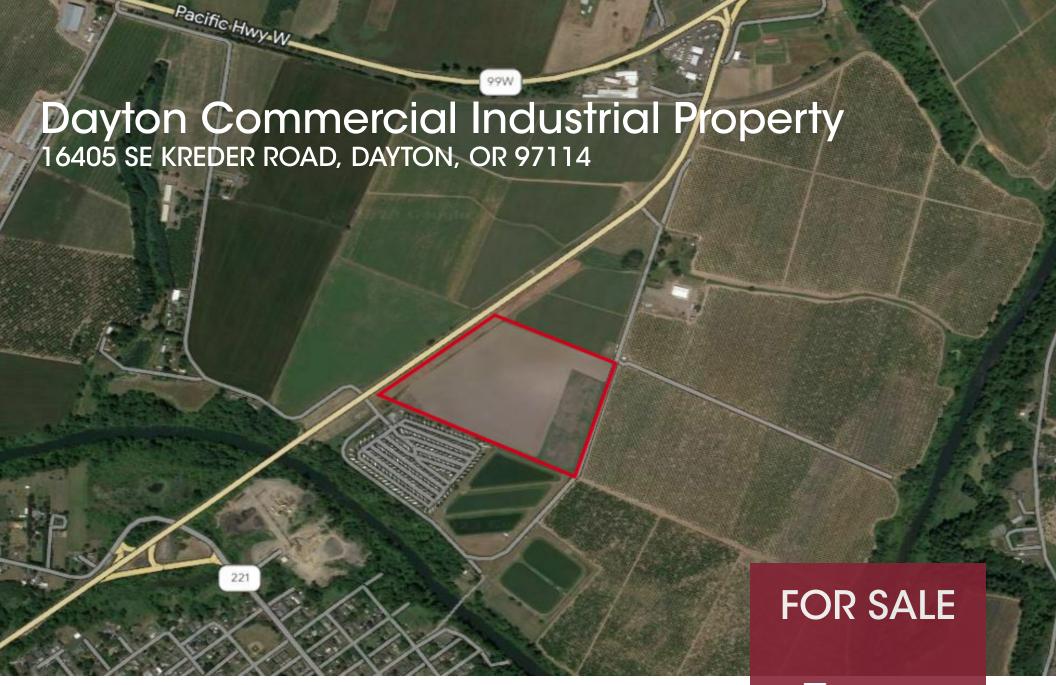

### **PROPERTY DESCRIPTION**

Development opportunity on flat, utility-served land (upgrades required for development), with access and prime exposure to Hwy 18. The site offers a mix of commercial and industrial development potential.

#### **OFFERING SUMMARY**

| Sale Price: | \$9,452,520 |
|-------------|-------------|
| Lot Size:   | 31 Acres    |

A portion of the site is leased as RV and Boat storage (approximately 5 acres). Frontage at Hwy 18 (approximately 2-3 acres). The balance of the site is Industrial zoned raw land.