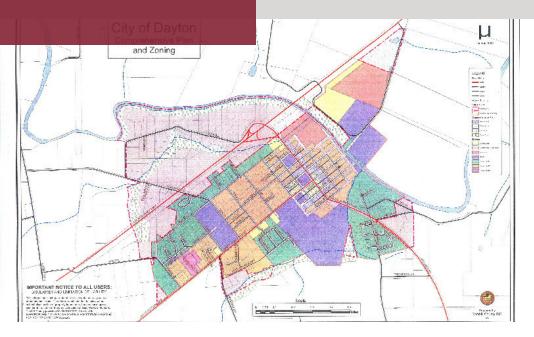

### **Mixed Zoning:**

C (Commercial) permitted uses include retail sales outlets, restaurants, auto service stations, and RV parks.

I (Industrial) permitted uses include Warehousing, manufacturing, automotive repair and servicing, tractor/farm/equipment sales and servicing, amongst other uses.