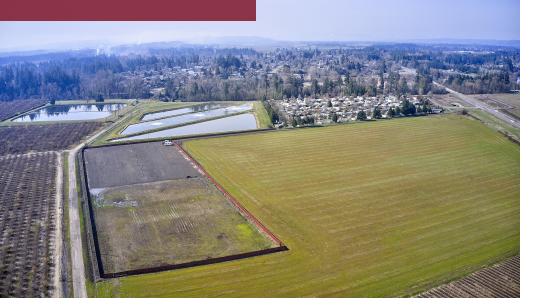

### **PROPERTY DESCRIPTION**

Development opportunity on flat, utility-served land (upgrades required for development), with access and prime exposure to Hwy 18. The site offers a mix of commercial and industrial development potential.

#### **OFFERING SUMMARY**

| Sale Price: | \$9,452,520 |
|-------------|-------------|
| Lot Size:   | 31 Acres    |

A portion of the site is leased as RV and Boat storage (approximately 5 acres). Frontage at Hwy 18 (approximately 2-3 acres). The balance of the site is Industrial zoned raw land.