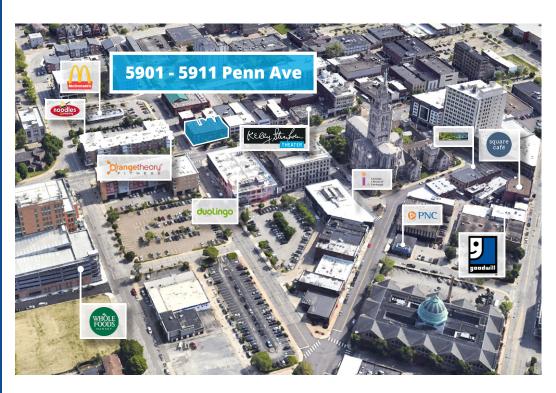

# **5901 - 5911 Penn Ave** PITTSBURGH, PA 15206

### **Property Features**

- 740 RSF (Suite #210), 540 RSF (Suite #215), and
   1,026 RSF (Suite #240) available on 2nd floor
- 1,425 RSF (Suite #300) available on 3rd floor
- Prime corner location
- · Excellent signage and visibility
- Across from Duolingo HQ
- · Ample street parking available

## Area Retail Map