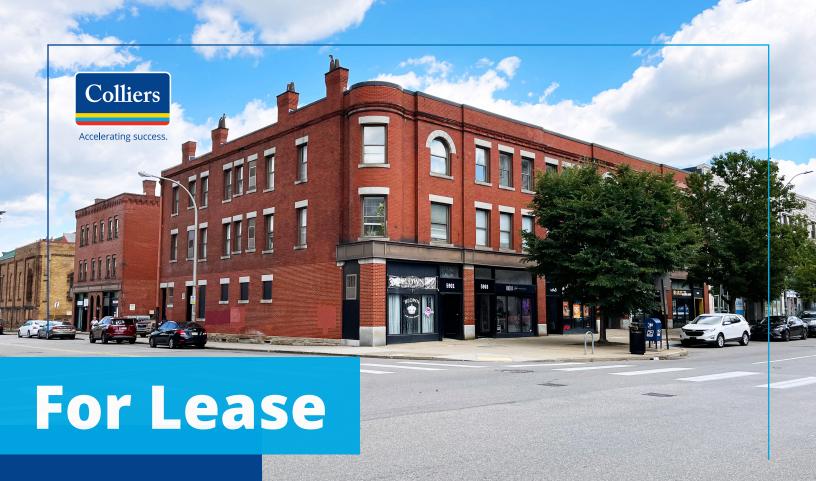

# **5901 - 5911 Penn Ave** PITTSBURGH, PA 15206

### **Property Features**

- 740 RSF (Suite #210), 540 RSF (Suite #215), and
   1,026 RSF (Suite #240) available on 2nd floor
- 1,425 RSF (Suite #300) available on 3rd floor
- Prime corner location
- · Excellent signage and visibility
- Across from Duolingo HQ
- · Ample street parking available