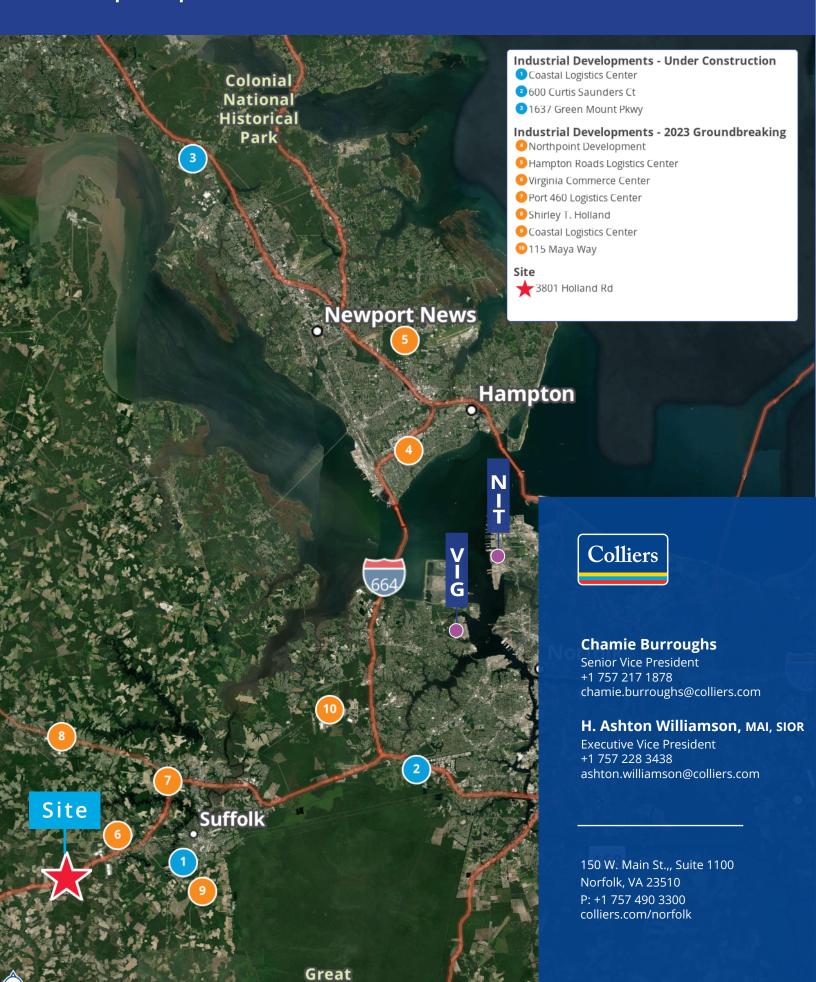

### **Holland Road Industrial Tract**

Suffolk, VA 23434

## Norfolk Spec Pipeline

**Dismal Nat'l**