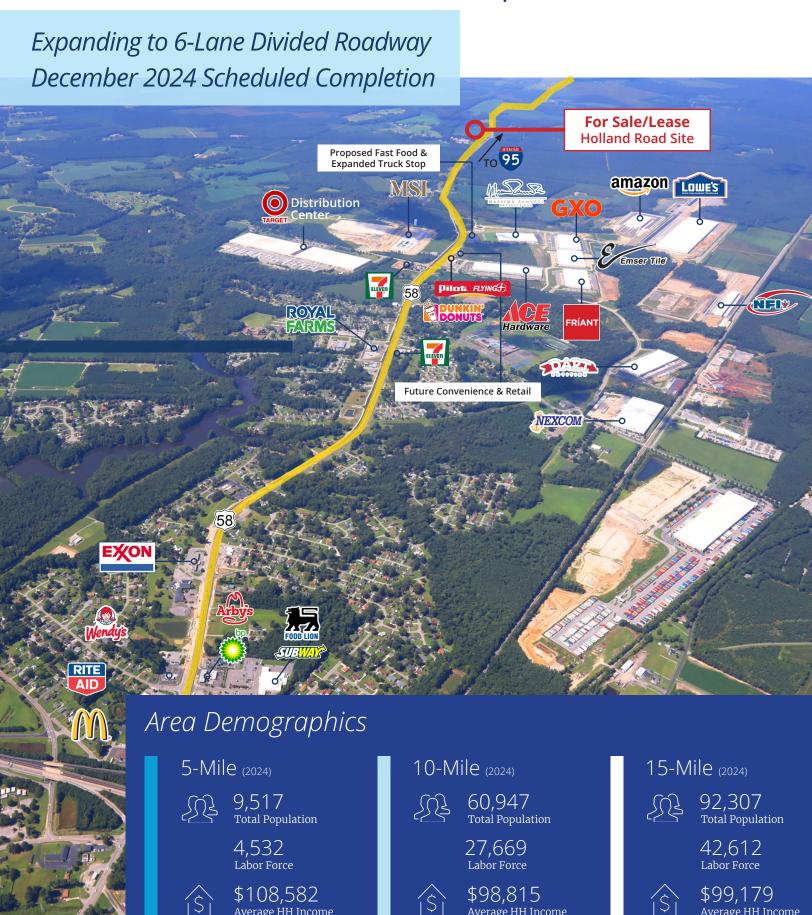

## Goods Consumer Spending

Aerial Map Route 58/Holland Road Corridor Improvements

Average HH Income

Average HH Income

Average HH Income