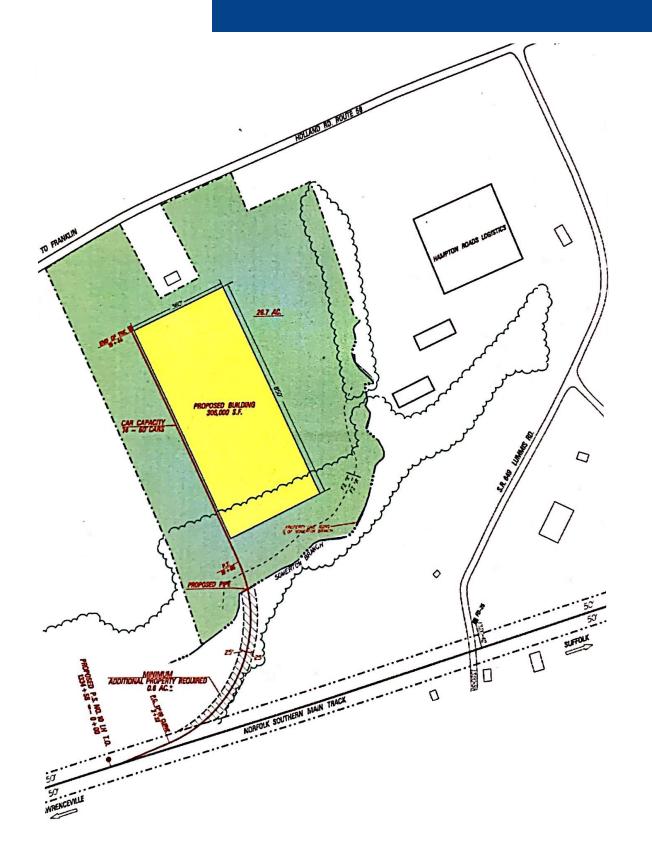

### **Chamie Burroughs**

Senior Vice President +1 757 217 1878 chamie.burroughs@colliers.com

### H. Ashton Williamson, MAI, SIOR

Executive Vice President +1 757 288 3438 ashton.williamson@colliers.com

150 W. Main St.,, Suite 1100 Norfolk, VA 23510 P: +1 757 490 3300 colliers.com/norfolk

### **Holland Road Industrial Tract**

Suffolk, VA 23434

### Features:

- ±28.80 Acres, mostly cleared & cultivated
- $\pm 500$ ' of frontage on Rt 58, depth up to  $\pm 1,500$ '
- Zoned M-1
- Municipal water available at frontage
- Available connectivity by Spectrum
- Landlord will consider a Joint Venture on development
- Average Annual Weekday Traffic: 1,900
- For Sale or Lease
- Sale Price: \$100,000/Acre

# Property Drawings



## **Population and Retail**

## Goods Consumer Spending



Aerial Map Route 58/Holland Road Corridor Improvements



Average HH Income

Average HH Income

Average HH Income

## Norfolk Spec Pipeline



**Dismal Nat'l**