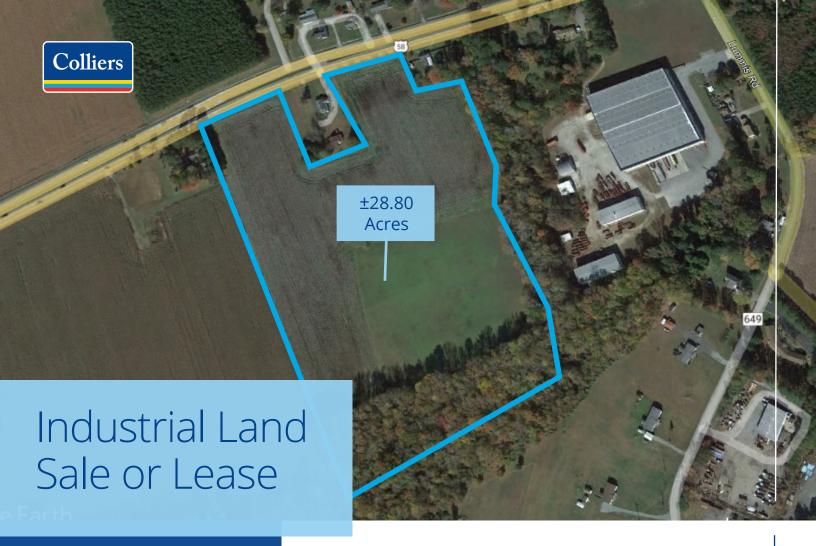

### **Holland Road Industrial Tract**

Suffolk, VA 23434

### Features:

- ±28.80 Acres, mostly cleared & cultivated
- $\pm 500$ ' of frontage on Rt 58, depth up to  $\pm 1,500$ '
- Zoned M-1
- Municipal water available at frontage
- Available connectivity by Spectrum
- Landlord will consider a Joint Venture on development
- Average Annual Weekday Traffic: 1,900
- For Sale or Lease
- Sale Price: \$100,000/Acre