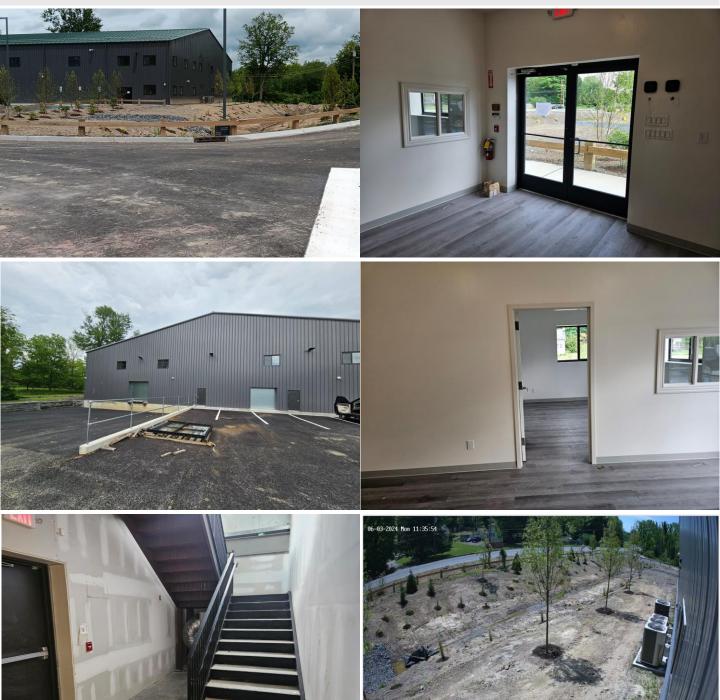

### 2445 NY-208 Walden, NY 12586 - Exterior

#### 2445 NY-208 Walden, NY 12586 - Interior