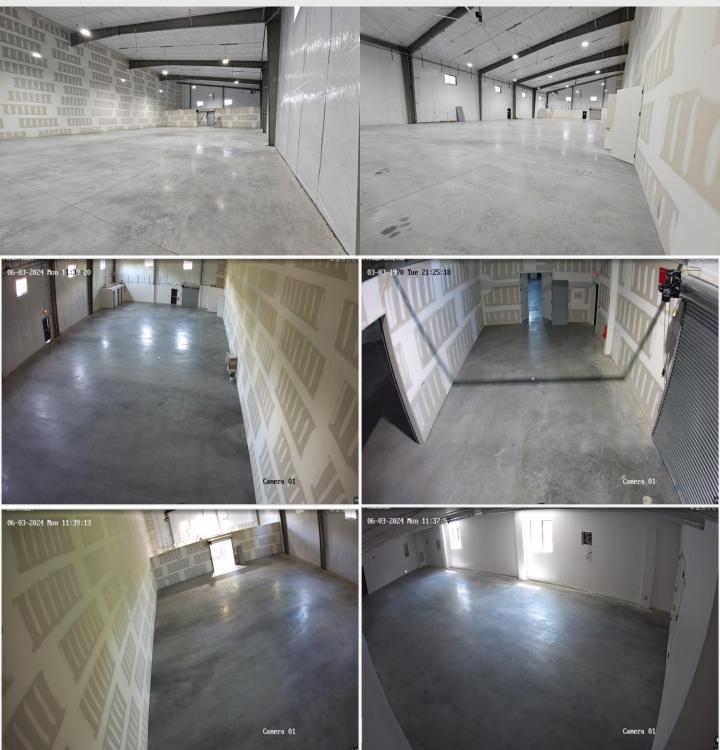

#### 2445 NY-208 Walden, NY 12586 - Interior

### **Property Facts**

A new warehouse in Montgomery, NY, is open for immediate lease. This spacious facility offers 20,000 square feet with 3,000 mezzanine spaces, generous parking, a lofty 28-foot ceiling, two convenient loading docks, a side dock, six well-maintained bathrooms, and a controlled HVAC system. Situated just 5 minutes from RT 84, this prime location is offered at a competitive rate of \$12.00 per square foot on a triple net lease.