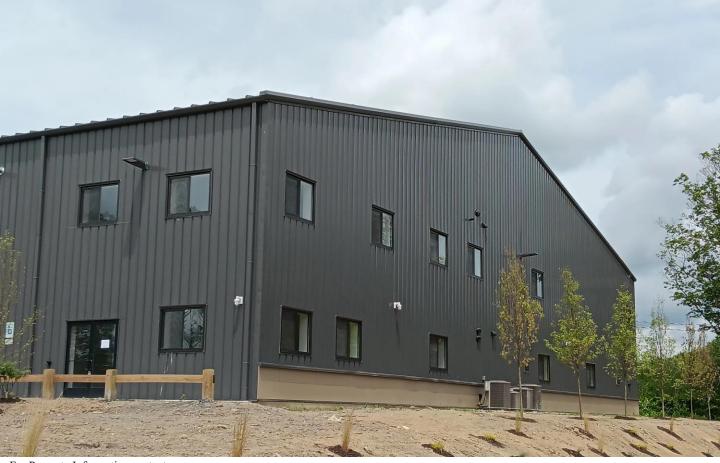

### 2445 NY-208 Walden, NY 12586 - Exterior

### **Property Facts**

A new warehouse in Montgomery, NY, is open for immediate lease. This spacious facility offers 20,000 square feet with 3,000 mezzanine spaces, generous parking, a lofty 28-foot ceiling, two convenient loading docks, a side dock, six well-maintained bathrooms, and a controlled HVAC system. Situated just 5 minutes from RT 84, this prime location is offered at a competitive rate of \$12.00 per square foot on a triple net lease.