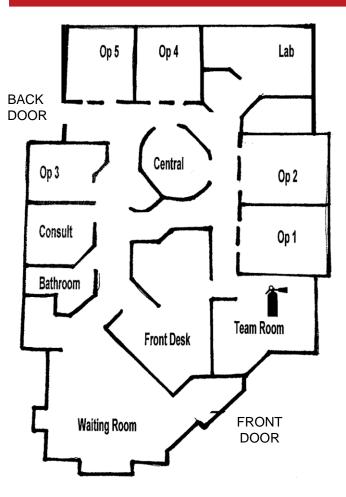

### PROPERTY HIGHLIGHTS

- 2,465 RSF a prime dental/ortho practice lease opportunity!
- Infrastructure still in place turnkey setup, fully equipped including 5 dental chairs, assistant and dentist chairs, x-ray heads, operatory lights, monitors, phones, reception furniture, and sterilization equipment
- Each operatory features a private, fenced-in view of greenery and wildlife
- \$24.00/SF NNN
- 6:1,000 parking
- Monument signage available directly on Vancouver Mall Drive
- Easy freeway access to I-205 and SR-500
- Surrounded by retail, restaurants and other amenities