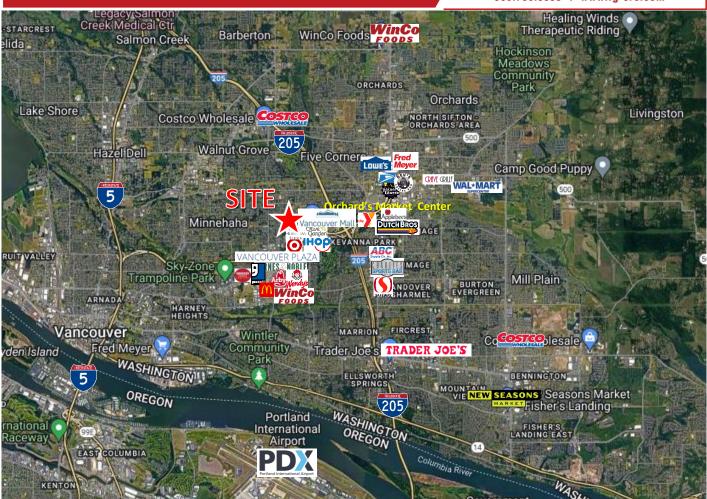

### PROPERTY HIGHLIGHTS

- 2,465 RSF a prime dental/ortho practice lease opportunity!
- Infrastructure still in place turnkey setup, fully equipped including 5 dental chairs, assistant and dentist chairs, x-ray heads, operatory lights, monitors, phones, reception furniture, and sterilization equipment
- Each operatory features a private, fenced-in view of greenery and wildlife
- \$24.00/SF NNN
- 6:1,000 parking
- Monument signage available directly on Vancouver Mall Drive
- Easy freeway access to I-205 and SR-500
- Surrounded by retail, restaurants and other amenities