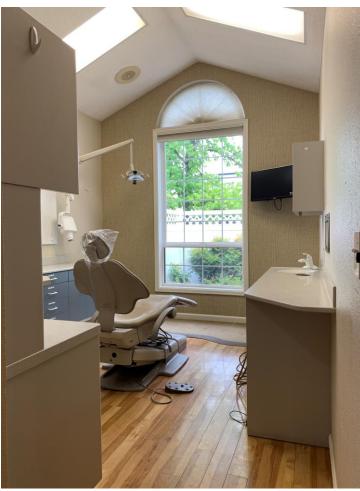

### PROPERTY HIGHLIGHTS

- 2,465 RSF a prime dental/ortho practice lease opportunity!
- Infrastructure still in place turnkey setup, fully equipped including 5 dental chairs, assistant and dentist chairs, x-ray heads, operatory lights, monitors, phones, reception furniture, and sterilization equipment
- Each operatory features a private, fenced-in view of greenery and wildlife
- \$24.00/SF NNN
- 6:1,000 parking
- Monument signage available directly on Vancouver Mall Drive
- Easy freeway access to I-205 and SR-500
- Surrounded by retail, restaurants and other amenities