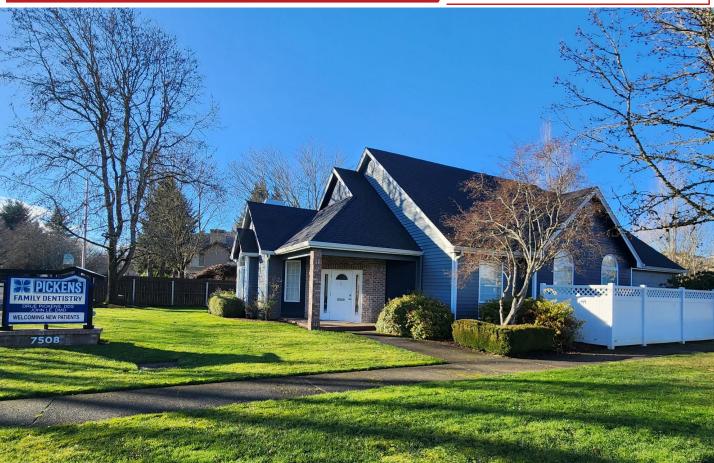

## FOR LEASE

**TURNKEY DENTAL SPACE WITH EQUIPMENT!** 

7508 NE Vancouver Mall Dr I Vancouver, WA 98662

360.750.5595 I www.fg-cre.com

### PROPERTY HIGHLIGHTS

- 2,465 RSF a prime dental/ortho practice lease opportunity!
- Infrastructure still in place turnkey setup, fully equipped including 5 dental chairs, assistant and dentist chairs, x-ray heads, operatory lights, monitors, phones, reception furniture, and sterilization equipment
- Each operatory features a private, fenced-in view of greenery and wildlife
- \$24.00/SF NNN
- 6:1,000 parking
- Monument signage available directly on Vancouver Mall Drive
- Easy freeway access to I-205 and SR-500
- Surrounded by retail, restaurants and other amenities