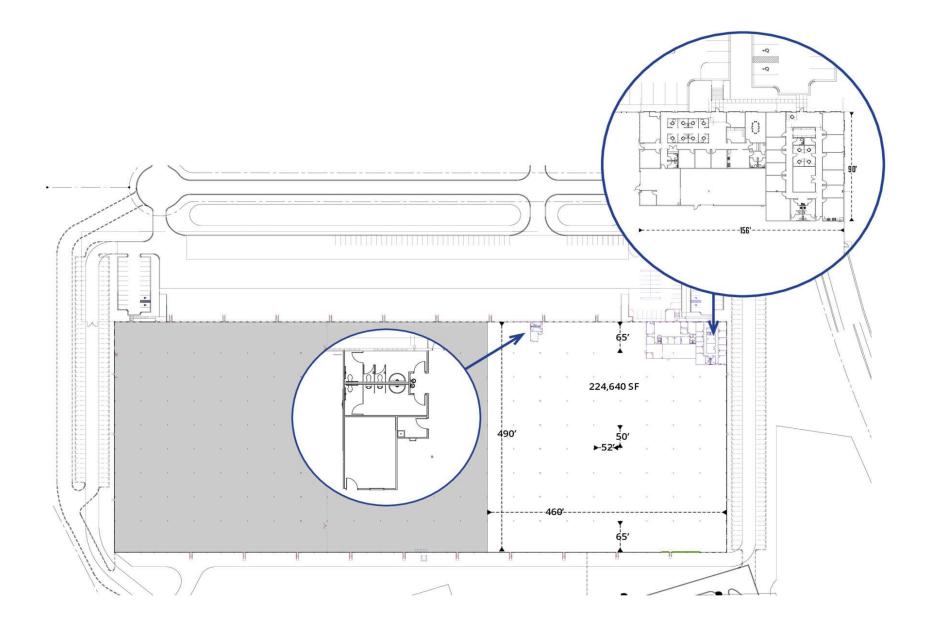

## Shelby Commerce Park -Building IV FOR LEASE

3400 US Hwy 31 Calera, AL 35040

 BUILDING SIZE
 575,016 SF

 AVAILABLE SPACE
 225,496 SF

 OFFICE SPACE
 +13,500 SF

#### PROPERTY HIGHLIGHTS

- (4) Tornado Safety Shelters
- (17) 9'x10' Dock high doors; (1) 12'x 14' drive-in
- TPO membrane roof
- ESFR, type IV sprinkler
- Excellent access to I-65 (less than 1.5 miles)
- 180' truck court
- Extra trailer storage & parking
- 146-Acre controlled industrial park setting
- Total park size: 1,530,082 sf
- Distribution or light manufacturing
- LED lighting
- 6" floor on 4,000 psi with Dayton J17 sealer hardener
- FF30-FL25
- Located in the city of Calera, Shelby County; no occupational tax