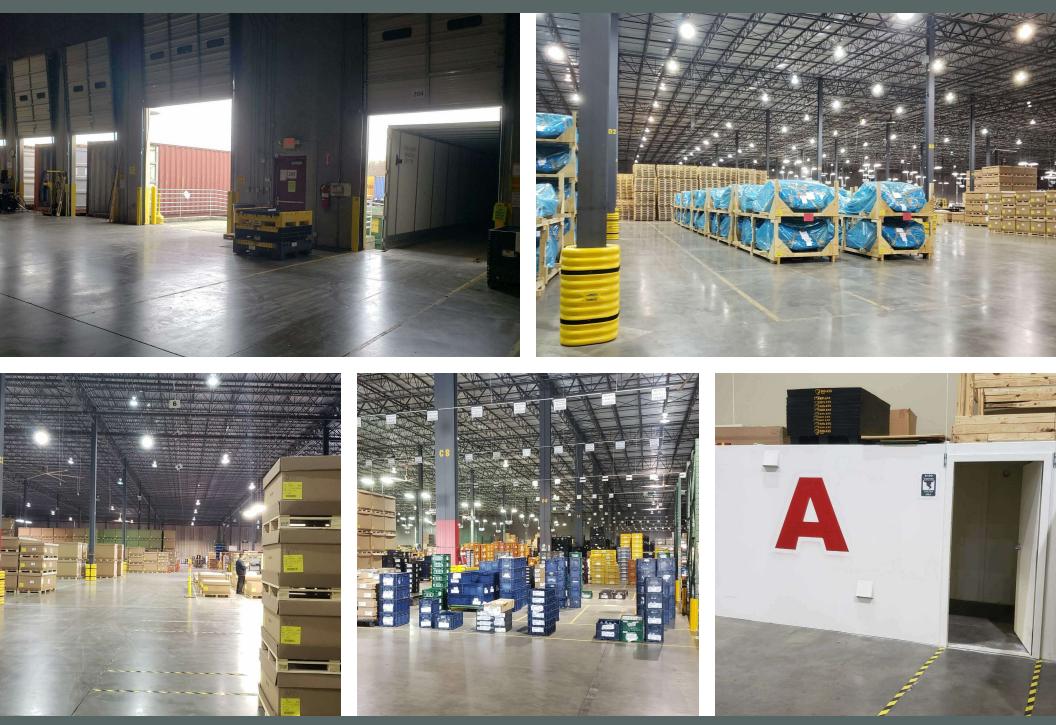

#### PROPERTY HIGHLIGHTS

- (4) Tornado Safety Shelters
- (17) 9'x10' Dock high doors; (1) 12'x 14' drive-in
- TPO membrane roof
- ESFR, type IV sprinkler
- Excellent access to I-65 (less than 1.5 miles)
- 180' truck court
- Extra trailer storage & parking
- 146-Acre controlled industrial park setting
- Total park size: 1,530,082 sf
- Distribution or light manufacturing
- LED lighting
- 6" floor on 4,000 psi with Dayton J17 sealer hardener
- FF30-FL25
- Located in the city of Calera, Shelby County; no occupational tax