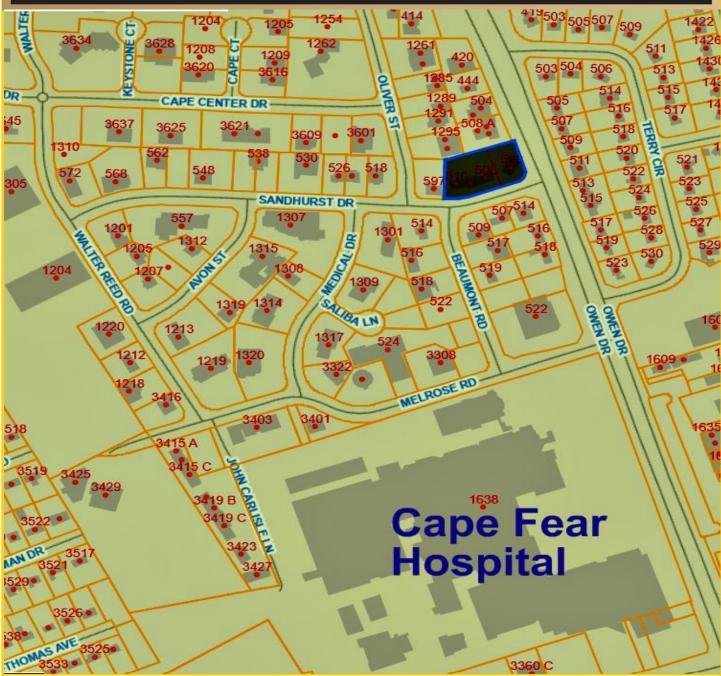

## **Cumberland County, NC**

| 500 Sandhurst Dr     | 0426-08-0080 | ± .34 Acres. |
|----------------------|--------------|--------------|
| 508—510 Sandhurst Dr | 0416-97-9956 | ± .60 Acres  |

- Prime Location near and within walking distance to Cape Fear Hospital For Sale—\$1,200,000.00
- Two parcels combined approximately .93 Acres.
- Building on 508 Sandhurst Dr has been demolished.
- There is a residential building on 500 Sandhurst Dr (approximately 1206 SF built in 1959) highest and best use will be to demolish the building.
- Both parcels are zoned Office and Institution and is in Hospital Overlay District and are leveled land.
- Immediately to the North—parcels are zoned Limited Commercial
- Cape Fear Hospital is growing every year to meet the community needs and offers various residency programs.
- Cape Fear Hospital & Methodist University have plans to open a medical school in 2026.