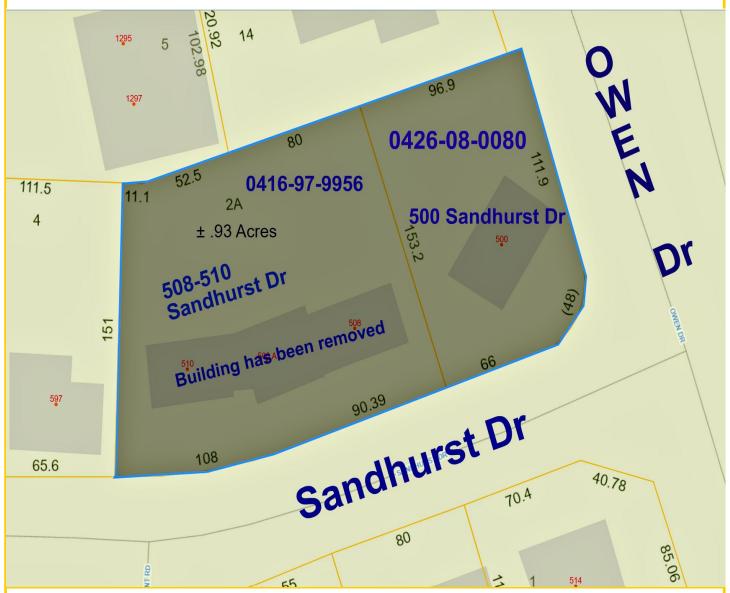

## **Cumberland County, NC**

| 500 Sandhurst Dr     | 0426-08-0080 | ± .34 Acres. |
|----------------------|--------------|--------------|
| 508—510 Sandhurst Dr | 0416-97-9956 | ± .60 Acres  |

- Prime Location near and within walking distance to Cape Fear Hospital For Sale—\$1,200,000.00
- Two parcels combined approximately .93 Acres.
- Building on 508 Sandhurst Dr has been demolished.
- There is a residential building on 500 Sandhurst Dr (approximately 1206 SF built in 1959) highest and best use will be to demolish the building.
- Both parcels are zoned Office and Institution and is in Hospital Overlay District and are leveled land.
- Immediately to the North—parcels are zoned Limited Commercial
- Cape Fear Hospital is growing every year to meet the community needs and offers various residency programs.
- Cape Fear Hospital & Methodist University have plans to open a medical school in 2026.