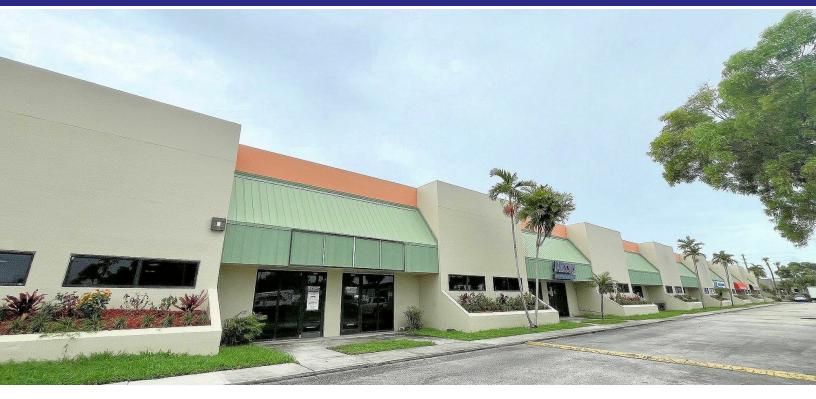

#### **PROPERTY DESCRIPTION**

1800 N Powerline Road is 42,680 SF of multi-tenant Warehouse/showroom/office space fronting North Powerline Road in Pompano Beach, FL. The front has glass front doors and windows and the back of the property has 2 exterior docks and the rest are 12' x 14' grade level overhead doors, LED lighting and there is 3 phase power. The warehouse has clear ceiling heights of 18'. There is ample parking with 112 surface parking spaces. Signage for each space fronts North Powerline Road. CAM is \$6 PSF and includes water and trash. The property is zoned for I-1 for light industrial.

#### **PROPERTY HIGHLIGHTS**

- Warehouse/showroom/office
- Great visibility for signage fronting N Powerline Rd.
- 12' x 14' grade level overhead doors
- 2 exterior loading docks
- Ample Parking
- 3 phase power
- Zoned I-1 for Light Industrial