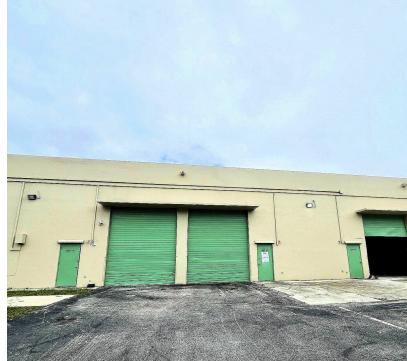

grade level overhead doors, LED lighting and there is 3 phase power. The warehouse has clear ceiling heights of 18'. There is ample parking with 112 surface parking spaces. Signage for each space fronts North Powerline Road. CAM is \$6 PSF and includes water and trash. The property is zoned for I-1 for light industrial.

#### **PROPERTY HIGHLIGHTS**

- Warehouse/showroom/office
- Great visibility for signage fronting N Powerline Rd.
- 12' x 14' grade level overhead doors
- 2 exterior loading docks
- Ample Parking
- 3 phase power
- Zoned I-1 for Light Industrial





#### **JAN STOLOW**

Director of Property Management and Leasing Direct: 954.491.5505 | Cell: 954.658.4479 jan@levyrai.com

# **1800 N POWERLINE ROAD** 1800 NORTH POWERLINE ROAD, POMPANO BEACH, FL 33069

# ADDITIONAL PHOTOS











## JAN STOLOW

Director of Property Management and Leasing Direct: 954.491.5505 | Cell: 954.658.4479 jan@levyrai.com