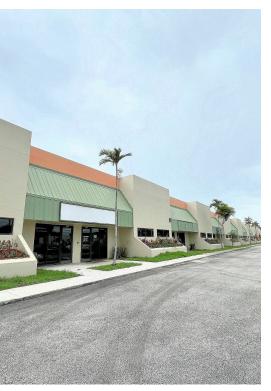

#### **PROPERTY DESCRIPTION**

1800 N Powerline Road is 42,680 SF of multi-tenant Warehouse/showroom/office space fronting North Powerline Road in Pompano Beach, FL. The front has glass front doors and windows and the back of the property has 2 exterior docks and the rest are 12' x 14' grade level overhead doors, LED lighting and there is 3 phase power. The warehouse has clear ceiling heights of 18'. There is ample parking with 112 surface parking spaces. Signage for each space fronts North Powerline Road. CAM is \$6 PSF and includes water and trash. The property is zoned for I-1 for light industrial.

#### **PROPERTY HIGHLIGHTS**

- Warehouse/showroom/office
- Great visibility for signage fronting N Powerline Rd.
- 12' x 14' grade level overhead doors
- 2 exterior loading docks
- Ample Parking
- 3 phase power
- Zoned I-1 for Light Industrial