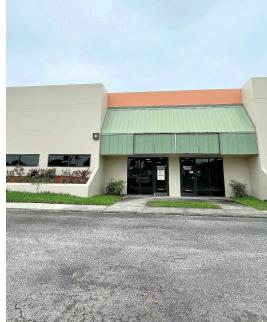

#### **PROPERTY DESCRIPTION**

1800 N Powerline Road is 42,680 SF of multi-tenant Warehouse/showroom/office space fronting North Powerline Road in Pompano Beach, FL. The front has glass front doors and windows and the back of the property has 2 exterior docks and the rest are 12' x 14' grade level overhead doors, LED lighting and there is 3 phase power. The warehouse has clear ceiling heights of 18'. There is ample parking with 112 surface parking spaces. Signage for each space fronts North Powerline Road. CAM is \$6 PSF and includes water and trash. The property is zoned for I-1 for light industrial.

#### **PROPERTY HIGHLIGHTS**

- Warehouse/showroom/office
- Great visibility for signage fronting N Powerline Rd.
- 12' x 14' grade level overhead doors
- 2 exterior loading docks
- Ample Parking
- 3 phase power
- Zoned I-1 for Light Industrial