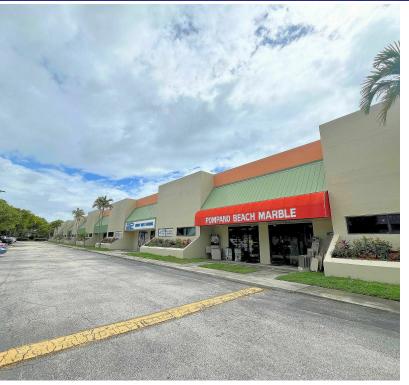

' grade level overhead doors, LED lighting and there is 3 phase power. The warehouse has clear ceiling heights of 18'. There is ample parking with 112 surface parking spaces. Signage for each space fronts North Powerline Road. CAM is \$6 PSF and includes water and trash. The property is zoned for I-1 for light industrial.

#### **PROPERTY HIGHLIGHTS**

- Warehouse/showroom/office
- Great visibility for signage fronting N Powerline Rd.
- 12' x 14' grade level overhead doors
- 2 exterior loading docks
- Ample Parking
- 3 phase power
- Zoned I-1 for Light Industrial





#### **JAN STOLOW**

Director of Property Management and Leasing Direct: 954.491.5505 | Cell: 954.658.4479 jan@levyrai.com

# **1800 N POWERLINE ROAD** 1800 NORTH POWERLINE ROAD, POMPANO BEACH, FL 33069

# ADDITIONAL PHOTOS











## JAN STOLOW

Director of Property Management and Leasing Direct: 954.491.5505 | Cell: 954.658.4479 jan@levyrai.com