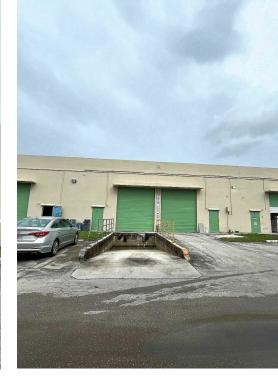

#### **PROPERTY DESCRIPTION**

1800 N Powerline Road is 42,680 SF of multi-tenant Warehouse/showroom/office space fronting North Powerline Road in Pompano Beach, FL. The front has glass front doors and windows and the back of the property has 2 exterior docks and the rest are 12' x 14' grade level overhead doors, LED lighting and there is 3 phase power. The warehouse has clear ceiling heights of 18'. There is ample parking with 112 surface parking spaces. Signage for each space fronts North Powerline Road. CAM is \$6 PSF and includes water and trash. The property is zoned for I-1 for light industrial.

#### **PROPERTY HIGHLIGHTS**

- Warehouse/showroom/office
- Great visibility for signage fronting N Powerline Rd.
- 12' x 14' grade level overhead doors
- 2 exterior loading docks
- Ample Parking
- 3 phase power
- Zoned I-1 for Light Industrial