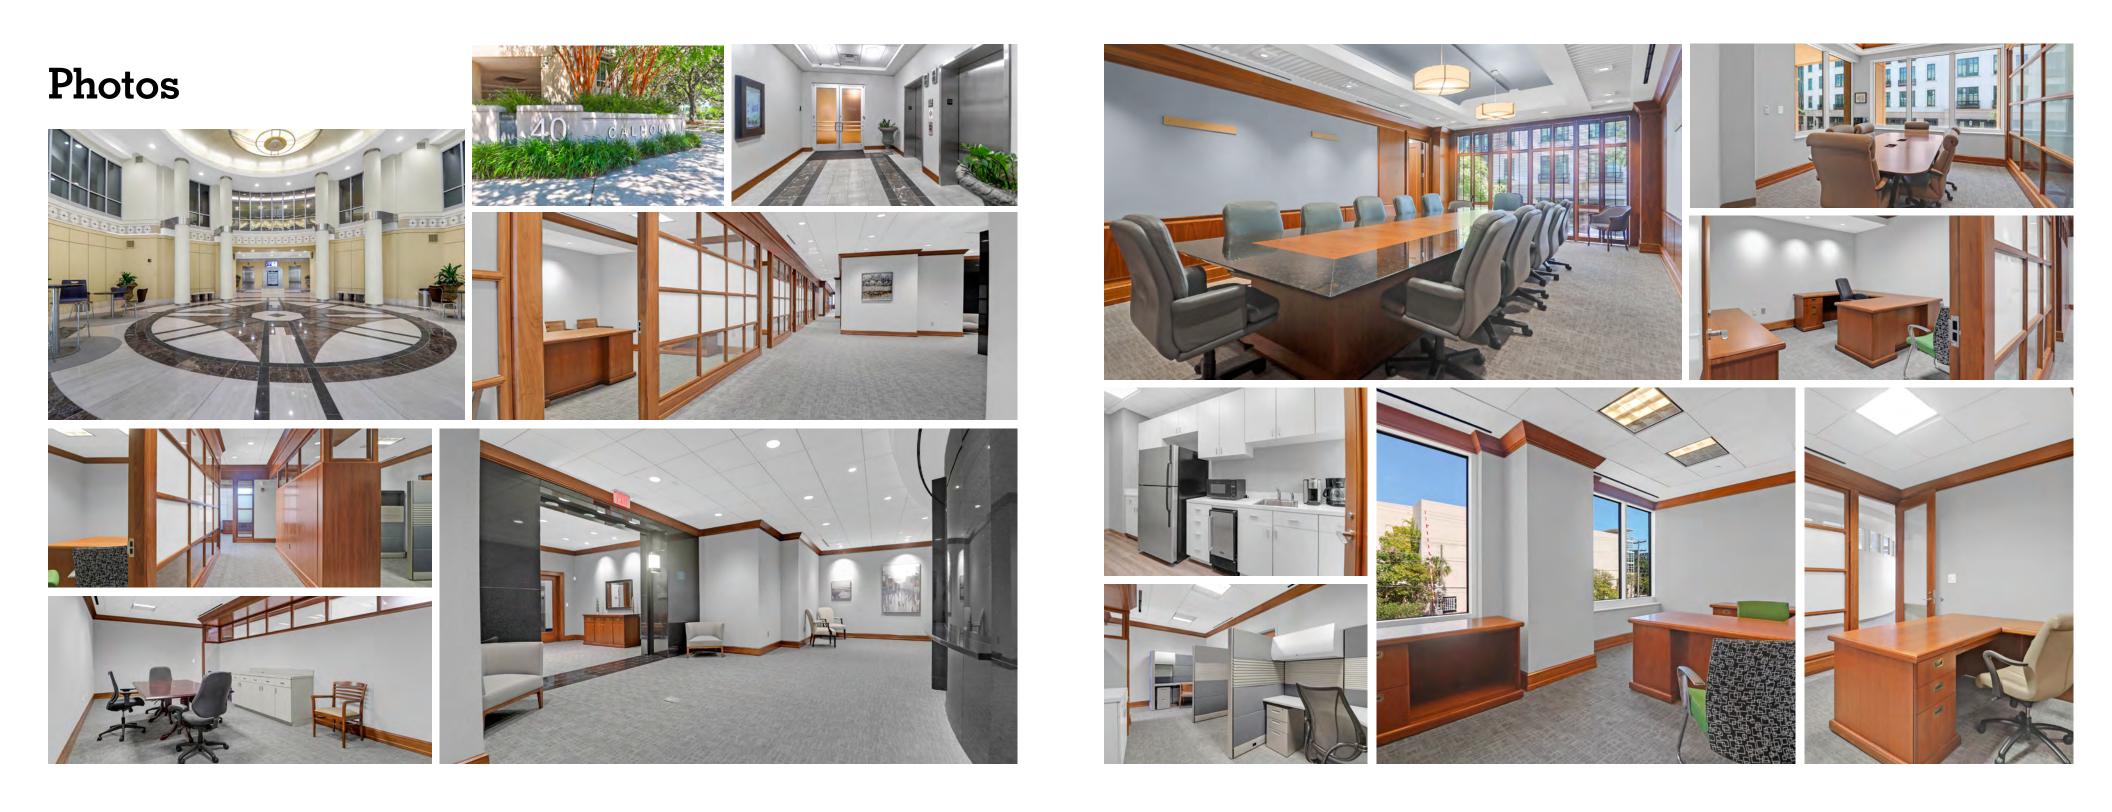

## The offering

Executive Suites at Charleston Gateway Campus offer a professional setting with marble-lined lobby, multiple conference spaces, gracious ceiling height, beveled glass office enclosures and rich wood trim. These offices would be suitable for any professional services provider such as attorneys, financial advisors, insurance agents, accountants, and wealth managers.