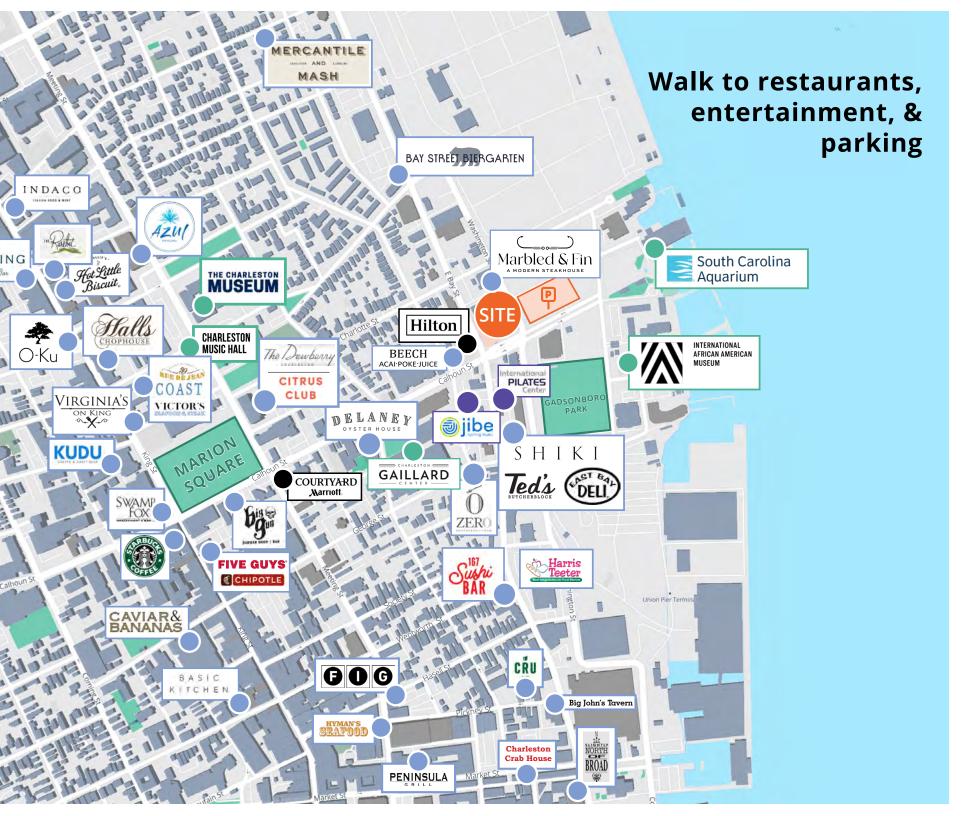

The Campus located at the intersection of Calhoun and East Bay streets comprises a walkable complex occupied by office and service related businesses. The newest restaurant addition is Marbled & Fin, easily accessible to guests off of Washington Street and with convenient parking on site, on street, and in the aquarium garage. Within close proximity and comfortable walking distance are Beech Café, Ted's Butcher Block, Shiki and East Bay Deli. A back-up generator allows for uninterrupted service in the event of a power outage. The base of the Ravenel Bridge and I-26 are both conveniently accessible.