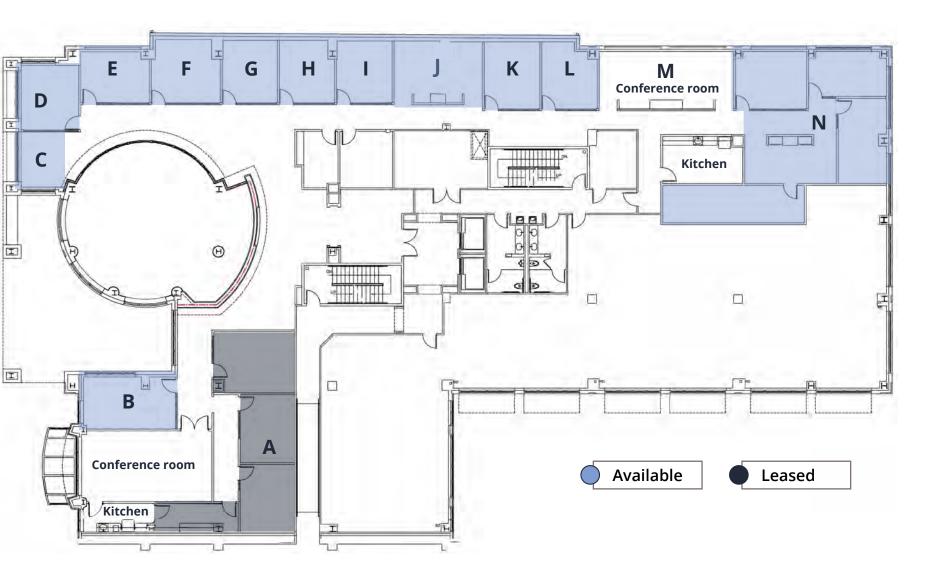

| Suite    | Square Footage | Asking monthly rate | Date Available |
|----------|----------------|---------------------|----------------|
|          | 1,419          | Leased              | Leased         |
| В        | 581            | \$1,995             | Now            |
| C C      | 314            | \$1,100             | Now            |
| D        | 439            | \$1,800             | Now            |
| E        | 432            | \$1,450             | Now            |
| F        | 512            | \$1,650             | Now            |
| G        | 424            | \$1,375             | Now            |
|          | 427            | \$1,395             | Now            |
|          | 429            | \$1,425             | Now            |
|          | 393            | \$1,200             | Now            |
| К        | 468            | \$1,550             | Now            |
|          | 396            | - \$1,325           | Now            |
| <b>N</b> | 2,442          | \$4,700             | Now            |

#### AVAILABILITIES

Desk included

Click here to view our additional office availabilities at the Charleston Gateway Center

et Stre uno

## Floorplan

SUITE 250 - NORTH