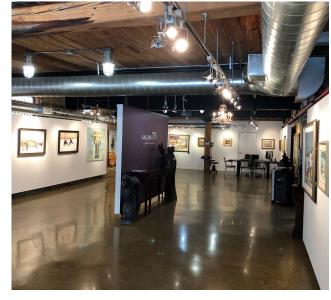

id incoming residential density. The rapid population growth and recent influx of residential developments make this the ideal opportunity for a variety of retail purposes in one of the most historic neighbourhoods in Toronto. Targeting clean uses only.

### welcome to

## 260 RICHMOND STREET E

#### HIGHLIGHTS —

- Opportunity to lease an office/retail unit in the heart of Downtown East
- Character, brick-and-beam flex space
- Unique signage/branding exposure along high-traffic Richmond Street East
- High transit score, only steps away from both King and Queen TTC Streetcars

#### **DETAILS**

**AVAILABILITY:** Ground Floor – 2,719 SF

**NET RENT:** Negotiable

**ADDITIONAL RATE:** \$16.68 PSF (2023 est.)

**OCCUPANCY:** Immediately

**TERM:** 5 to 10 years

#### **INTERIOR PHOTOS**











#### FLOOR PLAN







HOUSEHOLD
INCOME AVERAGE
\$291,768



DAYTIME
POPULATION
55,800



MEDIAN AGE 49



POPULATIO 24,170



MEDIAN HOUSEHOL INCOME \$107,038



AVERAGE ANNUAL HOUSEHOLD SPENDING \$211,242



believed to be reliable but has not been verified. NO WARRANTY OR REPRESENTATION, EXPRESS OR IMPLIED, IS MADE AS TO THE CONDITION OF THE PROPERTY (OR PROPERTIES) REFERENCED HEREIN OR AS TO THE ACCURACY OR COMPLETENESS OF THE INFORMATION CONTAINED HEREIN, AND SAME IS SUBMITTED SUBJECT TO ERRORS, OMISSIONS, CHANGE OF PRICE, RENTAL OR OTHER CONDITIONS, WITHDRAWAL WITHOUT NOTICE, AND TO ANY SPECIAL LISTING CONDITIONS IMPOSED BY THE PROPERTY OWNER(S). ANY PROJECTIONS, OPINIONS OR ESTIMATES ARE SUBJECT TO UNCERTAINTY AND DO NOT SIGNIFY CURRENT OR FUTURE PROPERTY PERFORMANCE. \*Sales