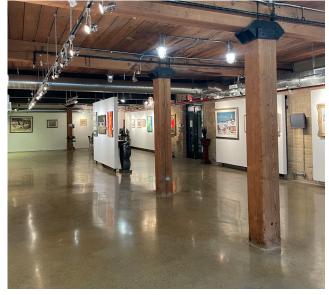

apid incoming residential density. The rapid population growth and recent influx of residential developments make this the ideal opportunity for a variety of retail purposes in one of the most historic neighbourhoods in Toronto. Targeting clean uses only.

### welcome to

## 260 RICHMOND STREET E

#### HIGHLIGHTS —

- Opportunity to lease an office/retail unit in the heart of Downtown East
- Character, brick-and-beam flex space
- Unique signage/branding exposure along high-traffic Richmond Street East
- High transit score, only steps away from both King and Queen TTC Streetcars

#### **DETAILS**

**AVAILABILITY:** Ground Floor – 2,719 SF

**NET RENT:** Negotiable

**ADDITIONAL RATE:** \$16.68 PSF (2023 est.)

**OCCUPANCY:** Immediately

**TERM:** 5 to 10 years

#### **INTERIOR PHOTOS**











#### FLOOR PLAN







HOUSEHOLD
INCOME AVERAGE
\$291,768



DAYTIME
POPULATION
55,800



MEDIAN AGE 49



POPULATIO 24,170



MEDIAN HOUSEHOL INCOME \$107,038



AVERAGE ANNUAL HOUSEHOLD SPENDING \$211,242



believed to be reliable but has not been verified. NO WARRANTY OR REPRESENTATION, EXPRESS OR IMPLIED, IS MADE AS TO THE CONDITION OF THE PROPERTY (OR PROPERTIES) REFERENCED HEREIN OR AS TO THE ACCURACY OR COMPLETENESS OF THE INFORMATION CONTAINED HEREIN, AND SAME IS SUBMITTED SUBJECT TO ERRORS, OMISSIONS, CHANGE OF PRICE, RENTAL OR OTHER CONDITIONS, WITHDRAWAL WITHOUT NOTICE, AND TO ANY SPECIAL LISTING CONDITIONS IMPOSED BY THE PROPERTY OWNER(S). ANY PROJECTIONS, OPINIONS OR ESTIMATES ARE SUBJECT TO UNCERTAINTY AND DO NOT SIGNIFY CURRENT OR FUTURE PROPERTY PERFORMANCE. \*Sale