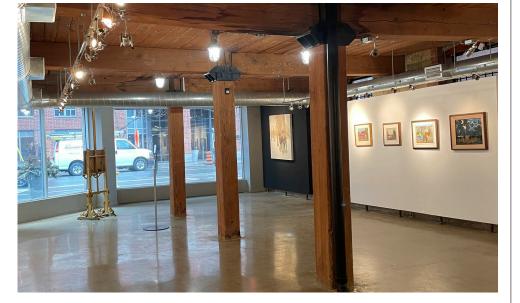

ncoming residential density. The rapid population growth and recent influx of residential developments make this the ideal opportunity for a variety of retail purposes in one of the most historic neighbourhoods in Toronto. Targeting clean uses only.

### welcome to

## 260 RICHMOND STREET E

#### HIGHLIGHTS —

- Opportunity to lease an office/retail unit in the heart of Downtown East
- Character, brick-and-beam flex space
- Unique signage/branding exposure along high-traffic Richmond Street East
- High transit score, only steps away from both King and Queen TTC Streetcars

#### **DETAILS**

**AVAILABILITY:** Ground Floor – 2,719 SF

**NET RENT:** Negotiable

**ADDITIONAL RATE:** \$16.68 PSF (2023 est.)

**OCCUPANCY:** Immediately

**TERM:** 5 to 10 years

#### **INTERIOR PHOTOS**











#### FLOOR PLAN







HOUSEHOLD
INCOME AVERAGE
\$291,768



DAYTIME
POPULATION
55,800



MEDIAN AGE 49



POPULATIO 24,170



MEDIAN HOUSEHOL INCOME \$107,038



AVERAGE ANNUAL HOUSEHOLD SPENDING \$211,242



believed to be reliable but has not been verified. NO WARRANTY OR REPRESENTATION, EXPRESS OR IMPLIED, IS MADE AS TO THE CONDITION OF THE PROPERTY (OR PROPERTIES) REFERENCED HEREIN OR AS TO THE ACCURACY OR COMPLETENESS OF THE INFORMATION CONTAINED HEREIN, AND SAME IS SUBMITTED SUBJECT TO ERRORS, OMISSIONS, CHANGE OF PRICE, RENTAL OR OTHER CONDITIONS, WITHDRAWAL WITHOUT NOTICE, AND TO ANY SPECIAL LISTING CONDITIONS IMPOSED BY THE PROPERTY OWNER(S). ANY PROJECTIONS, OPINIONS OR ESTIMATES ARE SUBJECT TO UNCERTAINTY AND DO NOT SIGNIFY CURRENT OR FUTURE PROPERTY PERFORMANCE. \*Sales Repr