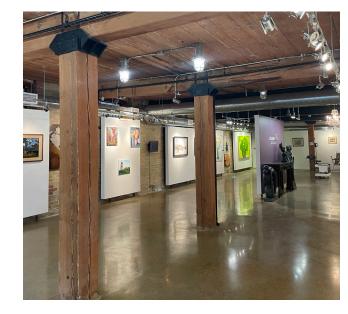

rapid incoming residential density. The rapid population growth and recent influx of residential developments make this the ideal opportunity for a variety of retail purposes in one of the most historic neighbourhoods in Toronto. Targeting clean uses only.

### welcome to

## 260 RICHMOND STREET E

#### HIGHLIGHTS —

- Opportunity to lease an office/retail unit in the heart of Downtown East
- Character, brick-and-beam flex space
- Unique signage/branding exposure along high-traffic Richmond Street East
- High transit score, only steps away from both King and Queen TTC Streetcars

#### **DETAILS**

**AVAILABILITY:** Ground Floor – 2,719 SF

**NET RENT:** Negotiable

**ADDITIONAL RATE:** \$16.68 PSF (2023 est.)

**OCCUPANCY:** Immediately

**TERM:** 5 to 10 years

#### **INTERIOR PHOTOS**











#### FLOOR PLAN







HOUSEHOLD
INCOME AVERAGE
\$291,768



DAYTIME
POPULATION
55,800



MEDIAN AGE 49



POPULATIO 24,170



MEDIAN HOUSEHOL INCOME \$107,038



AVERAGE ANNUAL HOUSEHOLD SPENDING \$211,242



believed to be reliable but has not been verified. NO WARRANTY OR REPRESENTATION, EXPRESS OR IMPLIED, IS MADE AS TO THE CONDITION OF THE PROPERTY (OR PROPERTIES) REFERENCED HEREIN OR AS TO THE ACCURACY OR COMPLETENESS OF THE INFORMATION CONTAINED HEREIN, AND SAME IS SUBMITTED SUBJECT TO ERRORS, OMISSIONS, CHANGE OF PRICE, RENTAL OR OTHER CONDITIONS, WITHDRAWAL WITHOUT NOTICE, AND TO ANY SPECIAL LISTING CONDITIONS IMPOSED BY THE PROPERTY OWNER(S). ANY PROJECTIONS, OPINIONS OR ESTIMATES ARE SUBJECT TO UNCERTAINTY AND DO NOT SIGNIFY CURRENT OR FUTURE PROPERTY PERFORMANCE. \*Sa