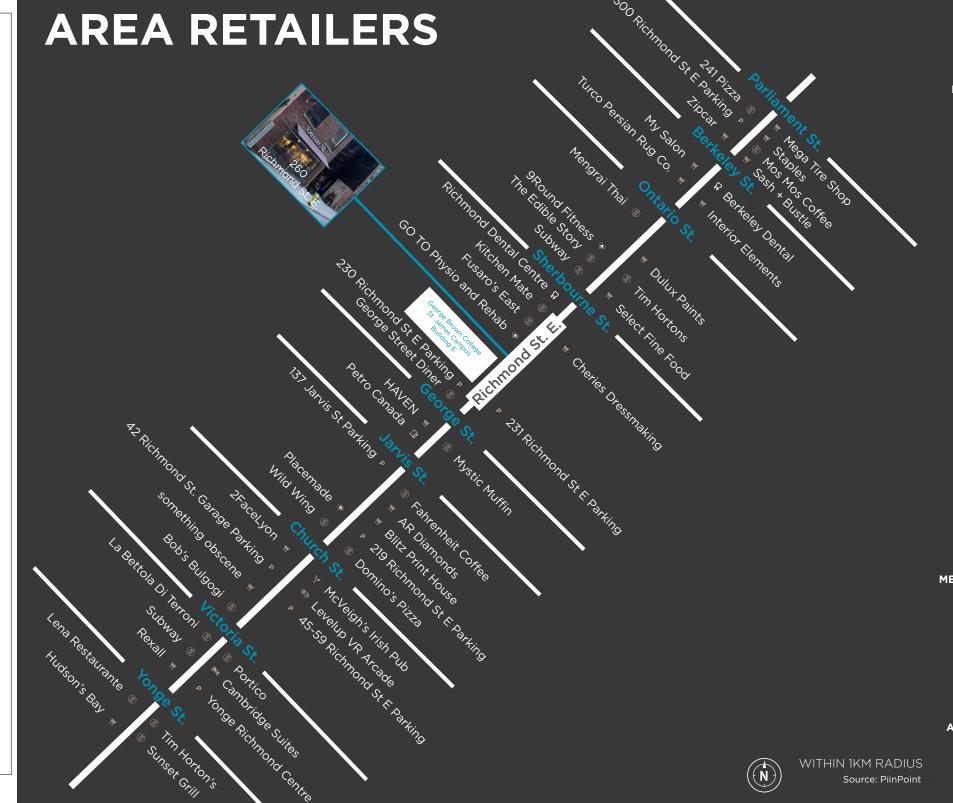

# welcome to 260 RICHMOND ST E

Located just north of the heart of the King East District and with proximity to the Financial Core, and St. Lawrence Market, and in the heart of the King East Design District, 260 Richmond Street East is surrounded by some of the city's most notable design studios and boutiques. With heavy foot traffic and a King Street streetcar stop within walking distance to the unit, providing excellent east-west connection throughout the city, this location is centrally located with rapid incoming residential density. The rapid population growth and recent influx of residential developments make this the ideal opportunity for a variety of retail purposes in one of the most historic neighbourhoods in Toronto. Targeting clean uses only.