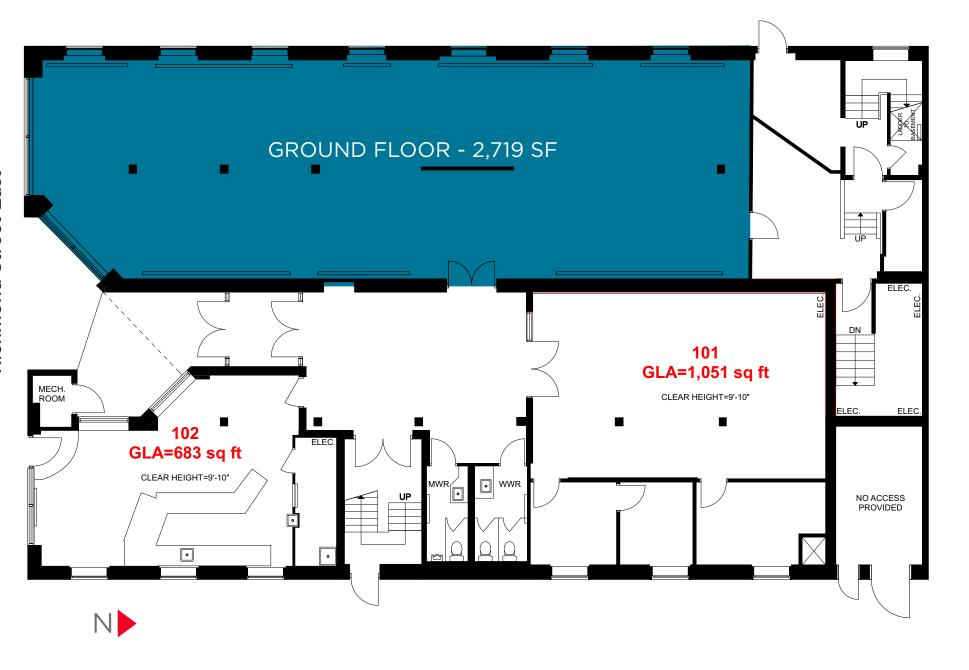

#### **DETAILS**

**AVAILABILITY:** Ground Floor – 2,719 SF

**NET RENT:** Negotiable

**ADDITIONAL RATE:** \$16.68 PSF (2023 est.)

**OCCUPANCY:** Immediately

**TERM:** 5 to 10 years

#### FLOOR PLAN

HOUSEHOLD
INCOME AVERAGE
\$291,768

DAYTIME
POPULATION
55,800

MEDIAN AGE 49

POPULATIO 24,170

MEDIAN HOUSEHOL INCOME \$107,038

AVERAGE ANNUAL HOUSEHOLD SPENDING \$211,242

believed to be reliable but has not been verified. NO WARRANTY OR REPRESENTATION, EXPRESS OR IMPLIED, IS MADE AS TO THE CONDITION OF THE PROPERTY (OR PROPERTIES) REFERENCED HEREIN OR AS TO THE ACCURACY OR COMPLETENESS OF THE INFORMATION CONTAINED HEREIN, AND SAME IS SUBMITTED SUBJECT TO ERRORS, OMISSIONS, CHANGE OF PRICE, RENTAL OR OTHER CONDITIONS, WITHDRAWAL WITHOUT NOTICE, AND TO ANY SPECIAL LISTING CONDITIONS IMPOSED BY THE PROPERTY OWNER(S). ANY PROJECTIONS, OPINIONS OR ESTIMATES ARE SUBJECT TO UNCERTAINTY AND DO NOT SIGNIFY CURRENT OR FUTURE PROPERTY PERFORMANCE. \*Sales Representative