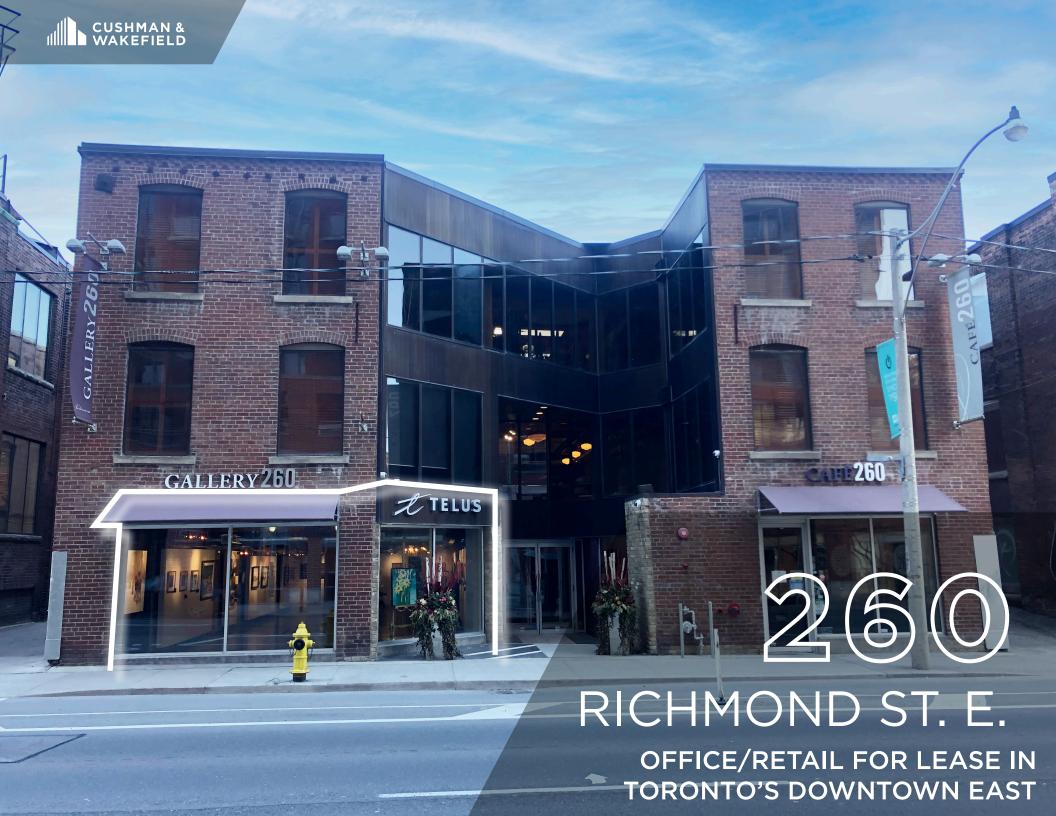

# welcome to 260 RICHMOND ST E

Located just north of the heart of the King East District and with proximity to the Financial Core, and St. Lawrence Market, and in the heart of the King East Design District, 260 Richmond Street East is surrounded by some of the city's most notable design studios and boutiques. With heavy foot traffic and a King Street streetcar stop within walking distance to the unit, providing excellent east-west connection throughout the city, this location is centrally located with rapid incoming residential density. The rapid population growth and recent influx of residential developments make this the ideal opportunity for a variety of retail purposes in one of the most historic neighbourhoods in Toronto. Targeting clean uses only.

## 260 RICHMOND STREET E

#### HIGHLIGHTS —

- Opportunity to lease an office/retail unit in the heart of Downtown East
- Character, brick-and-beam flex space
- Unique signage/branding exposure along high-traffic Richmond Street East
- High transit score, only steps away from both King and Queen TTC Streetcars

#### **DETAILS**

**AVAILABILITY:** Ground Floor – 2,719 SF

**NET RENT:** Negotiable

**ADDITIONAL RATE:** \$16.68 PSF (2023 est.)

**OCCUPANCY:** Immediately

**TERM:** 5 to 10 years