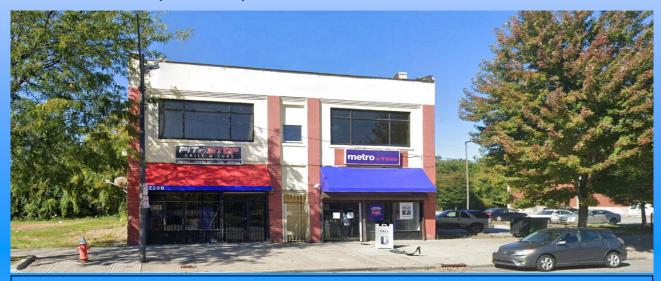

## FOR SALE or LEASE

## 2286 - 2288 E. 55th Street Cleveland, Ohio

2,350 - 4,700 sf on the retail floor

**Description:** Freestanding building (7,000 sf) located on E. 55th Street, just North of Central Avenue. The building sits on .43 acres including a large parking lot between the building and Dollar General. Roughly 1.5 miles to I490.

Nearby Tenants: Dave's Supermarket, Salvation Army, Hanini Subs, Rally's, Sakura, etc.