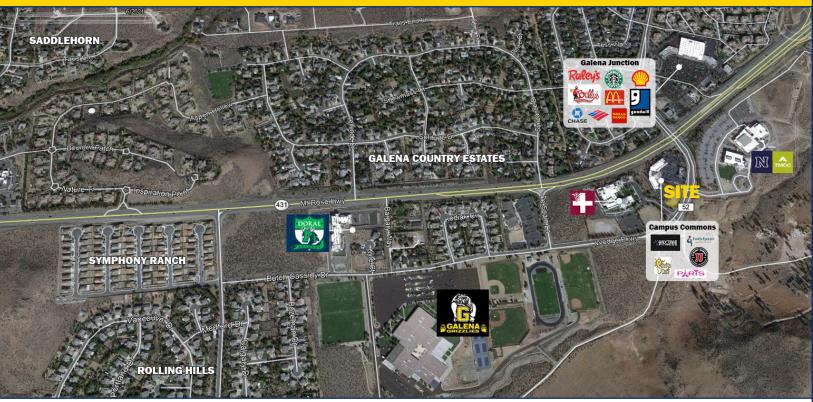

## PROPERTY SNAPSHOT

- Customize to your needs! Approximately 4,000 Sq. Ft of retail or office space available
- Price Negotiable!
- Perfect location for a medical spa, yoga center, health/ wellness provider, restaurant or specialty retailer
- High visibility with 20,000 CPD on Mt. Rose Highway
- Median household income of \$113,708 within a 3 mile radius
- 11,082 households with 27,871 population within a 3 mile radius
- Located across from UNR/TMCC Redfield Campus
- Zoned Mixed Use (MU)