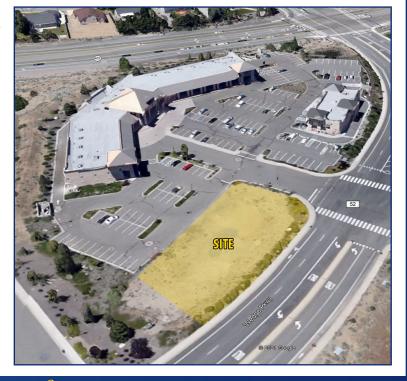

## PROPERTY SNAPSHOT

- Customize to your needs! Approximately 4,000 Sq. Ft of retail or office space available
- Price Negotiable!
- Perfect location for a medical spa, yoga center, health/ wellness provider, restaurant or specialty retailer
- High visibility with 20,000 CPD on Mt. Rose Highway
- Median household income of \$113,708 within a 3 mile radius
- 11,082 households with 27,871 population within a 3 mile radius
- Located across from UNR/TMCC Redfield Campus
- Zoned Mixed Use (MU)