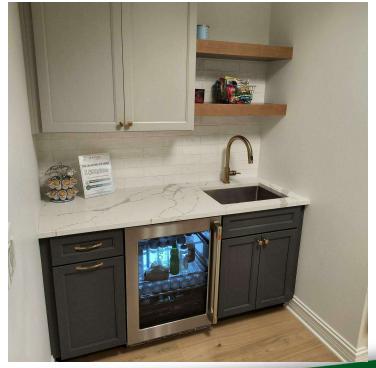

### **PROPERTY HIGHLIGHTS**

- 2100sf of turnkey high end office space available in Saint John
- Located on a corner lot on Wicker Avenue
- Signage along Wicker Avenue Available
- Sublease offers flexible lease terms
- Well maintained office building in a rapidly growing community

#### PROPERTY DESCRIPTION

Discover a prime leasing opportunity at 9421 Joliet St in Saint John. This turnkey high-end office space offers 2,100 square feet of workspace ideal for modern business needs. Situated on a corner lot along Wicker Avenue, this property provides excellent visibility with available signage, enhancing your business's exposure. Take advantage of flexible lease terms, catering to your specific requirements. Elevate your operations in this sought-after location, where convenience and professionalism converge to meet your business objectives.