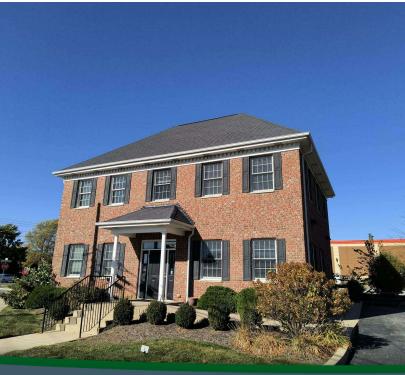

### **PROPERTY HIGHLIGHTS**

- 2100sf of turnkey high end office space available in Saint John
- Located on a corner lot on Wicker Avenue
- Signage along Wicker Avenue Available
- Sublease offers flexible lease terms
- Well maintained office building in a rapidly growing community

#### PROPERTY DESCRIPTION

Discover a prime leasing opportunity at 9421 Joliet St in Saint John. This turnkey high-end office space offers 2,100 square feet of workspace ideal for modern business needs. Situated on a corner lot along Wicker Avenue, this property provides excellent visibility with available signage, enhancing your business's exposure. Take advantage of flexible lease terms, catering to your specific requirements. Elevate your operations in this sought-after location, where convenience and professionalism converge to meet your business objectives.