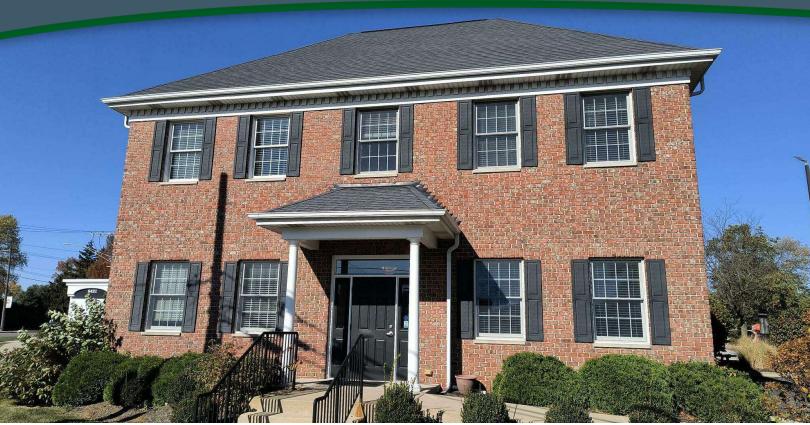

### **PROPERTY HIGHLIGHTS**

- 2100sf of turnkey high end office space available in Saint John
- Located on a corner lot on Wicker Avenue
- Signage along Wicker Avenue Available
- Sublease offers flexible lease terms
- Well maintained office building in a rapidly growing community

#### PROPERTY DESCRIPTION

Discover a prime leasing opportunity at 9421 Joliet St in Saint John. This turnkey high-end office space offers 2,100 square feet of workspace ideal for modern business needs. Situated on a corner lot along Wicker Avenue, this property provides excellent visibility with available signage, enhancing your business's exposure. Take advantage of flexible lease terms, catering to your specific requirements. Elevate your operations in this sought-after location, where convenience and professionalism converge to meet your business objectives.