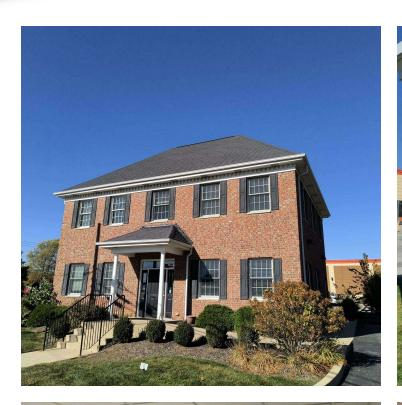

### **PROPERTY HIGHLIGHTS**

- 2100sf of turnkey high end office space available in Saint John
- Located on a corner lot on Wicker Avenue
- Signage along Wicker Avenue Available
- Sublease offers flexible lease terms
- Well maintained office building in a rapidly growing community

#### PROPERTY DESCRIPTION

Discover a prime leasing opportunity at 9421 Joliet St in Saint John. This turnkey high-end office space offers 2,100 square feet of workspace ideal for modern business needs. Situated on a corner lot along Wicker Avenue, this property provides excellent visibility with available signage, enhancing your business's exposure. Take advantage of flexible lease terms, catering to your specific requirements. Elevate your operations in this sought-after location, where convenience and professionalism converge to meet your business objectives.