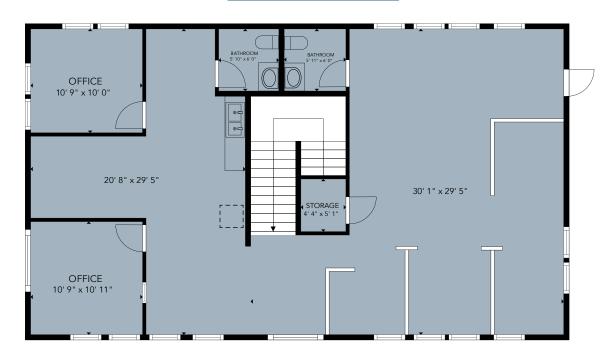

### 3721 GRIFFIN LN SE, OLYMPIA, WA

SECOND FLOOR: 1,500 SF

AVAILABLE

THIS FLOORPLAN IS NOT TO SCALE SIZES AND DIMENSIONS ARE APPROXIMATE, ACTUAL MAY VARY.