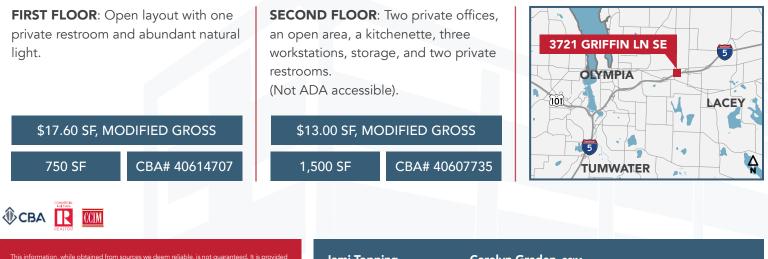

## FLEXIBLE OFFICE OPTIONS IN A PROFESSIONAL OFFICE PARK

3721 GRIFFIN LN SE, OLYMPIA, WA

First—or second-floor office space with flexible layout options and ample on-site parking. Close to services and Interstate 5. Tenant responsible for utilities and interior maintenance.