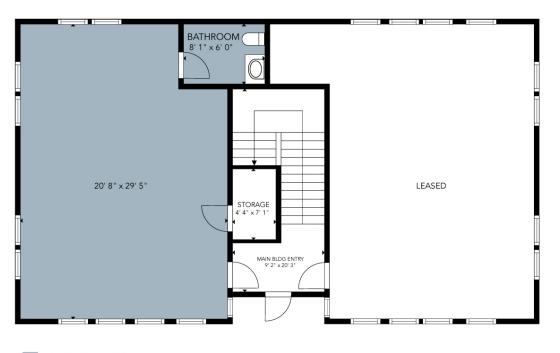

# 3721 GRIFFIN LN SE, OLYMPIA, WA | SOUTH SOUND OFFICE PARK

ESTATE

PEAL

**FIRST FLOOR: 750 SF** 

**AVAILABLE** 

Å THIS FLOORPLAN IS NOT TO SCALE SIZES AND DIMENSIONS ARE APPROXIMATE, ACTUAL MAY VARY.