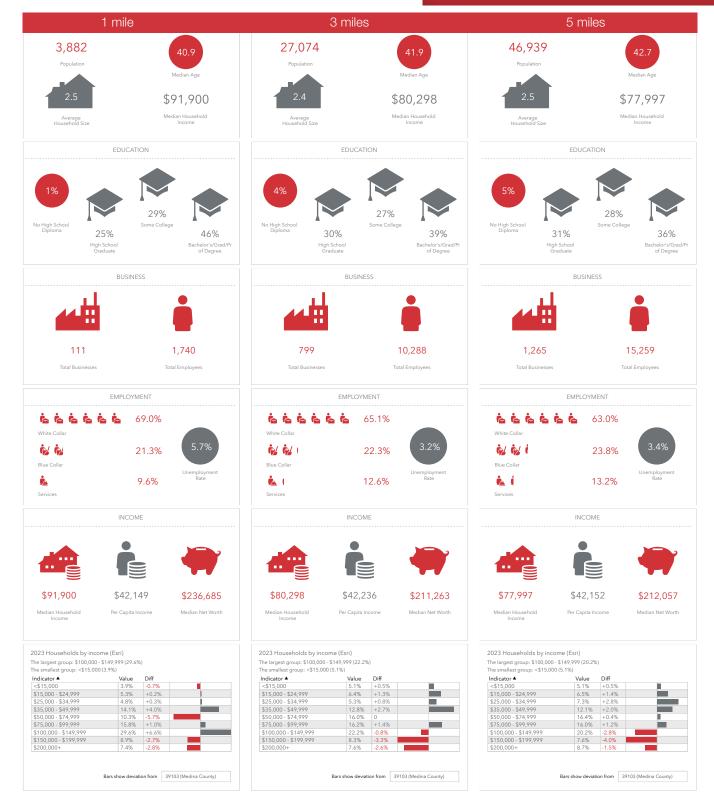

# FOR SALE OR LEASE

| Demographics       | 1 Mile       | 3 Miles         | 5 Miles     |
|--------------------|--------------|-----------------|-------------|
| Population:        | 3,882        | 27,074          | 46,939      |
| Households:        | 1,514        | 10,991          | 18,868      |
| Median Age:        | 40.9         | 41.9            | 42.7        |
| Average HH Income: | \$122,635    | \$115,884       | \$117,274   |
| Traffic Count:     | 12,629 VPD V | Vadsworth Rd. @ | College St. |