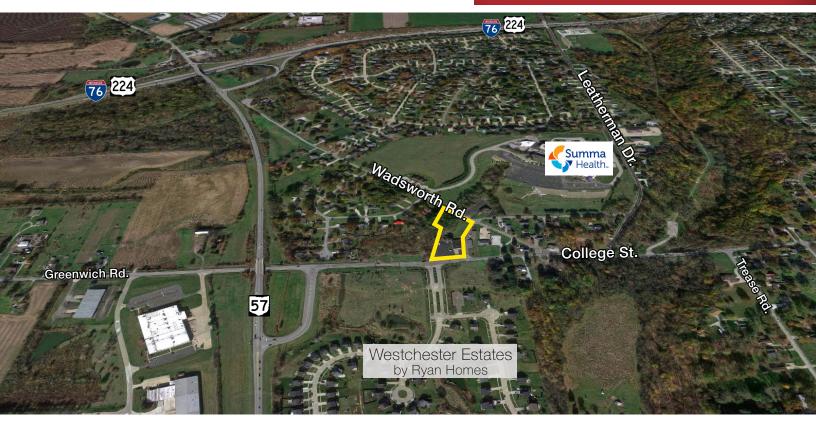

### 772 College St. Wadsworth, OH 44281

#### **Property Details**

- · Located off Busy Wadsworth Rd. (SR-57)
- High Traffic Counts
- Property Abuts Wadsworth Rd. and College St.
- Room for Expansion
- Across the Street from Westchester Estates by Ryan Homes
- Great Visibility for Signage
- Current Owner Ran a Motorcycle Shop for Over 65 Years
- Over 30 Parking Spaces
- Less Than a Mile to I-76; 1/4 mile to SR-57
- Sale Price: \$525,000 **REDUCED: \$470,000**
- Lease Rate: \$2,500/month (includes utilities)

#### **Location Details**

| LOCATION:               | On College St. between Wadsworth Rd. and SR-57 |
|-------------------------|------------------------------------------------|
| INTERCHANGE / DISTANCE: | Less Than a Mile to I-76; 1/4 mile to SR-57    |