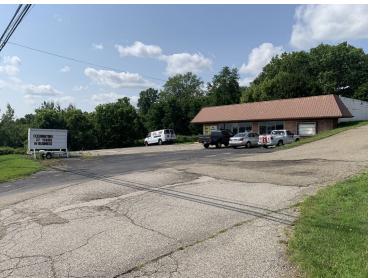

#### **Property Details**

- · Located off Busy Wadsworth Rd. (SR-57)
- High Traffic Counts
- Property Abuts Wadsworth Rd. and College St.
- Room for Expansion
- Across the Street from Westchester Estates by Ryan Homes
- Great Visibility for Signage
- Current Owner Ran a Motorcycle Shop for Over 65 Years
- Over 30 Parking Spaces
- Less Than a Mile to I-76; 1/4 mile to SR-57
- Sale Price: \$525,000 **REDUCED: \$470,000**
- Lease Rate: \$2,500/month (includes utilities)

#### **Location Details**

| LOCATION:               | On College St. between Wadsworth Rd. and SR-57 |
|-------------------------|------------------------------------------------|
| INTERCHANGE / DISTANCE: | Less Than a Mile to I-76; 1/4 mile to SR-57    |