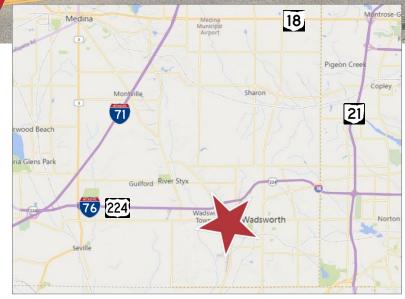

#### **Location Details**

| LOCATION:               | On College St. between Wadsworth Rd. and SR-57 |
|-------------------------|------------------------------------------------|
| INTERCHANGE / DISTANCE: | Less Than a Mile to I-76; 1/4 mile to SR-57    |