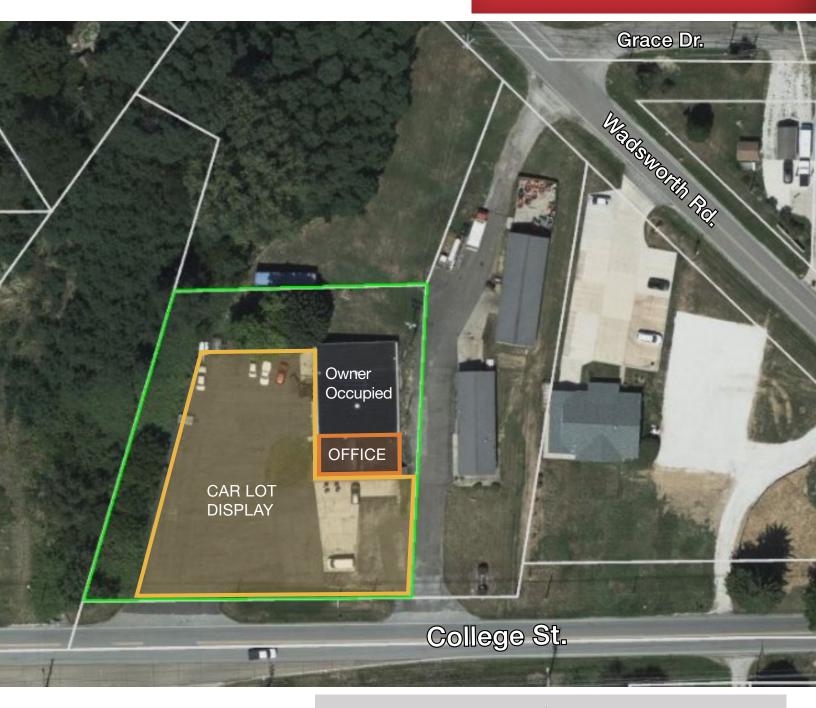

### POSSIBLE CAR LOT

#### **Property Details**

- · Located off Busy Wadsworth Rd. (SR-57)
- High Traffic Counts
- Property Abuts Wadsworth Rd. and College St.
- Room for Expansion
- Across the Street from Westchester Estates by Ryan Homes
- Great Visibility for Signage
- Current Owner Ran a Motorcycle Shop for Over 65 Years
- Over 30 Parking Spaces
- Less Than a Mile to I-76; 1/4 mile to SR-57
- Sale Price: \$525,000 **REDUCED: \$470,000**
- Lease Rate: \$2,500/month (includes utilities)

# FOR SALE OR LEASE

LEASE DETAILS

- Lease Rate: \$2,500/month (includes utilities)
- Possible 40-Car Sales Lot
- Office 1,200 SF

Marissa Rufe

330.204.3873 marissa.rufe@naipvc.com

David Whyte

330.352.7746 dwhyte@naipvc.com

#### **Property Details**

| 4,644 SF                                     |
|----------------------------------------------|
| 1.829 acres                                  |
| 30+                                          |
| 216' on College St.<br>194' on Wadsworth Rd. |
| 502' approx.                                 |
| 040-20A-14-106 & 040-20A-18-015              |
| CSG (College Street Gateway)                 |
| 1954                                         |
| 2                                            |
|                                              |