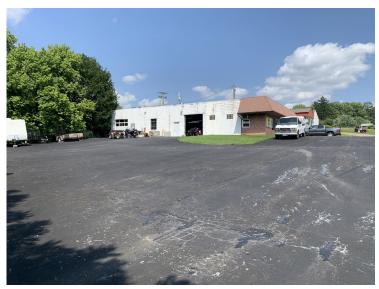

#### **Property Details**

- · Located off Busy Wadsworth Rd. (SR-57)
- High Traffic Counts
- Property Abuts Wadsworth Rd. and College St.
- Room for Expansion
- Across the Street from Westchester Estates by Ryan Homes
- Great Visibility for Signage
- Current Owner Ran a Motorcycle Shop for Over 65 Years
- Over 30 Parking Spaces
- Less Than a Mile to I-76; 1/4 mile to SR-57
- Sale Price: \$525,000 **REDUCED: \$470,000**
- Lease Rate: \$2,500/month (includes utilities)

#### **Property Details**

| 4,644 SF                                     |
|----------------------------------------------|
| 1.829 acres                                  |
| 30+                                          |
| 216' on College St.<br>194' on Wadsworth Rd. |
| 502' approx.                                 |
| 040-20A-14-106 & 040-20A-18-015              |
| CSG (College Street Gateway)                 |
| 1954                                         |
| 2                                            |
|                                              |