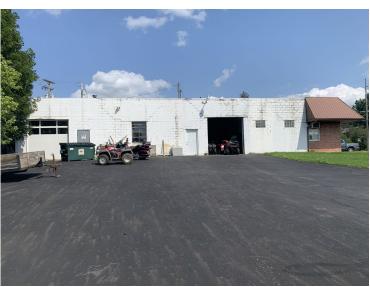

### POSSIBLE CAR LOT

### 772 College St. Wadsworth, OH 44281

#### **Property Details**

- · Located off Busy Wadsworth Rd. (SR-57)
- High Traffic Counts
- Property Abuts Wadsworth Rd. and College St.
- Room for Expansion
- Across the Street from Westchester Estates by Ryan Homes
- Great Visibility for Signage
- Current Owner Ran a Motorcycle Shop for Over 65 Years
- Over 30 Parking Spaces
- Less Than a Mile to I-76; 1/4 mile to SR-57
- Sale Price: \$525,000 **REDUCED: \$470,000**
- Lease Rate: \$2,500/month (includes utilities)