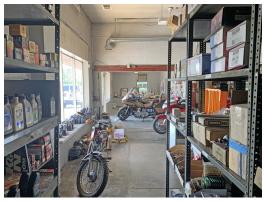

#### **Property Details**

- · Located off Busy Wadsworth Rd. (SR-57)
- High Traffic Counts
- Property Abuts Wadsworth Rd. and College St.
- Room for Expansion
- Across the Street from Westchester Estates by Ryan Homes
- Great Visibility for Signage
- Current Owner Ran a Motorcycle Shop for Over 65 Years
- Over 30 Parking Spaces
- Less Than a Mile to I-76; 1/4 mile to SR-57
- Sale Price: \$525,000 **REDUCED: \$470,000**
- Lease Rate: \$2,500/month (includes utilities)