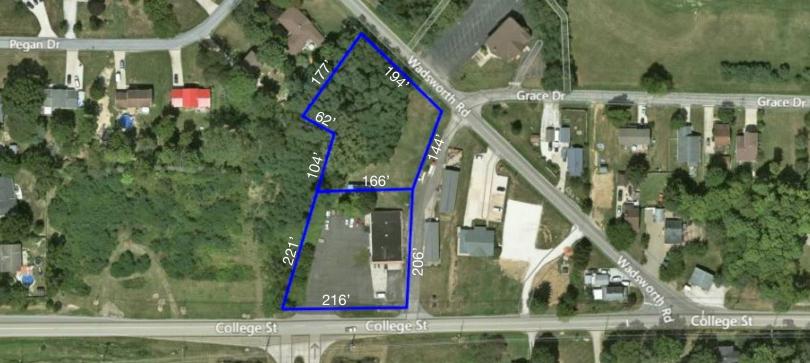

#### **Property Details**

| 4,644 SF                                     |
|----------------------------------------------|
| 1.829 acres                                  |
| 30+                                          |
| 216' on College St.<br>194' on Wadsworth Rd. |
| 502' approx.                                 |
| 040-20A-14-106 & 040-20A-18-015              |
| CSG (College Street Gateway)                 |
| 1954                                         |
| 2                                            |
|                                              |