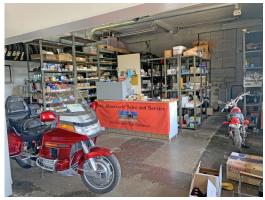

#### **Property Details**

- · Located off Busy Wadsworth Rd. (SR-57)
- High Traffic Counts
- Property Abuts Wadsworth Rd. and College St.
- Room for Expansion
- Across the Street from Westchester Estates by Ryan Homes
- Great Visibility for Signage
- Current Owner Ran a Motorcycle Shop for Over 65 Years
- Over 30 Parking Spaces
- Less Than a Mile to I-76; 1/4 mile to SR-57
- Sale Price: \$525,000 **REDUCED: \$470,000**
- Lease Rate: \$2,500/month (includes utilities)