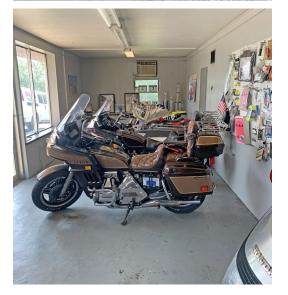

#### **Property Details**

- · Located off Busy Wadsworth Rd. (SR-57)
- High Traffic Counts
- Property Abuts Wadsworth Rd. and College St.
- Room for Expansion
- Across the Street from Westchester Estates by Ryan Homes
- Great Visibility for Signage
- Current Owner Ran a Motorcycle Shop for Over 65 Years
- Over 30 Parking Spaces
- Less Than a Mile to I-76; 1/4 mile to SR-57
- Sale Price: \$525,000 **REDUCED: \$470,000**
- Lease Rate: \$2,500/month (includes utilities)