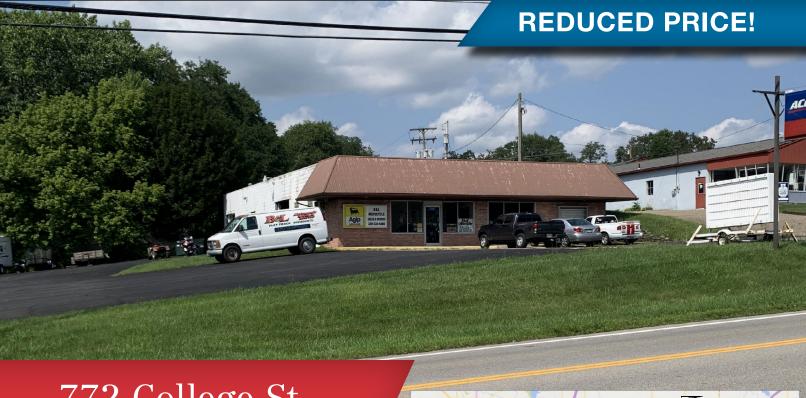

# FOR SALE OR LEASE

### POSSIBLE CAR LOT

### 772 College St. Wadsworth, OH 44281

#### **Property Details**

- · Located off Busy Wadsworth Rd. (SR-57)
- High Traffic Counts
- Property Abuts Wadsworth Rd. and College St.
- Room for Expansion
- Across the Street from Westchester Estates by Ryan Homes
- Great Visibility for Signage
- Current Owner Ran a Motorcycle Shop for Over 65 Years
- Over 30 Parking Spaces
- Less Than a Mile to I-76; 1/4 mile to SR-57
- Sale Price: \$525,000 **REDUCED: \$470,000**
- Lease Rate: \$2,500/month (includes utilities)

#### **REDUCED PRICE!**