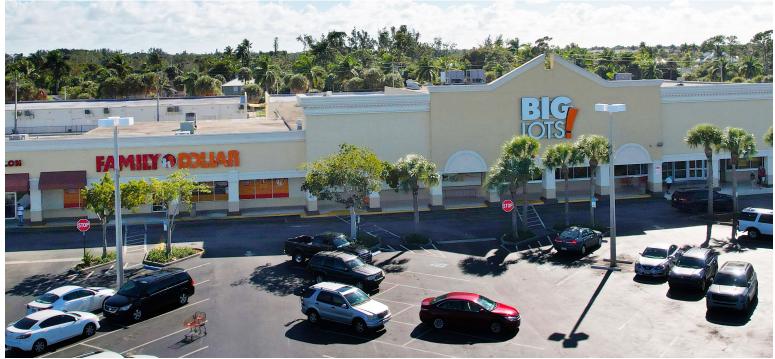

8-G | Office Space Available     | 935    |
| 2658-H | Office Space Available     | 4,150  |
| 2658-I | Office Space Available     | 13,825 |
| 2710   | Beall's Outlet             | 17,500 |
| 2720   | Premises Available         | 22,000 |
| 2750   | Metro Nails                | 1,040  |
| 2882   | Big Lots                   | 36,277 |
| 2886   | McDonald's                 | 3,889  |
| 2888   | Family Dollar              | 8,400  |
| 2890   | Brazilian Depot Hair Salon | 900    |
| 2892   | Direct General Insurance   | 1,590  |
| 2894   | Mi Casa Es Tu Casa         | 1,300  |
| 2896   | Alliance Beauty Supply     | 2,600  |
| 2900   | Available + Drive-Thru     | 3,400  |
| OP1    | Fifth Third Bank           |        |

2560 - 2896 E. Tamiami Trail | Naples, FL



## **CENTER PHOTOS**





2560 - 2896 E. Tamiami Trail | Naples, FL



#### **MARKET AERIAL**