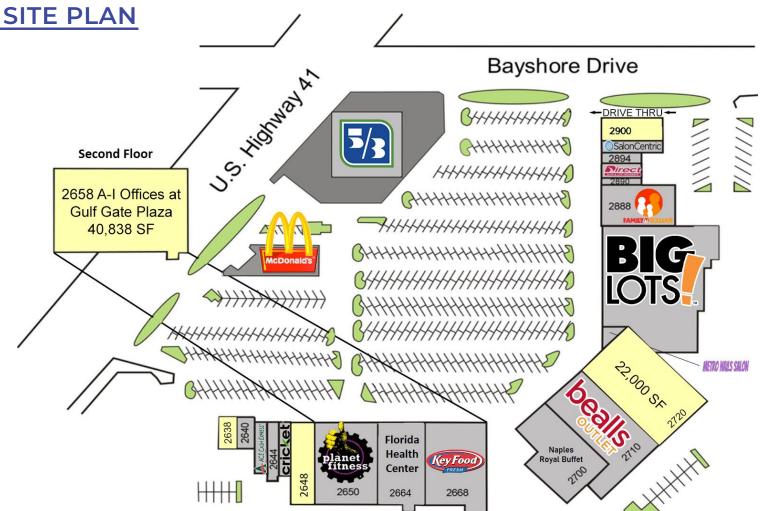

#### 2560 - 2896 E. Tamiami Trail | Naples, FL

| Bay    | Tenant                   | SF     |
|--------|--------------------------|--------|
| 2638   | Available                | 1,800  |
| 2640   | Gulf Gate Laundry        | 1,800  |
| 2642   | Ace America Cash Express | 1,771  |
| 2644   | Gins Beauty Supply       | 1,907  |
| 2646   | Cricket Wireless         | 1,907  |
| 2648   | Available                | 7,500  |
| 2650   | Planet Fitness           | 12,892 |
| 2664   | Florida Health Center    | 10,291 |
| 2668   | Key Food Supermarket     | 15,138 |
| 2658-A | Office Space Available   | 875    |
| 2658-B | Office Space Available   | 1,560  |
| 2658-C | Office Space Available   | 2,600  |
| 2658-D | Office Space Available   | 4,415  |
| 2658-E | Office Space Available   | 7,725  |
| 2658-F | Office Space Available   | 4,298  |

| Bay    | Tenant                     | SF     |
|--------|----------------------------|--------|
| 2658-G | Office Space Available     | 935    |
| 2658-H | Office Space Available     | 4,150  |
| 2658-I | Office Space Available     | 13,825 |
| 2710   | Beall's Outlet             | 17,500 |
| 2720   | Premises Available         | 22,000 |
| 2750   | Metro Nails                | 1,040  |
| 2882   | Big Lots                   | 36,277 |
| 2886   | McDonald's                 | 3,889  |
| 2888   | Family Dollar              | 8,400  |
| 2890   | Brazilian Depot Hair Salon | 900    |
| 2892   | Direct General Insurance   | 1,590  |
| 2894   | Mi Casa Es Tu Casa         | 1,300  |
| 2896   | Alliance Beauty Supply     | 2,600  |
| 2900   | Available + Drive-Thru     | 3,400  |
| OP1    | Fifth Third Bank           |        |