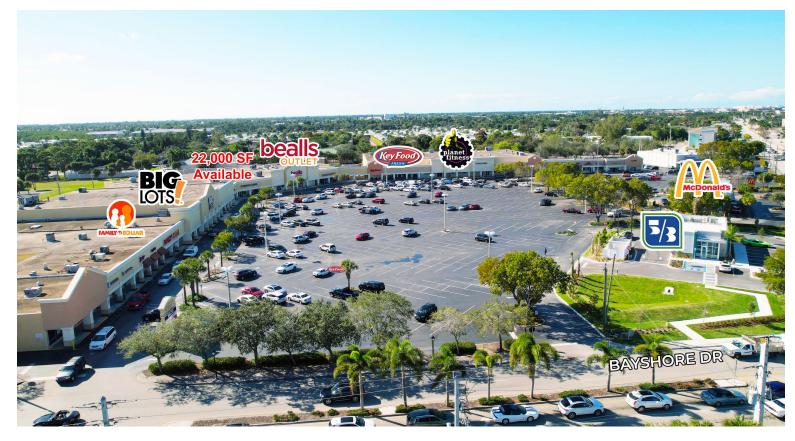

658-G | Office Space Available     | 935    |
| 2658-H | Office Space Available     | 4,150  |
| 2658-I | Office Space Available     | 13,825 |
| 2710   | Beall's Outlet             | 17,500 |
| 2720   | Premises Available         | 22,000 |
| 2750   | Metro Nails                | 1,040  |
| 2882   | Big Lots                   | 36,277 |
| 2886   | McDonald's                 | 3,889  |
| 2888   | Family Dollar              | 8,400  |
| 2890   | Brazilian Depot Hair Salon | 900    |
| 2892   | Direct General Insurance   | 1,590  |
| 2894   | Mi Casa Es Tu Casa         | 1,300  |
| 2896   | Alliance Beauty Supply     | 2,600  |
| 2900   | Available + Drive-Thru     | 3,400  |
| OP1    | Fifth Third Bank           |        |

2560 - 2896 E. Tamiami Trail | Naples, FL



## **CENTER PHOTOS**





2560 - 2896 E. Tamiami Trail | Naples, FL



#### **MARKET AERIAL**