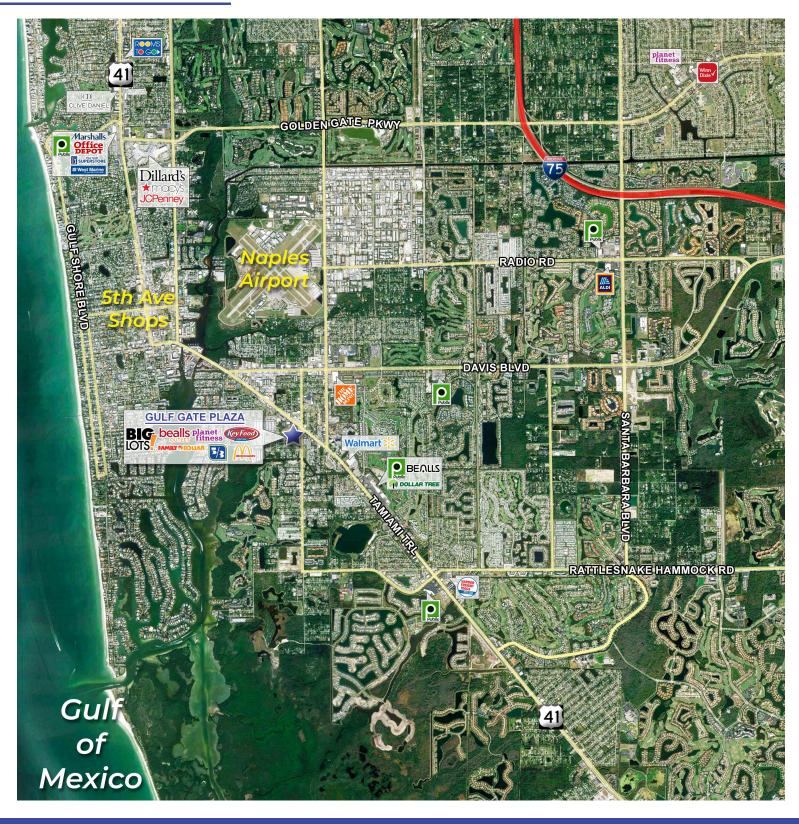

ilable     | 4,150  |
| 2658-I | Office Space Available     | 13,825 |
| 2710   | Beall's Outlet             | 17,500 |
| 2720   | Premises Available         | 22,000 |
| 2750   | Metro Nails                | 1,040  |
| 2882   | Big Lots                   | 36,277 |
| 2886   | McDonald's                 | 3,889  |
| 2888   | Family Dollar              | 8,400  |
| 2890   | Brazilian Depot Hair Salon | 900    |
| 2892   | Direct General Insurance   | 1,590  |
| 2894   | Mi Casa Es Tu Casa         | 1,300  |
| 2896   | Alliance Beauty Supply     | 2,600  |
| 2900   | Available + Drive-Thru     | 3,400  |
| OP1    | Fifth Third Bank           |        |

2560 - 2896 E. Tamiami Trail | Naples, FL



## **CENTER PHOTOS**





2560 - 2896 E. Tamiami Trail | Naples, FL



#### **MARKET AERIAL**