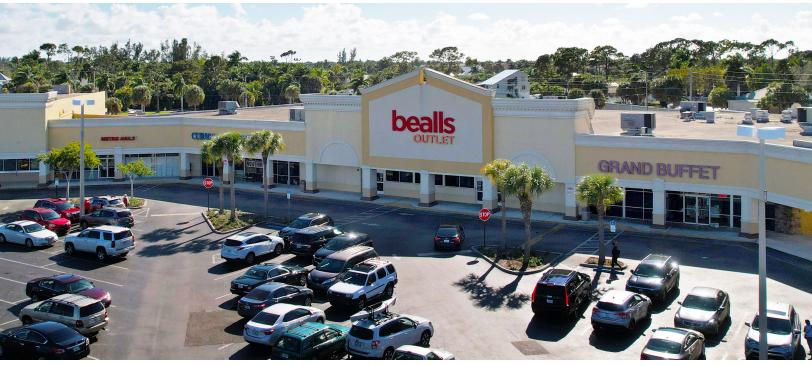

2560 - 2896 E. Tamiami Trail | Naples, FL





#### **PROPERTY HIGHLIGHTS**

Gulf Gate Plaza is a 206,785 square foot community retail center located in south Naples off U.S. 41 / Tamiami Trail, one of Collier County's major north-south arterial roads. Traffic counts in front of the center reach 51,000 vehicles per day during the peak winter season. Naples continually makes the top ten lists for population growth and desirable places to live and continues to be one of the fastest growing metropolitan areas in the country. Gulf Gate Plaza caters to a very diverse customer base including affluent residents in the area as well as the 3,000 employees who work at the Collier County Government Complex just to the south of the center. The full time residents in the area coupled with the strong daytime population make Gulf Gate Plaza a very