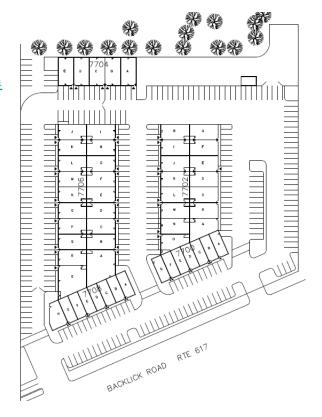

# Newington Center 1500-1800 sqft FOR LEASE

7702 Backlick Road Springfield, Virginia 22150

#### ☐ 1500-1800 SqFt. available

✓ Contact Leasing for details Tel: (703) 388 – 8988 or

Email: leasing@rjmcompanies.com

CONTACT US TO FIND OUT OUR INCREDIBLY LOW BASE RENT RATES.

- Short Term Lease Potential
- No Credit Check
- Space Provided in Great Condition
- Large Signage