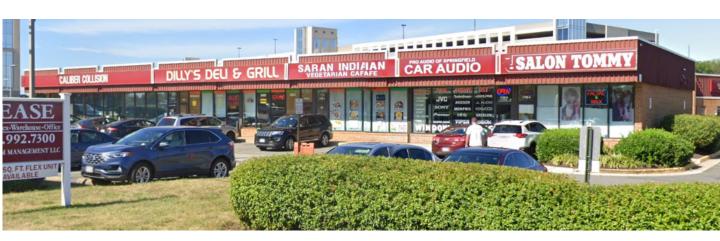

# Newington Center 1500-1800 sqft FOR LEASE

7702 Backlick Road Springfield, Virginia 22150

#### NEWINGTON CENTER

JOIN THE HOTTEST BUSINESSES IN PRIME LOCATION AT NEWINGTON CENTER!

#### Features:

- •Fully built out office space that leads to retail/warehouse flex space.
- •Fully serviced common areas with security and daily cleaning.
- •In unit bathroom
- •Drive in and roll up loading dock door.
- •Great Visibility to nearly 70,000 onlookers daily
- •In the heart of Springfield, on one of the most traveled roads in Fairfax County
- •Easy Access and Easy Parking for Patrons
- Lighted Pylon Signage for Tenants
- •Fresh New Look From Recent Renovations
- •Easy Access to I-95, I-495, and I-395, and Fairfax County Parkway