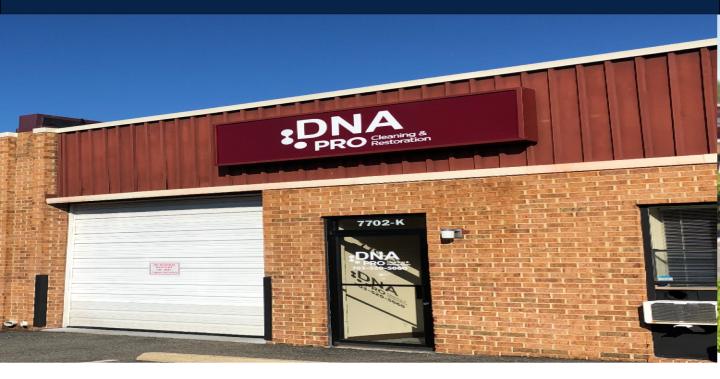

# Newington Center 1500-1800 sqft FOR LEASE

7702 Backlick Road Springfield, Virginia 22150

6. Make a right turn into Newington Center

7708 Backlick Road Springfield, VA 22150

3. Make a left into Newington Center

7708 Backlick Road Springfield, VA 22150

\*all information is provided for marketing purposes, subject to change without notice