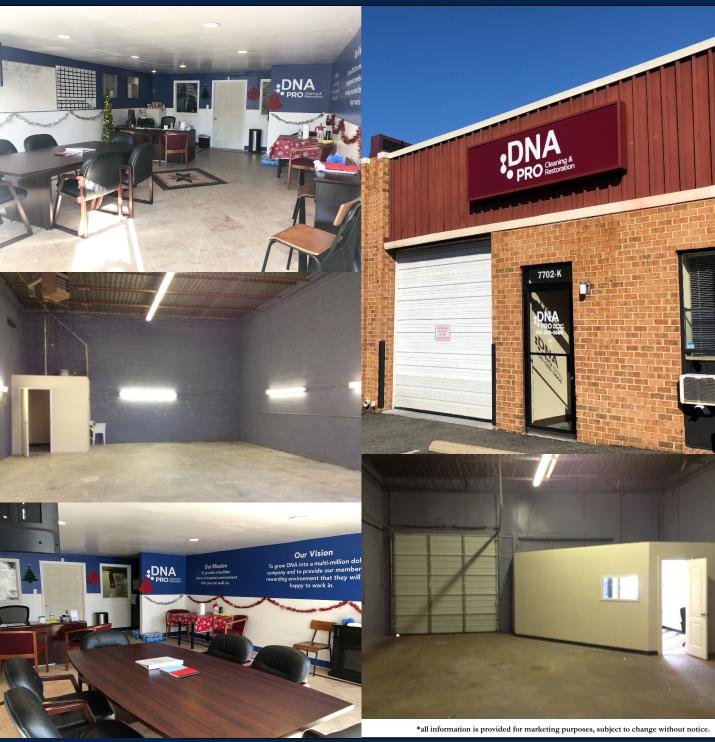

#### Features:

- •Fully built out office space that leads to retail/warehouse flex space.
- •Fully serviced common areas with security and daily cleaning.
- •In unit bathroom
- •Drive in and roll up loading dock door.
- •Great Visibility to nearly 70,000 onlookers daily
- •In the heart of Springfield, on one of the most traveled roads in Fairfax County
- •Easy Access and Easy Parking for Patrons
- Lighted Pylon Signage for Tenants
- •Fresh New Look From Recent Renovations
- •Easy Access to I-95, I-495, and I-395, and Fairfax County Parkway

#### ☐ 1500-1800 SqFt. available

✓ Contact Leasing for details Tel: (703) 388 – 8988 or

Email: leasing@rjmcompanies.com

CONTACT US TO FIND OUT OUR INCREDIBLY LOW BASE RENT RATES.

- Short Term Lease Potential
- No Credit Check
- Space Provided in Great Condition
- Large Signage