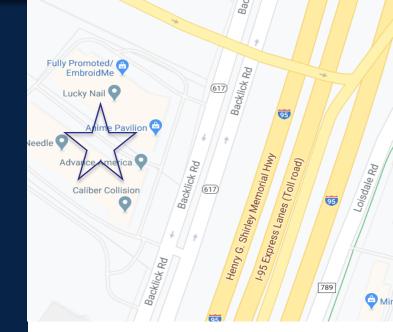

## NEWINGTON CENTER DIRECTIONS

#### From I-495 West

| 1. Take exit 169B toward Springfield/ VA-644W         | 1.3 mi |
|-------------------------------------------------------|--------|
| 2. Slight right at Brandon Ave                        | 0.1 mi |
| 3. Turn left on Bland St                              | 0.2 mi |
| 4. Turn left on Amherst Ave                           | 0.4 mi |
| 5. Continue straight onto Backlick Rd/State Route 617 | 2.0 mi |

6. Make a right turn into Newington Center

7708 Backlick Road Springfield, VA 22150

#### From I-95

| 1. Take exit 166B for Backlick Rd toward Fullerton Rd | 0.2 mi |
|-------------------------------------------------------|--------|
| 2. Merge onto Backlick Road                           | 1.0 mi |

3. Make a left into Newington Center

7708 Backlick Road Springfield, VA 22150

\*all information is provided for marketing purposes, subject to change without notice