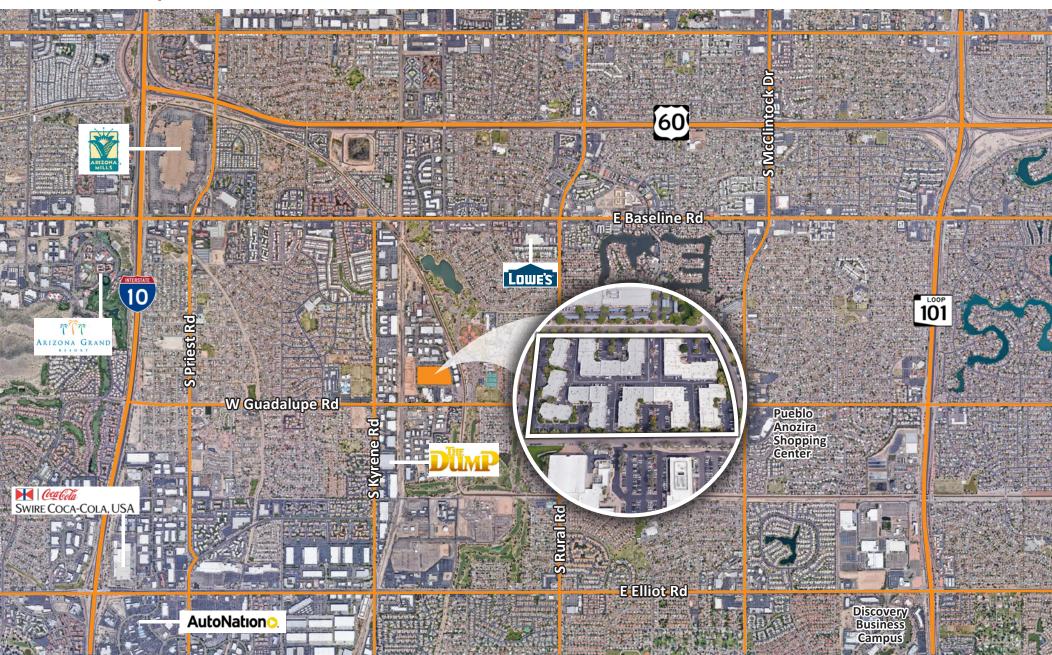

arin Edwards
D 480.214.1117
M 480.628.8661
dedwards@cpiaz.com

David Bean D 480.214.1105 M 480.299.5964 dbean@cpiaz.com



The information contained herein has been obtained from various sources. We have no reason to doubt its accuracy; however, J & J Commercial Properties, Inc. has not verified such information and makes no guarantee, warranty or representation about such information. The prospective buyer or lessee should independently verify all dimensions, specifications, floor plans, and all information prior to the lease or purchase of the property. All offerings are subject to prior sale, lease, or withdrawal from the market without prior notice.

Effective 01 31 22





## Site/Suite Plan



Typical Suite Sizes ~ 1,347 SF - 4,862 SF



TEMPE COMMERCE CENTER TEMPE, AZ

## Area Map