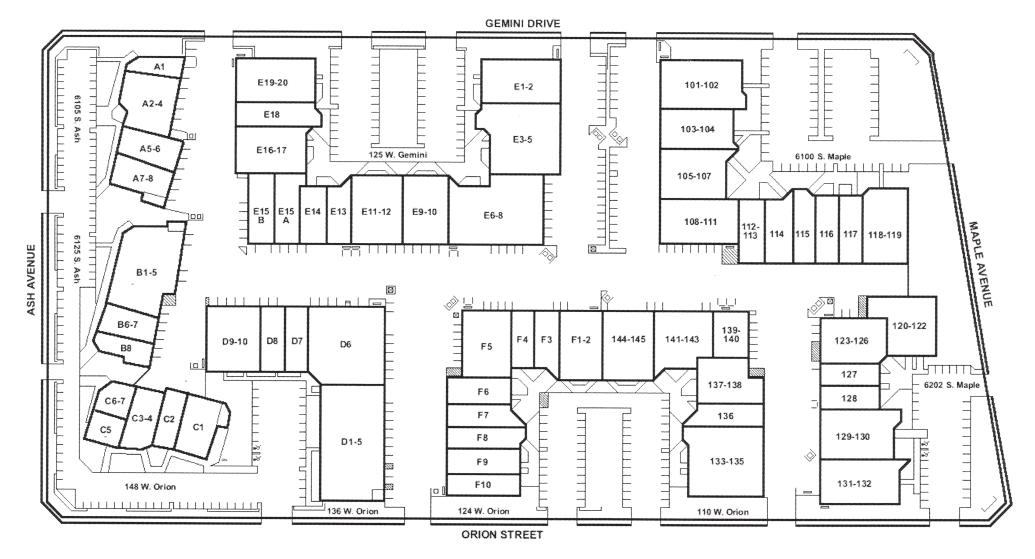

## Site/Suite Plan

Typical Suite Sizes ~ 1,347 SF - 4,862 SF

TEMPE COMMERCE CENTER TEMPE, AZ