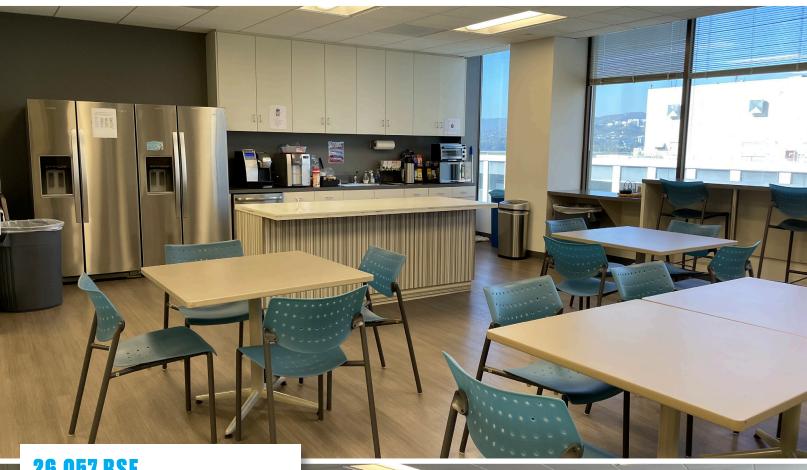

# **26,057 RSF SUITE 1700**

Rate: \$3.50 RSF, FSG Available: 30 Days Furniture: Negotiable Term: Through 3/30/26 Parking: 3/1,000 RSF

#### **FEATURES**

- 100M+ Market Cap, credit sublessor
- Large conference room and meeting rooms.
- Large kitchen area.
- Walking distance to core Westwood amenities and destinations.

### 26,057 RSF