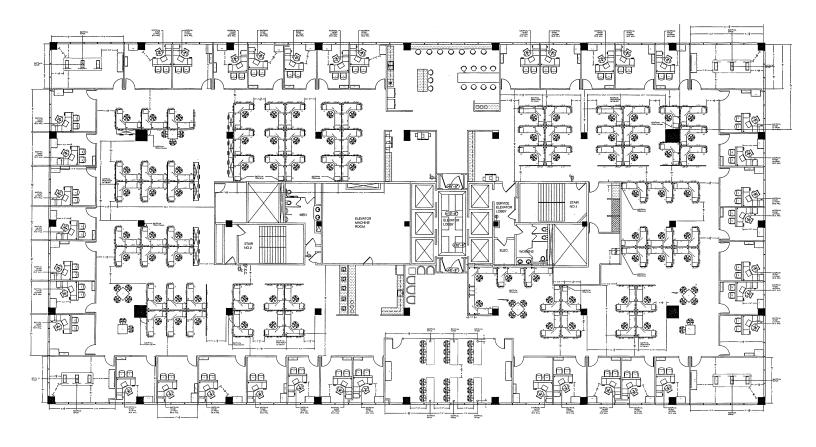

# **26,057 RSF SUITE 1700**

Rate: \$3.50 RSF, FSG Available: 30 Days Furniture: Negotiable Term: Through 3/30/26 Parking: 3/1,000 RSF

### 26,057 RSF