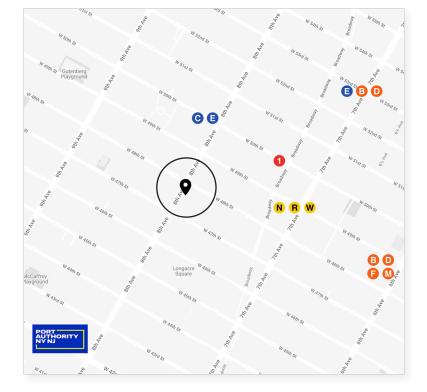

# MEDICAL/ PROFESSIONAL

## OFFICE FOR LEASE

| PRICE       | INQUIRE      |
|-------------|--------------|
| APPROX SIZE | 2,917+/- RSF |
| TERM        | NEGOTIABLE   |
| POSSESSION  | IMMEDIATE    |

VIRTUAL RENDERING