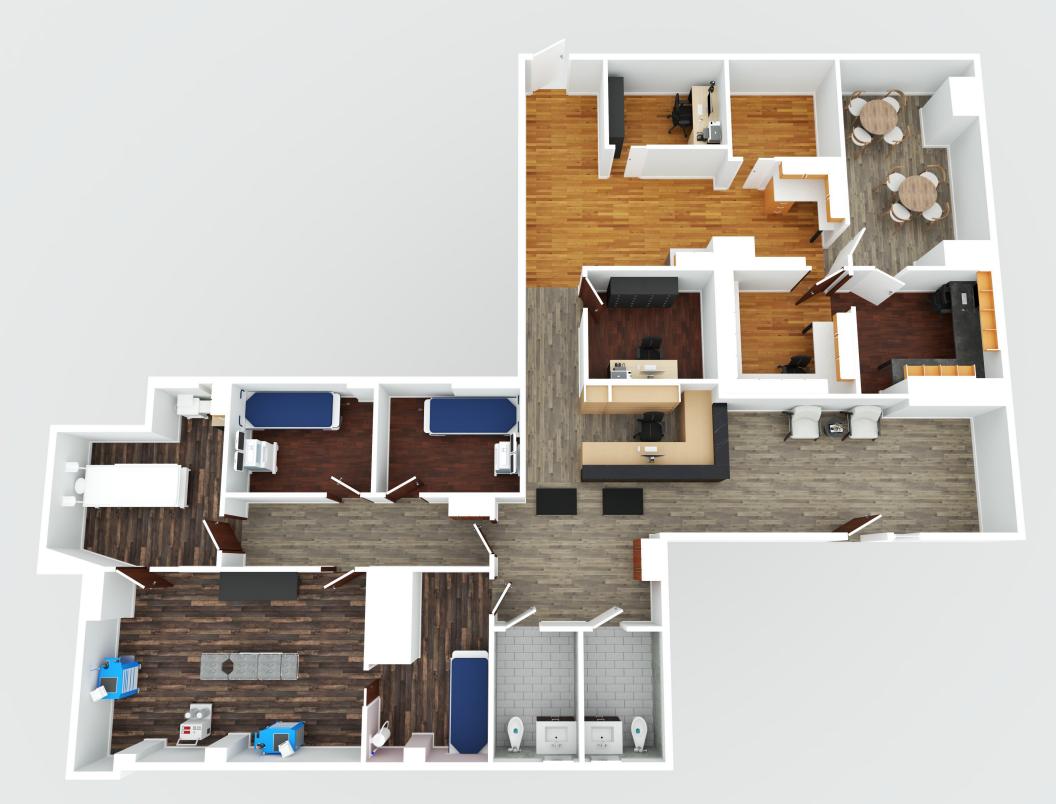

#### LAYOUT

- FIVE (5) EXAM ROOMS ٠
- TWO (2) CONSULTS/OFFICES .
- PROCEDURE ROOM ٠
- **RECOVERY ROOM** ٠
- WAITING/RECEPTION .
- TWO (2) RESTROOMS ٠
- NURSES STATION .
- STORAGE ROOM .

- STAFF LOUNGE .

#### **ADDITIONAL FEATURES**

- CENTRAL AIR CONDITIONING ٠
- ٠ ADAPTABLE TO ANY MEDICAL SPECIALTY

19'2" x 9'3"

FLOOR PLAN FOR ILLUSTRATIVE PURPOSES ONLY. ACTUAL SIZES AND DIMENSIONS MAY VARY.

HEALTHCARE-PROPERTIES.COM