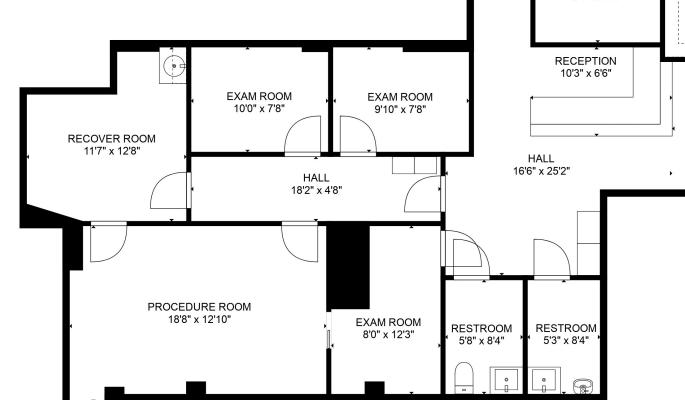

#### LAYOUT

- FIVE (5) EXAM ROOMS ٠
- TWO (2) CONSULTS/OFFICES .
- PROCEDURE ROOM ٠
- **RECOVERY ROOM** ٠
- WAITING/RECEPTION .
- TWO (2) RESTROOMS ٠
- NURSES STATION .
- STORAGE ROOM .

- STAFF LOUNGE .

#### **ADDITIONAL FEATURES**

- CENTRAL AIR CONDITIONING ٠
- ٠ ADAPTABLE TO ANY MEDICAL SPECIALTY

19'2" x 9'3"

FLOOR PLAN FOR ILLUSTRATIVE PURPOSES ONLY. ACTUAL SIZES AND DIMENSIONS MAY VARY.

HEALTHCARE-PROPERTIES.COM