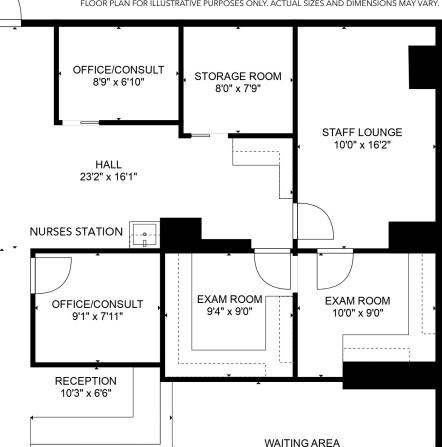

#### LAYOUT

- FIVE (5) EXAM ROOMS ٠
- TWO (2) CONSULTS/OFFICES .
- PROCEDURE ROOM ٠
- **RECOVERY ROOM** ٠
- WAITING/RECEPTION .
- TWO (2) RESTROOMS ٠
- NURSES STATION .
- STORAGE ROOM .

- STAFF LOUNGE .

#### **ADDITIONAL FEATURES**

- CENTRAL AIR CONDITIONING ٠
- ٠ ADAPTABLE TO ANY MEDICAL SPECIALTY

19'2" x 9'3"

FLOOR PLAN FOR ILLUSTRATIVE PURPOSES ONLY. ACTUAL SIZES AND DIMENSIONS MAY VARY.

HEALTHCARE-PROPERTIES.COM