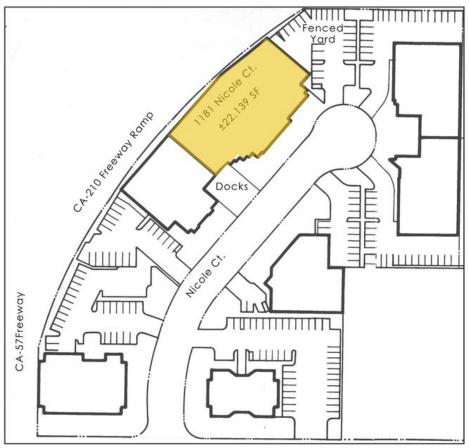

## 1181 Nicole Ct, Glendora, CA 91740 N Amelia Ave/Auto Centre Dr

800 Amps, 480 Volts Fenced Yard, 2 Docks One Block to 210 and 57 Fwy on Ramp Freeway Visible Location Excellent Access to 210, 10, 57 & 71 Freeways

±22,139 SF Available for Lease FREEWAY VISIBLE LOCATION 1181 Nicole Ct., Glendorg, CA. 91740

Auto Center Dr. Allen Avenue

CA-57 North Exit

Todd Launchbaugh, Principal/Senior Vice President tlaunchbaugh@lee-assoc.com D 909.373.2911 License No. 1059250 Justin Leewood, Principal/Senior Vice President Jleewood@lee-assoc.com D 909.373.2989 License No. 1837452