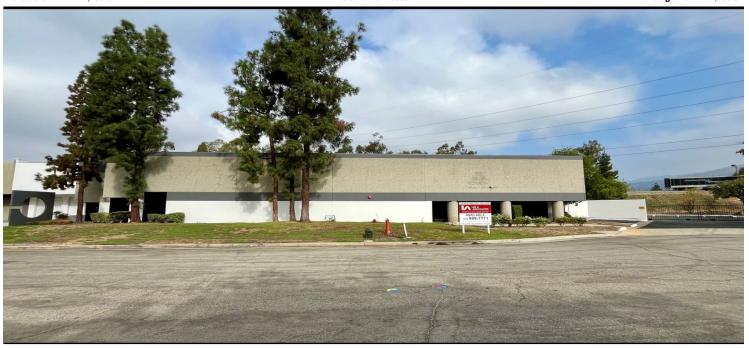

## 1181 Nicole Ct, Glendora, CA 91740 N Amelia Ave/Auto Centre Dr

800 Amps, 480 Volts Fenced Yard, 2 Docks One Block to 210 and 57 Fwy on Ramp Freeway Visible Location Excellent Access to 210, 10, 57 & 71 Freeways

Clear Height:

GL Doors/Dim:

DH Doors/Dim:

**Construction Type:** 

Const Status/Year Blt:

A: 800 V: 277/480 0: 3 W: 4

Notes: Fenced yard, 2 docks, freeway visible location one block to 210 and 57 fwy on ramp, excellent access to 210, 10, 57 & 71 freeways. Association is 600/mo.