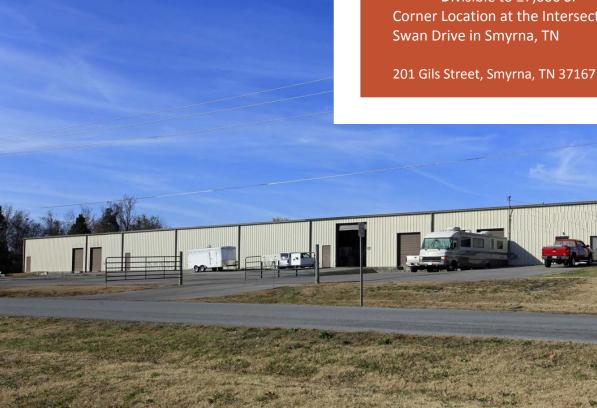

## HIGHLIGHTS

- ±20,000 SF Warehouse/Storage Space
- Divisible to ±7,000 SF
- Lease Rate: \$4.50/ SF NNN
- ×. 15' - 20' Clear Height
- I-2 Industrial Zoning
- 5 Miles to I-24 and 4 miles to I-840 .
- In close proximity to the Nissan Manufacturing Plant н.
- Corner location at the intersection of Gils Street and Swan Drive

## **FOR LEASE**

Warehouse/Storage Space: ±20,000 SF Available Divisible to ±7,000 SF Corner Location at the Intersection of Gils Street &