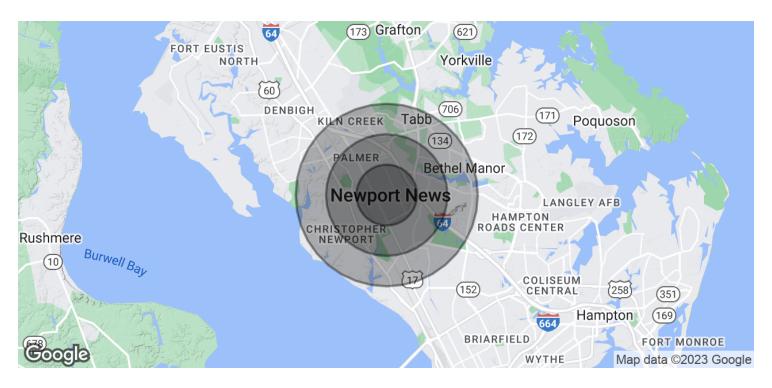

# **DEMOGRAPHICS MAP & REPORT**

| POPULATION           | 1 MILE    | 2 MILES   | 3 MILES   |
|----------------------|-----------|-----------|-----------|
| Total Population     | 9,842     | 44,370    | 84,679    |
| Average Age          | 32.1      | 35.4      | 36.7      |
| Average Age (Male)   | 31.2      | 33.8      | 35.0      |
| Average Age (Female) | 32.7      | 35.5      | 37.1      |
| HOUSEHOLDS & INCOME  | 1 MILE    | 2 MILES   | 3 MILES   |
| Total Households     | 5,259     | 19,908    | 36,010    |
| # of Persons per HH  | 1.9       | 2.2       | 2.4       |
| Average HH Income    | \$54,537  | \$63,539  | \$76,482  |
| Average House Value  | \$155,557 | \$184,783 | \$203,874 |

\* Demographic data derived from 2020 ACS - US Census

W

R

S