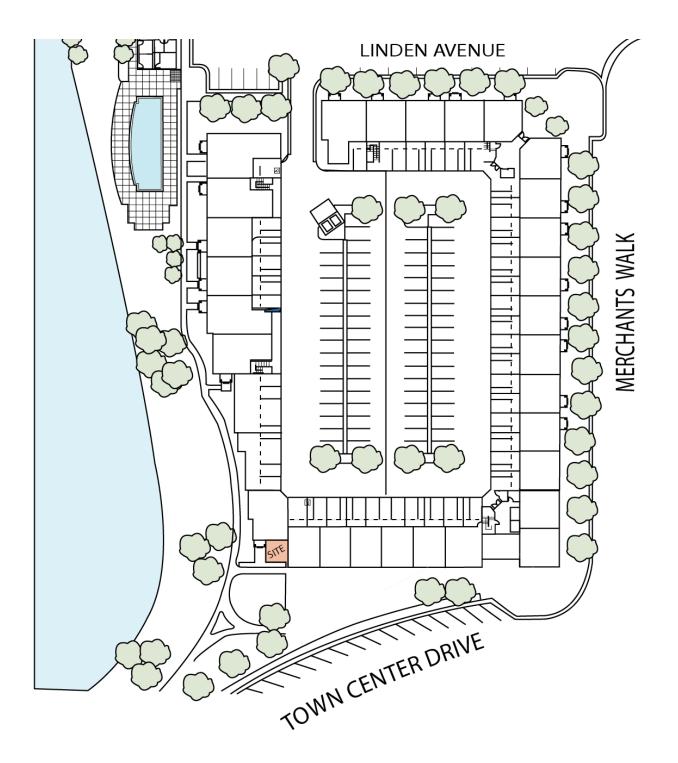

opment features residential, office, and retail in the heart of Newport News. Conveniently located two minutes from Jefferson Avenue with easy access to I-64. City Center is home to 250,000 square feet of retail, restaurants, and theater, 1 million square feet of class A office space and 600 luxury residences.

#### **PROPERTY HIGHLIGHTS**

- Ground floor small shop space available
- High density mixed-use development
- Convenient access to I-64 and Jefferson Avenue

### CHRIS GOOD SUSAN SPRINGER

Owner/Agent Managed and Leased by KPM LLC

757.513.2500 chrisg@kotarides.com 757.560.3931 susans@kotarides.com

# ADDITIONAL PHOTOS



### CHRIS GOOD SUSAN SPRINGER

Owner/Agent Managed and Leased by KPM LLC

757.513.2500 chrisg@kotarides.com 757.560.3931 susans@kotarides.com

# SITE PLAN

W

R



# CHRIS GOOD SUSAN SPRINGER

Owner/Agent K S Managed and Leased by KPM LLC

757.513.2500 chrisg@kotarides.com susans@kotarides.com

757.560.3931

### RETAILER MAP

W



### CHRIS GOOD SUSAN SPRINGER

Owner/Agent Managed and Leased by KPM LLC

757.513.2500 chrisg@kotarides.com

757.560.3931 susans@kotarides.com

# **DEMOGRAPHICS MAP & REPORT**



| POPULATION           | 1 MILE    | 2 MILES   | 3 MILES   |
|----------------------|-----------|-----------|-----------|
| Total Population     | 9,842     | 44,370    | 84,679    |
| Average Age          | 32.1      | 35.4      | 36.7      |
| Average Age (Male)   | 31.2      | 33.8      | 35.0      |
| Average Age (Female) | 32.7      | 35.5      | 37.1      |
| HOUSEHOLDS & INCOME  | 1 MILE    | 2 MILES   | 3 MILES   |
| Total Households