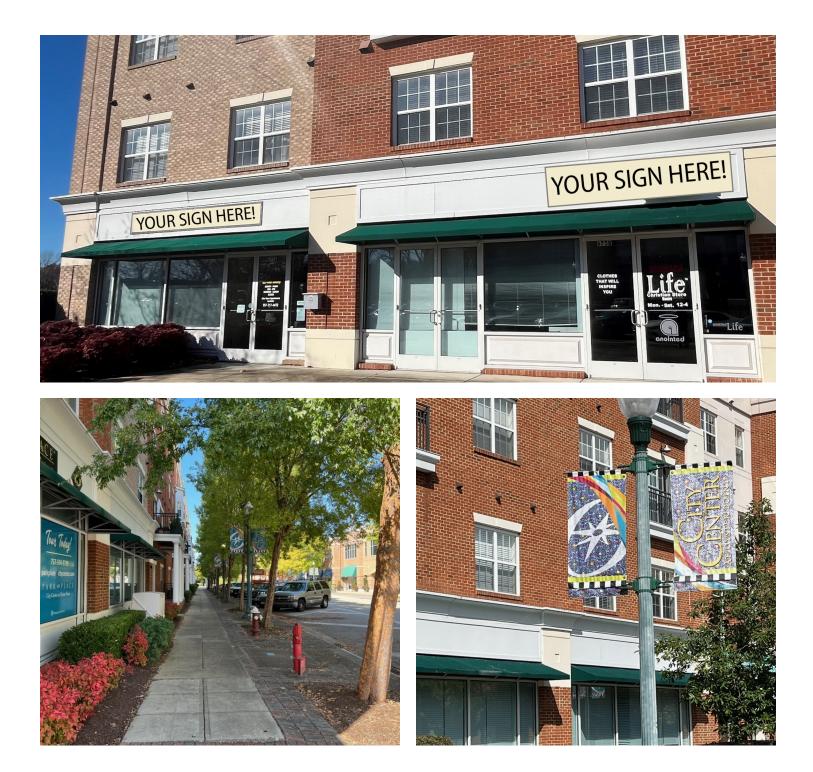

- 1,200 SF |  |

#### PROPERTY OVERVIEW

Park Place at City Center is a luxury apartment community located within City Center at Oyster Point. This mixed-use development features residential, office, and retail in the heart of Newport News. Conveniently located two minutes from Jefferson Avenue with easy access to I-64. City Center is home to 250,000 square feet of retail, restaurants, and theater, 1 million square feet of class A office space and 600 luxury residences.

#### **PROPERTY HIGHLIGHTS**

- Ground floor small shop space available
- High density mixed-use development
- Convenient access to I-64 and Jefferson Avenue

### CHRIS GOOD SUSAN SPRINGER

Owner/Agent Managed and Leased by KPM LLC

757.513.2500 chrisg@kotarides.com 757.560.3931 susans@kotarides.com

# ADDITIONAL PHOTOS



### CHRIS GOOD SUSAN SPRINGER

Owner/Agent Managed and Leased by KPM LLC

757.513.2500 chrisg@kotarides.com 757.560.3931 susans@kotarides.com

# SITE PLAN

W

R



# CHRIS GOOD SUSAN SPRINGER

Owner/Agent K S Managed and Leased by KPM LLC

757.513.2500 chrisg@kotarides.com susans@kotarides.com

757.560.3931

### RETAILER MAP

W



### CHRIS GOOD SUSAN SPRINGER

Owner/Agent Managed and Leased by KPM LLC

757.513.2500 chrisg@kotarides.com

757.560.3931 susans@kotarides.com

# **DEMOGRAPHICS MAP & REPORT**



| POPULATION           | 1 MILE    | 2 MILES   | 3 MILES   |
|----------------------|-----------|-----------|-----------|
| Total Population     | 9,842     | 44,370    | 84,679    |
| Average Age          | 32.1      | 35.4      | 36.7      |
| Average Age (Male)   | 31.2      | 33.8