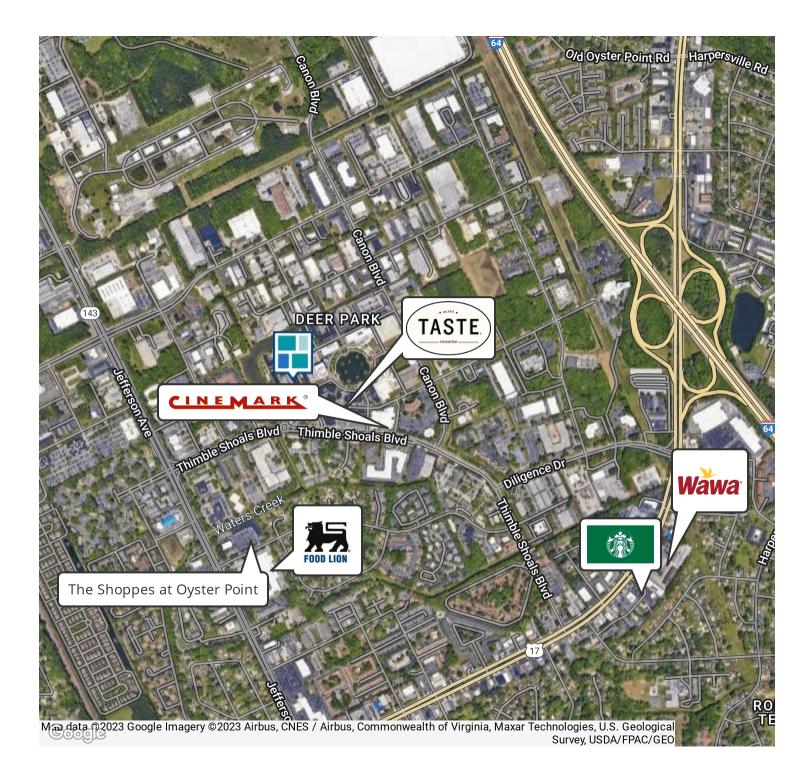

r is home to 250,000 square feet of retail, restaurants, and theater, 1 million square feet of class A office space and 600 luxury residences.

#### **PROPERTY HIGHLIGHTS**

- Ground floor small shop space available
- High density mixed-use development
- Convenient access to I-64 and Jefferson Avenue

### CHRIS GOOD SUSAN SPRINGER

Owner/Agent Managed and Leased by KPM LLC

757.513.2500 chrisg@kotarides.com 757.560.3931 susans@kotarides.com

# ADDITIONAL PHOTOS



### CHRIS GOOD SUSAN SPRINGER

Owner/Agent Managed and Leased by KPM LLC

757.513.2500 chrisg@kotarides.com 757.560.3931 susans@kotarides.com

# SITE PLAN

W

R



# CHRIS GOOD SUSAN SPRINGER

Owner/Agent K S Managed and Leased by KPM LLC

757.513.2500 chrisg@kotarides.com susans@kotarides.com

757.560.3931

### RETAILER MAP

W



### CHRIS GOOD SUSAN SPRINGER

Owner/Agent Managed and Leased by KPM LLC

757.513.2500 chrisg@kotarides.com

757.560.3931 susans@kotarides.com

# **DEMOGRAPHICS MAP & REPORT**



| POPULATION           | 1 MILE    | 2 MILES   | 3 MILES   |
|----------------------|-----------|-----------|-----------|
| Total Population     | 9,842     | 44,370    | 84,679    |
| Average Age          | 32.1      | 35.4      | 36.7      |
| Average Age (Male)   | 31.2      | 33.8      | 35.0      |
| Average Age (Female) | 32.7      | 35.5      | 37.1      |
| HOUSEHOLDS & INCOME  | 1 MILE    | 2 MILES   | 3 MILES   |
| Total Households     | 5,259     | 19,908    | 36,010    |
| # of Persons per HH  | 1.9       | 2.2       | 2.4       |
| Average HH Income    | \$54,537  | \$63,539  | \$76,482  |
| Average