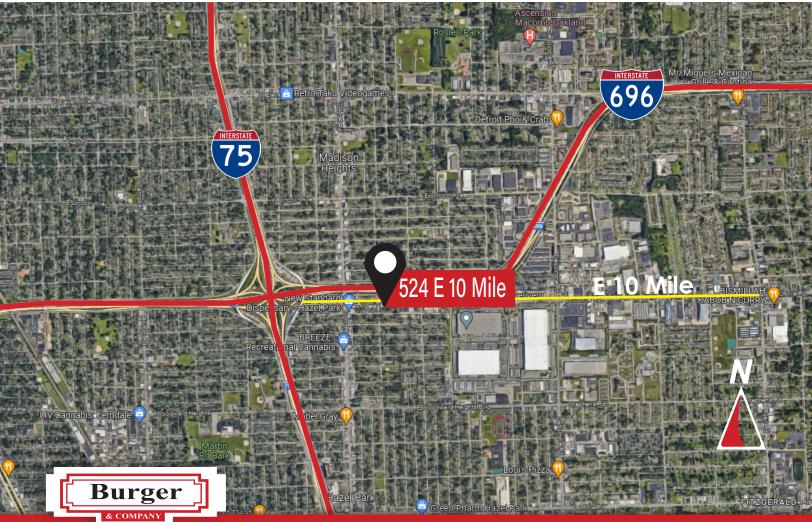

- Located Near I-75, and I-696
- Population 16,493 (1 Mile)
- Building Type Industrial Warehouse
- Utilities Gas, Heating, Sewer, City Water

| Available<br>Space | 4,686 SQ. FT.        | Office               | 351 SQ. FT.        |
|--------------------|----------------------|----------------------|--------------------|
| Year Built         | 1951                 | Warehouse            | 4,335 SQ. FT.      |
| Clear<br>Height    | 16'                  | Grade Level<br>Doors | Two (2)<br>10'x12' |
| Lot Size           | 0.30 Acres           | Construction         | Masonry            |
| Taxes              | \$4,850.95<br>(2022) | Parking              | 3 Spaces           |