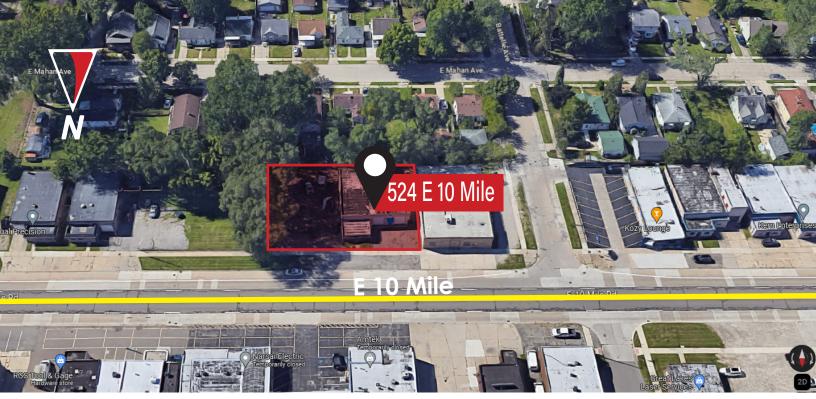

- Located Near I-75, and I-696
- Population 16,493 (1 Mile)
- Building Type Industrial Warehouse
- Utilities Gas, Heating, Sewer, City Water

| Available<br>Space | 4,686 SQ. FT.        | Office               | 351 SQ. FT.        |
|--------------------|----------------------|----------------------|--------------------|
| Year Built         | 1951                 | Warehouse            | 4,335 SQ. FT.      |
| Clear<br>Height    | 16'                  | Grade Level<br>Doors | Two (2)<br>10'x12' |
| Lot Size           | 0.30 Acres           | Construction         | Masonry            |
| Taxes              | \$4,850.95<br>(2022) | Parking              | 3 Spaces           |