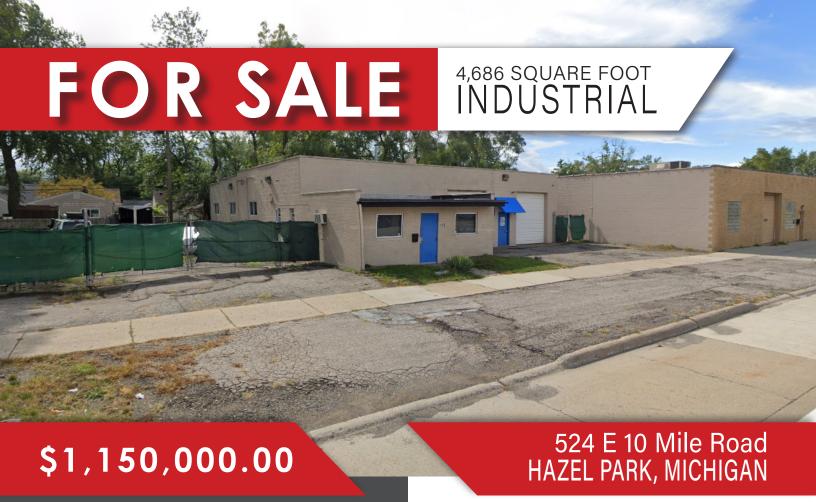

- Located Near I-75, and I-696
- Population 16,493 (1 Mile)
- Building Type Industrial Warehouse
- Utilities Gas, Heating, Sewer, City Water

| Available<br>Space | 4,686 SQ. FT.        | Office               | 351 SQ. FT.        |
|--------------------|----------------------|----------------------|--------------------|
| Year Built         | 1951                 | Warehouse            | 4,335 SQ. FT.      |
| Clear<br>Height    | 16'                  | Grade Level<br>Doors | Two (2)<br>10'x12' |
| Lot Size           | 0.30 Acres           | Construction         | Masonry            |
| Taxes              | \$4,850.95<br>(2022) | Parking              | 3 Spaces           |