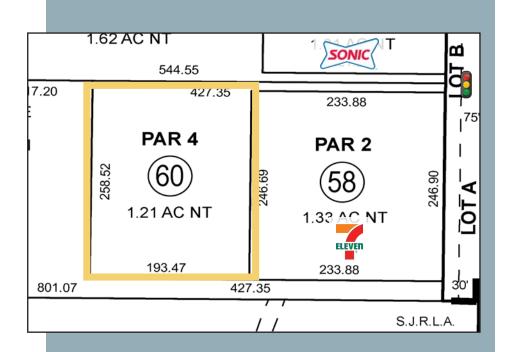

### Plat Map **Aerial Map**

### LEASE OVERVIEW

| GROUND LEASE<br>RATE: | \$140K Per Year NNN           |
|-----------------------|-------------------------------|
| LAND SIZE:            | 1.21 Acres   52,708 SF        |
| ZONING:               | CN Commercial<br>Neighborhood |
| APN:                  | 439-120-042                   |