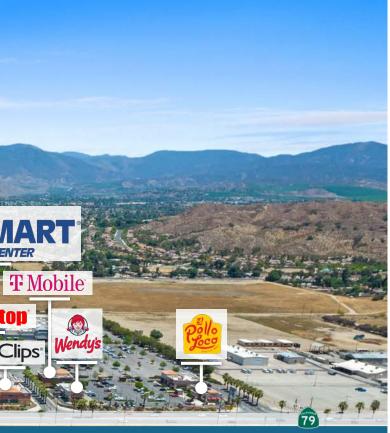

### ACROSS FROM WAL\*MART SUPERCENTER

15.654 CPD

CHASE

TATER BROS

ALDI

Tolalaree

VAL\*MART

COMMONWEALTH AVENUE

## **GROUND LEASE** SAN JACINTO | ±1.21 ACRE

WAL\*MAR' REGAL GYM Game<mark>Stop</mark> ALDI 70)alaroom CHASE Great Clips S SAN JACINTO AVENUE ±15,654 CPD STE PROPOSED **RETAIL DEVELOPMENT** ±36,000 SF OF RETAIL SPACE SEE PAGE 8