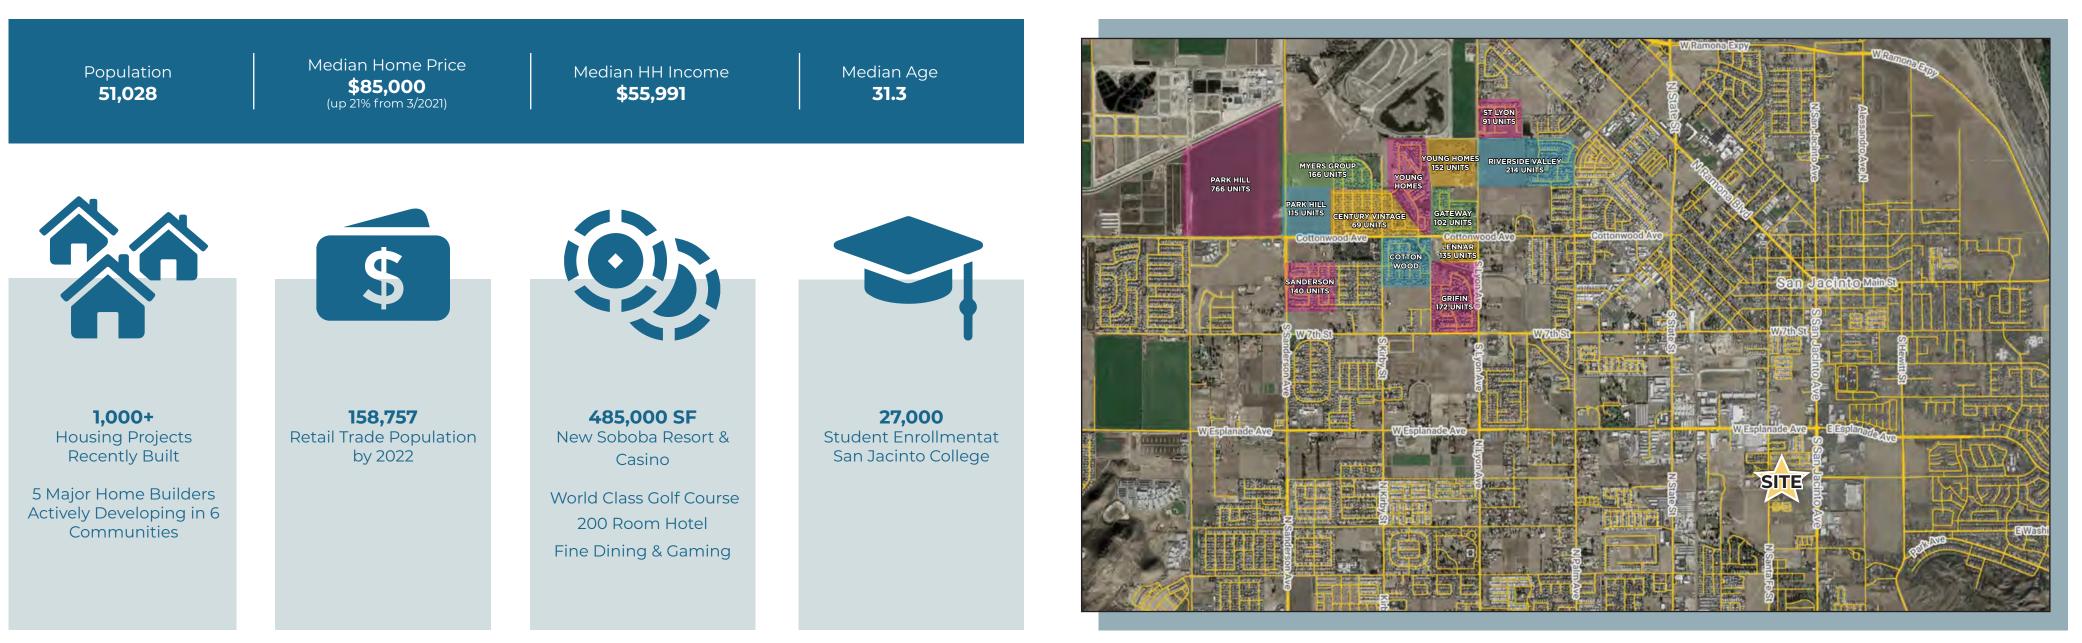

## Area Demographics

|               | Cars Per Day       | S San Jacinto Avenue<br><b>15,654</b> | Commonwealth Avenue<br><b>3,981</b> | N Santa Fe Street<br><b>5,517</b> |
|---------------|--------------------|---------------------------------------|-------------------------------------|-----------------------------------|
| <b>\$\$\$</b> | Average HHI        | 3 Miles<br><b>\$53,027</b>            | 5 Miles<br><b>\$58,461</b>          | 8 Miles<br><b>\$60,073</b>        |
|               | Population         | 3 Miles<br>117,353                    | 5 Miles<br><b>165,703</b>           | 8 Miles<br><b>179,311</b>         |
|               | Daytime Population | 3 Miles<br><b>70,987</b>              | 5 Miles<br>99,534                   | 8 Miles<br>106,879                |

## **San Jacinto Demographics**

## **Nearby New Housing Projects**

All information regarding this property is deemed to be reliable,

however, no representation, guarantee or warranty is made to the accuracy thereof and is submitted subject to errors, omissions,