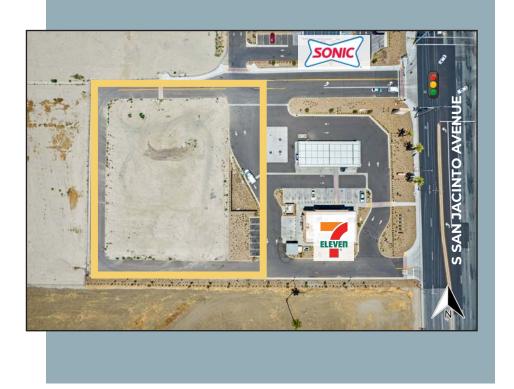

### Plat Map **Aerial Map**

The 1.21 acre pad is part of a ±9.46 acre retail/office development.

The new lessee will benefit from excellent co-tenancy. The current tenants are a 7-Eleven convenience store and fuel station next to a Sonic drive-thru restaurant.