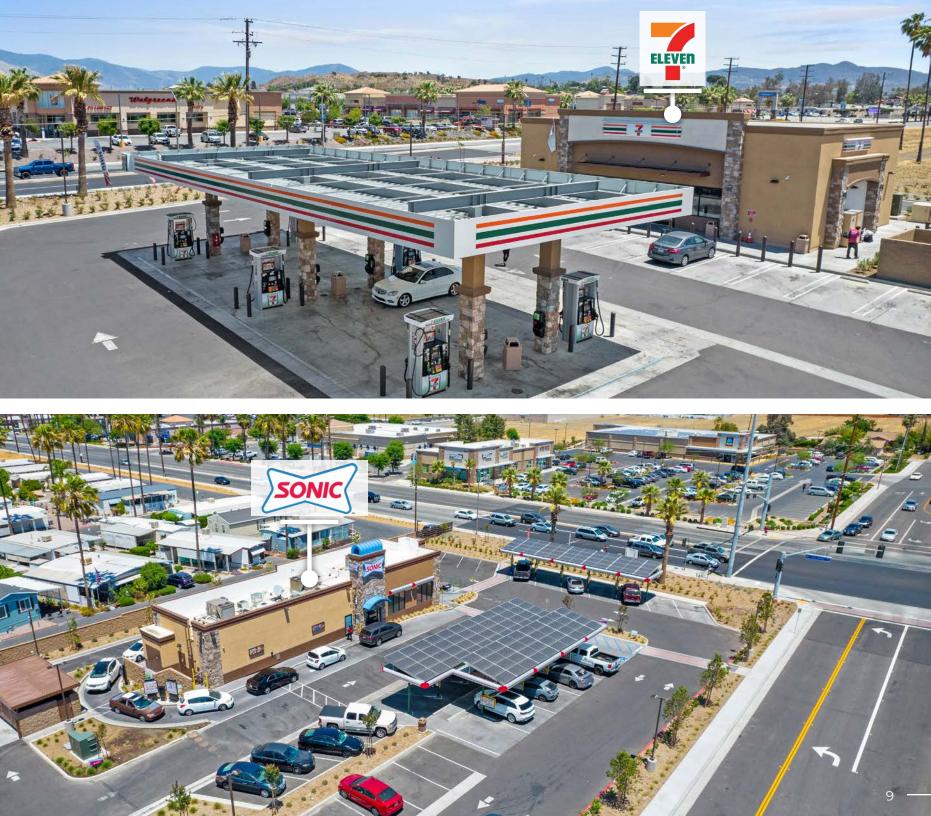

The 1.21 acre pad is part of a ±9.46 acre retail/office development.

The new lessee will benefit from excellent co-tenancy. The current tenants are a 7-Eleven convenience store and fuel station next to a Sonic drive-thru restaurant.

## **Nearby Retail**