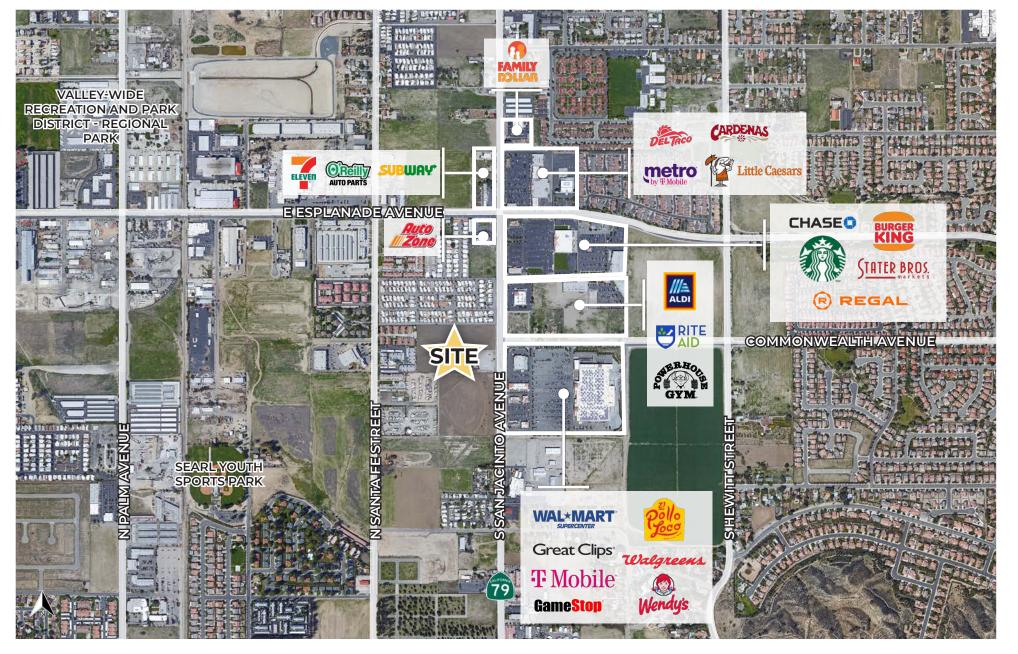

SWQ S SAN JACINTO AVENUE & COMMONWEALTH AVENUE SAN JACINTO, CA 92583

PROPOSED RETAIL DEVELOPMENT ±36,000 SF OF RETAIL SPACE (SEE PAGE 8)

# 1.21 ACRE GROUND LEASE

SITE

## **GROUND LEASE** SAN JACINTO | ±1.21 ACRE

WAL\*MAR' REGAL GYM Game<mark>Stop</mark> ALDI 70)alaroom CHASE Great Clips S SAN JACINTO AVENUE ±15,654 CPD STE PROPOSED **RETAIL DEVELOPMENT** ±36,000 SF OF RETAIL SPACE SEE PAGE 8

### Ground Lease

SWQ S SAN JACINTO AVENUE & COMMONWEALTH AVENUE SAN JACINTO, CA 92583

Flocke & Avoyer Commercial Real Estate is pleased to offer a ground lease of ±1.21 acres of land located on the SWQ of S San Jacinto Avenue & Commonwealth Avenue in San Jacinto, California.

### ONE OF A KIND LOCATION

This property is located at a busy retail corridor in San Jacinto - directly across from high-traffic generating Walmart Supercenter. Positioned at a signalized intersection on one of the busiest roads in the area, the site benefits from strong traffic counts. In the growing San Jacinto area, there are numerous master-planned residential developments proposed.

The 1.21 acre pad is part of a ±9.46 acre retail/office development.

The new lessee will benefit from excellent co-tenancy. The current tenants are a 7-Eleven convenience store and fuel station next to a Sonic drive-thru restaurant.

Nearby Retail:

## **Nearby Retail**

## Area Demographics

|               | Cars Per Day       | S San Jacinto Avenue<br><b>15,654</b> | Commonwealth Avenue<br><b>3,981</b> | N Santa Fe Street<br><b>5,517</b> |
|---------------|--------------------|---------------------------------------|-------------------------------------|-----------------------------------|
| <b>\$\$\$</b> | Average HHI        | 3 Miles<br><b>\$53,027</b>            | 5 Miles<br><b>\$58,461</b>          | 8 Miles<br><b>\$60,073</b>        |
|               | Population         | 3 Miles<br>117,353                    | 5 Miles<br><b>165,703</b>           | 8 Miles<br><b>179,311</b>         |
|               | Daytime Population | 3 Miles<br><b>70,987</b>              | 5 Miles<br>99,534                   | 8 Miles<br>106,879                |