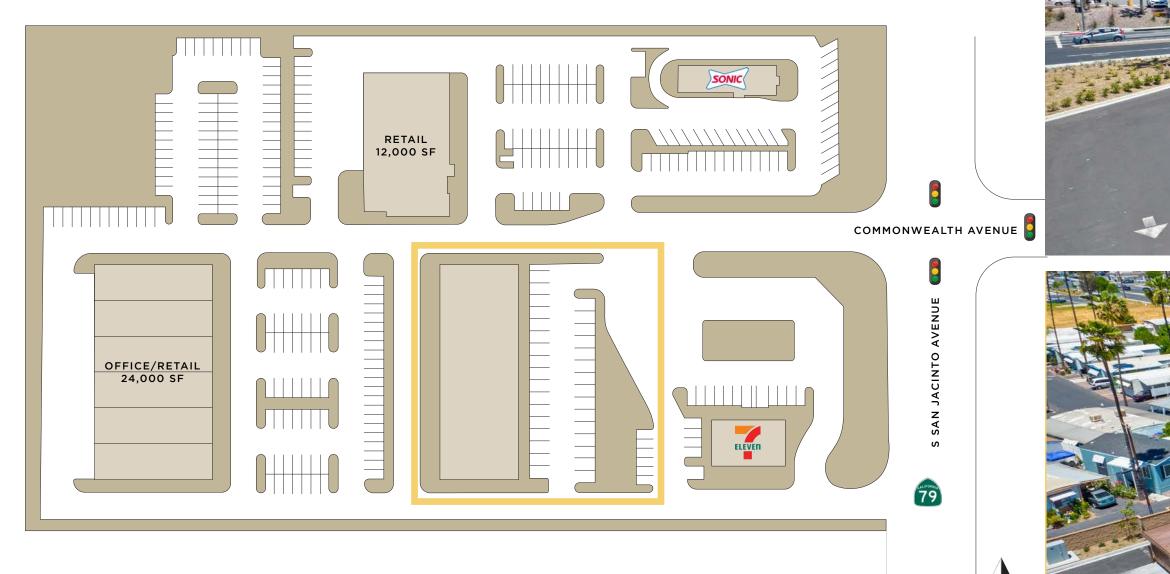

## Site Plan

N

\*This site plan is not a representation, warranty or guarantee as to size, location, or identity of any tenant, and the improvements are subject to such changes, additions, and deletions as the architect, landlord, or any governmental agency may direct.

The 1.21 acre pad is part of a ±9.46 acre retail/office development.

The new lessee will benefit from excellent co-tenancy. The current tenants are a 7-Eleven convenience store and fuel station next to a Sonic drive-thru restaurant.