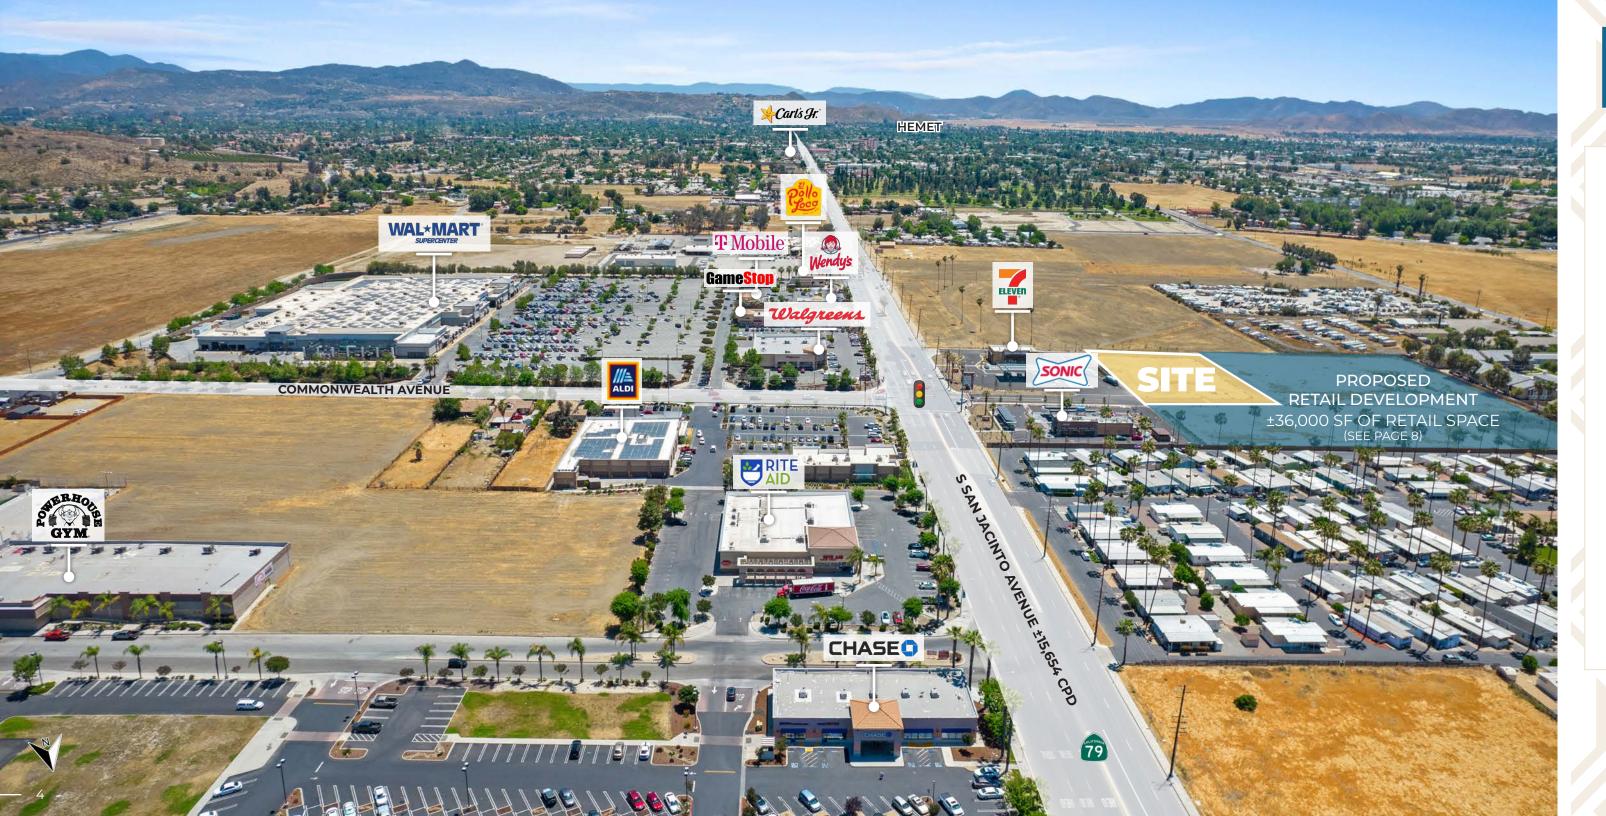

PROPOSED RETAIL DEVELOPMENT ±36,000 SF OF RETAIL SPACE (SEE PAGE 8)

# 1.21 ACRE GROUND LEASE

SITE

## **GROUND LEASE** SAN JACINTO | ±1.21 ACRE

WAL\*MAR' REGAL GYM Game<mark>Stop</mark> ALDI 70)alaroom CHASE Great Clips S SAN JACINTO AVENUE ±15,654 CPD STE PROPOSED **RETAIL DEVELOPMENT** ±36,000 SF OF RETAIL SPACE SEE PAGE 8

### ONE OF A KIND LOCATION

This property is located at a busy retail corridor in San Jacinto - directly across from high-traffic generating Walmart Supercenter. Positioned at a signalized intersection on one of the busiest roads in the area, the site benefits from strong traffic counts. In the growing San Jacinto area, there are numerous master-planned residential developments proposed.

The 1.21 acre pad is part of a ±9.46 acre retail/office development.

The new lessee will benefit from excellent co-tenancy. The current tenants are a 7-Eleven convenience store and fuel station next to a Sonic drive-thru restaurant.