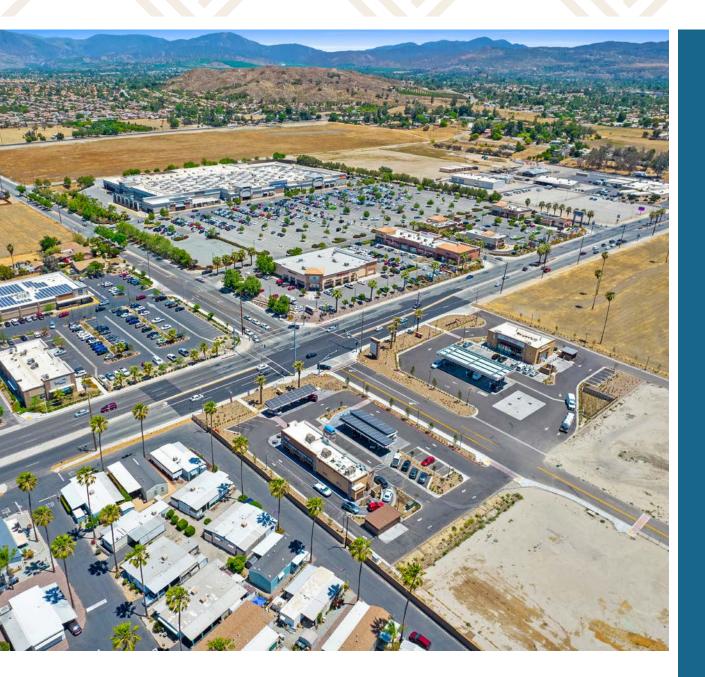

### ONE OF A KIND LOCATION

This property is located at a busy retail corridor in San Jacinto - directly across from high-traffic generating Walmart Supercenter. Positioned at a signalized intersection on one of the busiest roads in the area, the site benefits from strong traffic counts. In the growing San Jacinto area, there are numerous master-planned residential developments proposed.

The 1.21 acre pad is part of a ±9.46 acre retail/office development.

The new lessee will benefit from excellent co-tenancy. The current tenants are a 7-Eleven convenience store and fuel station next to a Sonic drive-thru restaurant.