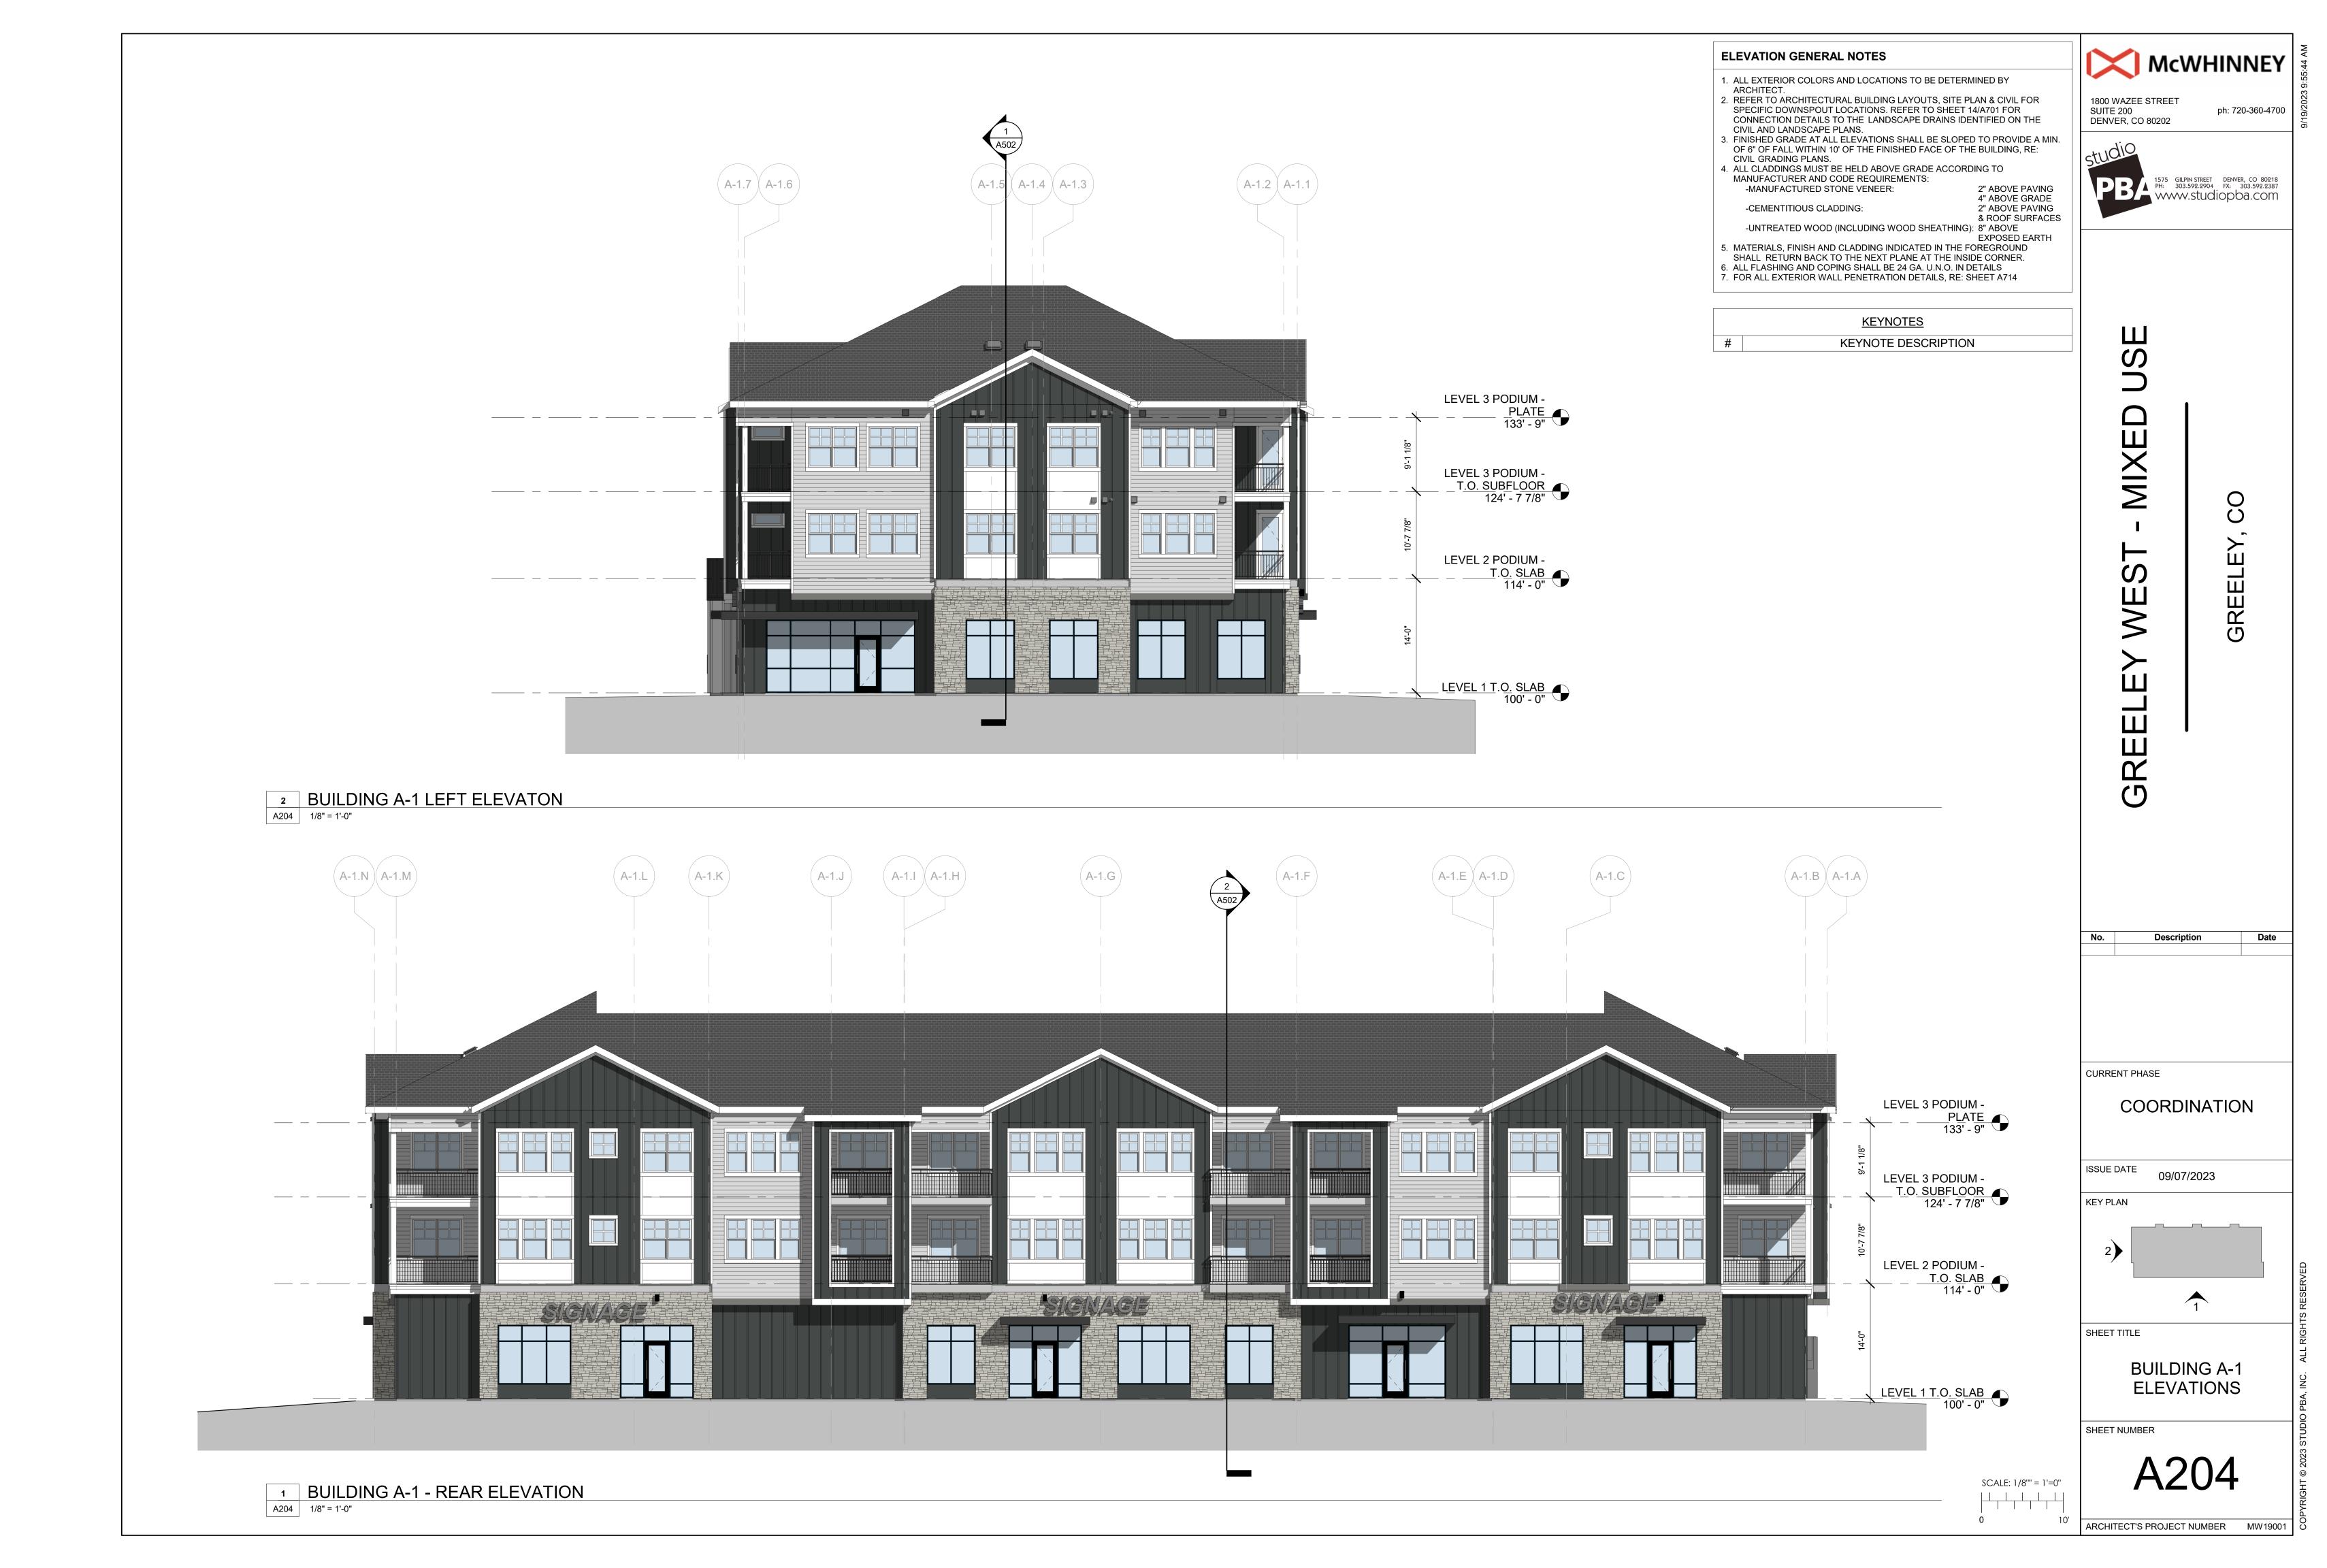

ph: 720-360-4700

ARCHITECT'S PROJECT NUMBER MW19001

1 3D VIEW - NORTHEAST
A205

4 3D VIEW - SOUTHWEST
A205

3 3D VIEW - SOUTHEAST
A205

3D VIEW - NORTHWEST
A205

5 3D VIEW - FRONT OVERALL
A205

GRADING SHOWN FOR ILLUSTRATIVE
PURPOSES ONLY. PLEASE REFER TO CIVIL
GRADING FOR ACTUAL TOPOGRAPHY.
GAS METERS, ELECTRIC METERS, AND WATER
ENTRY ROOMS SHOWN FOR ILLUSTRATIVE
PURPOSES AND VARY PER INSTANCE ON SITE.
REFER TO FLOOR PLANS AND ELEVATIONS
FOR SPECIFIC LOCATIONS PER INSTANCE.