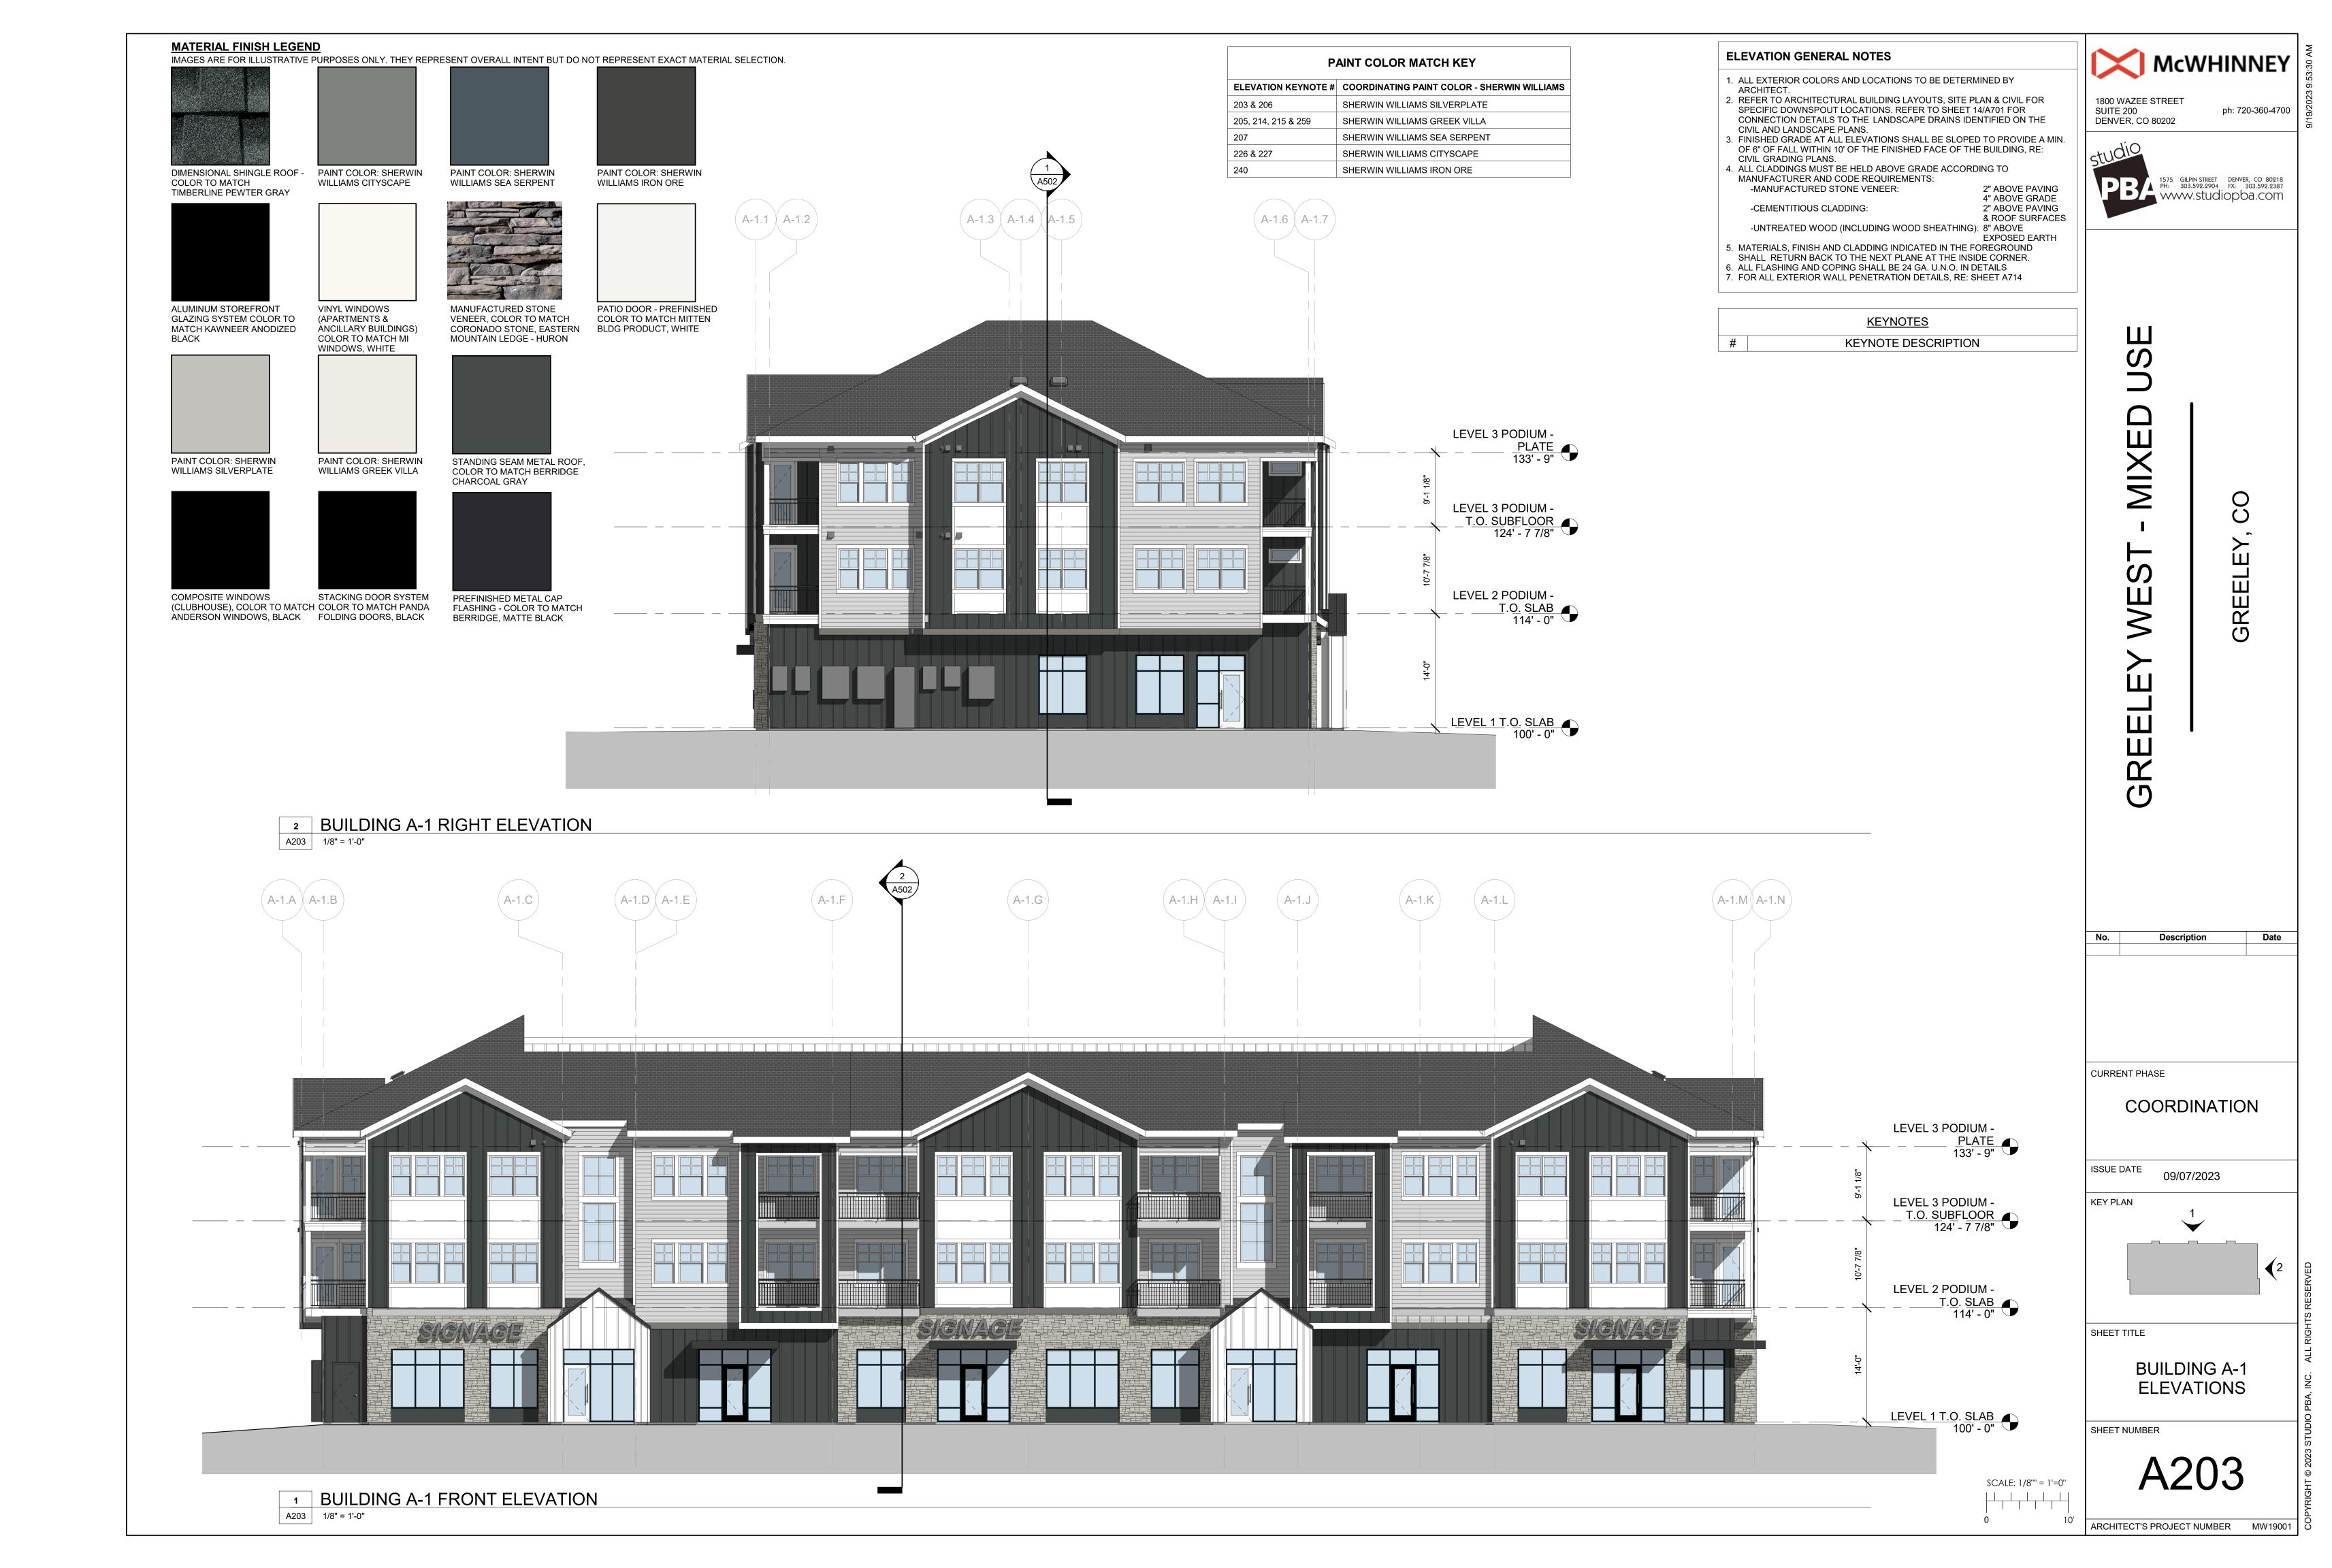

ph: 720-360-4700

ARCHITECT'S PROJECT NUMBER MW19001

1 3D VIEW - NORTHEAST
A205

4 3D VIEW - SOUTHWEST
A205

3 3D VIEW - SOUTHEAST
A205

3D VIEW - NORTHWEST
A205

5 3D VIEW - FRONT OVERALL
A205

GRADING SHOWN FOR ILLUSTRATIVE
PURPOSES ONLY. PLEASE REFER TO CIVIL
GRADING FOR ACTUAL TOPOGRAPHY.
GAS METERS, ELECTRIC METERS, AND WATER
ENTRY ROOMS SHOWN FOR ILLUSTRATIVE
PURPOSES AND VARY PER INSTANCE ON SITE.
REFER TO FLOOR PLANS AND ELEVATIONS
FOR SPECIFIC LOCATIONS PER INSTANCE.