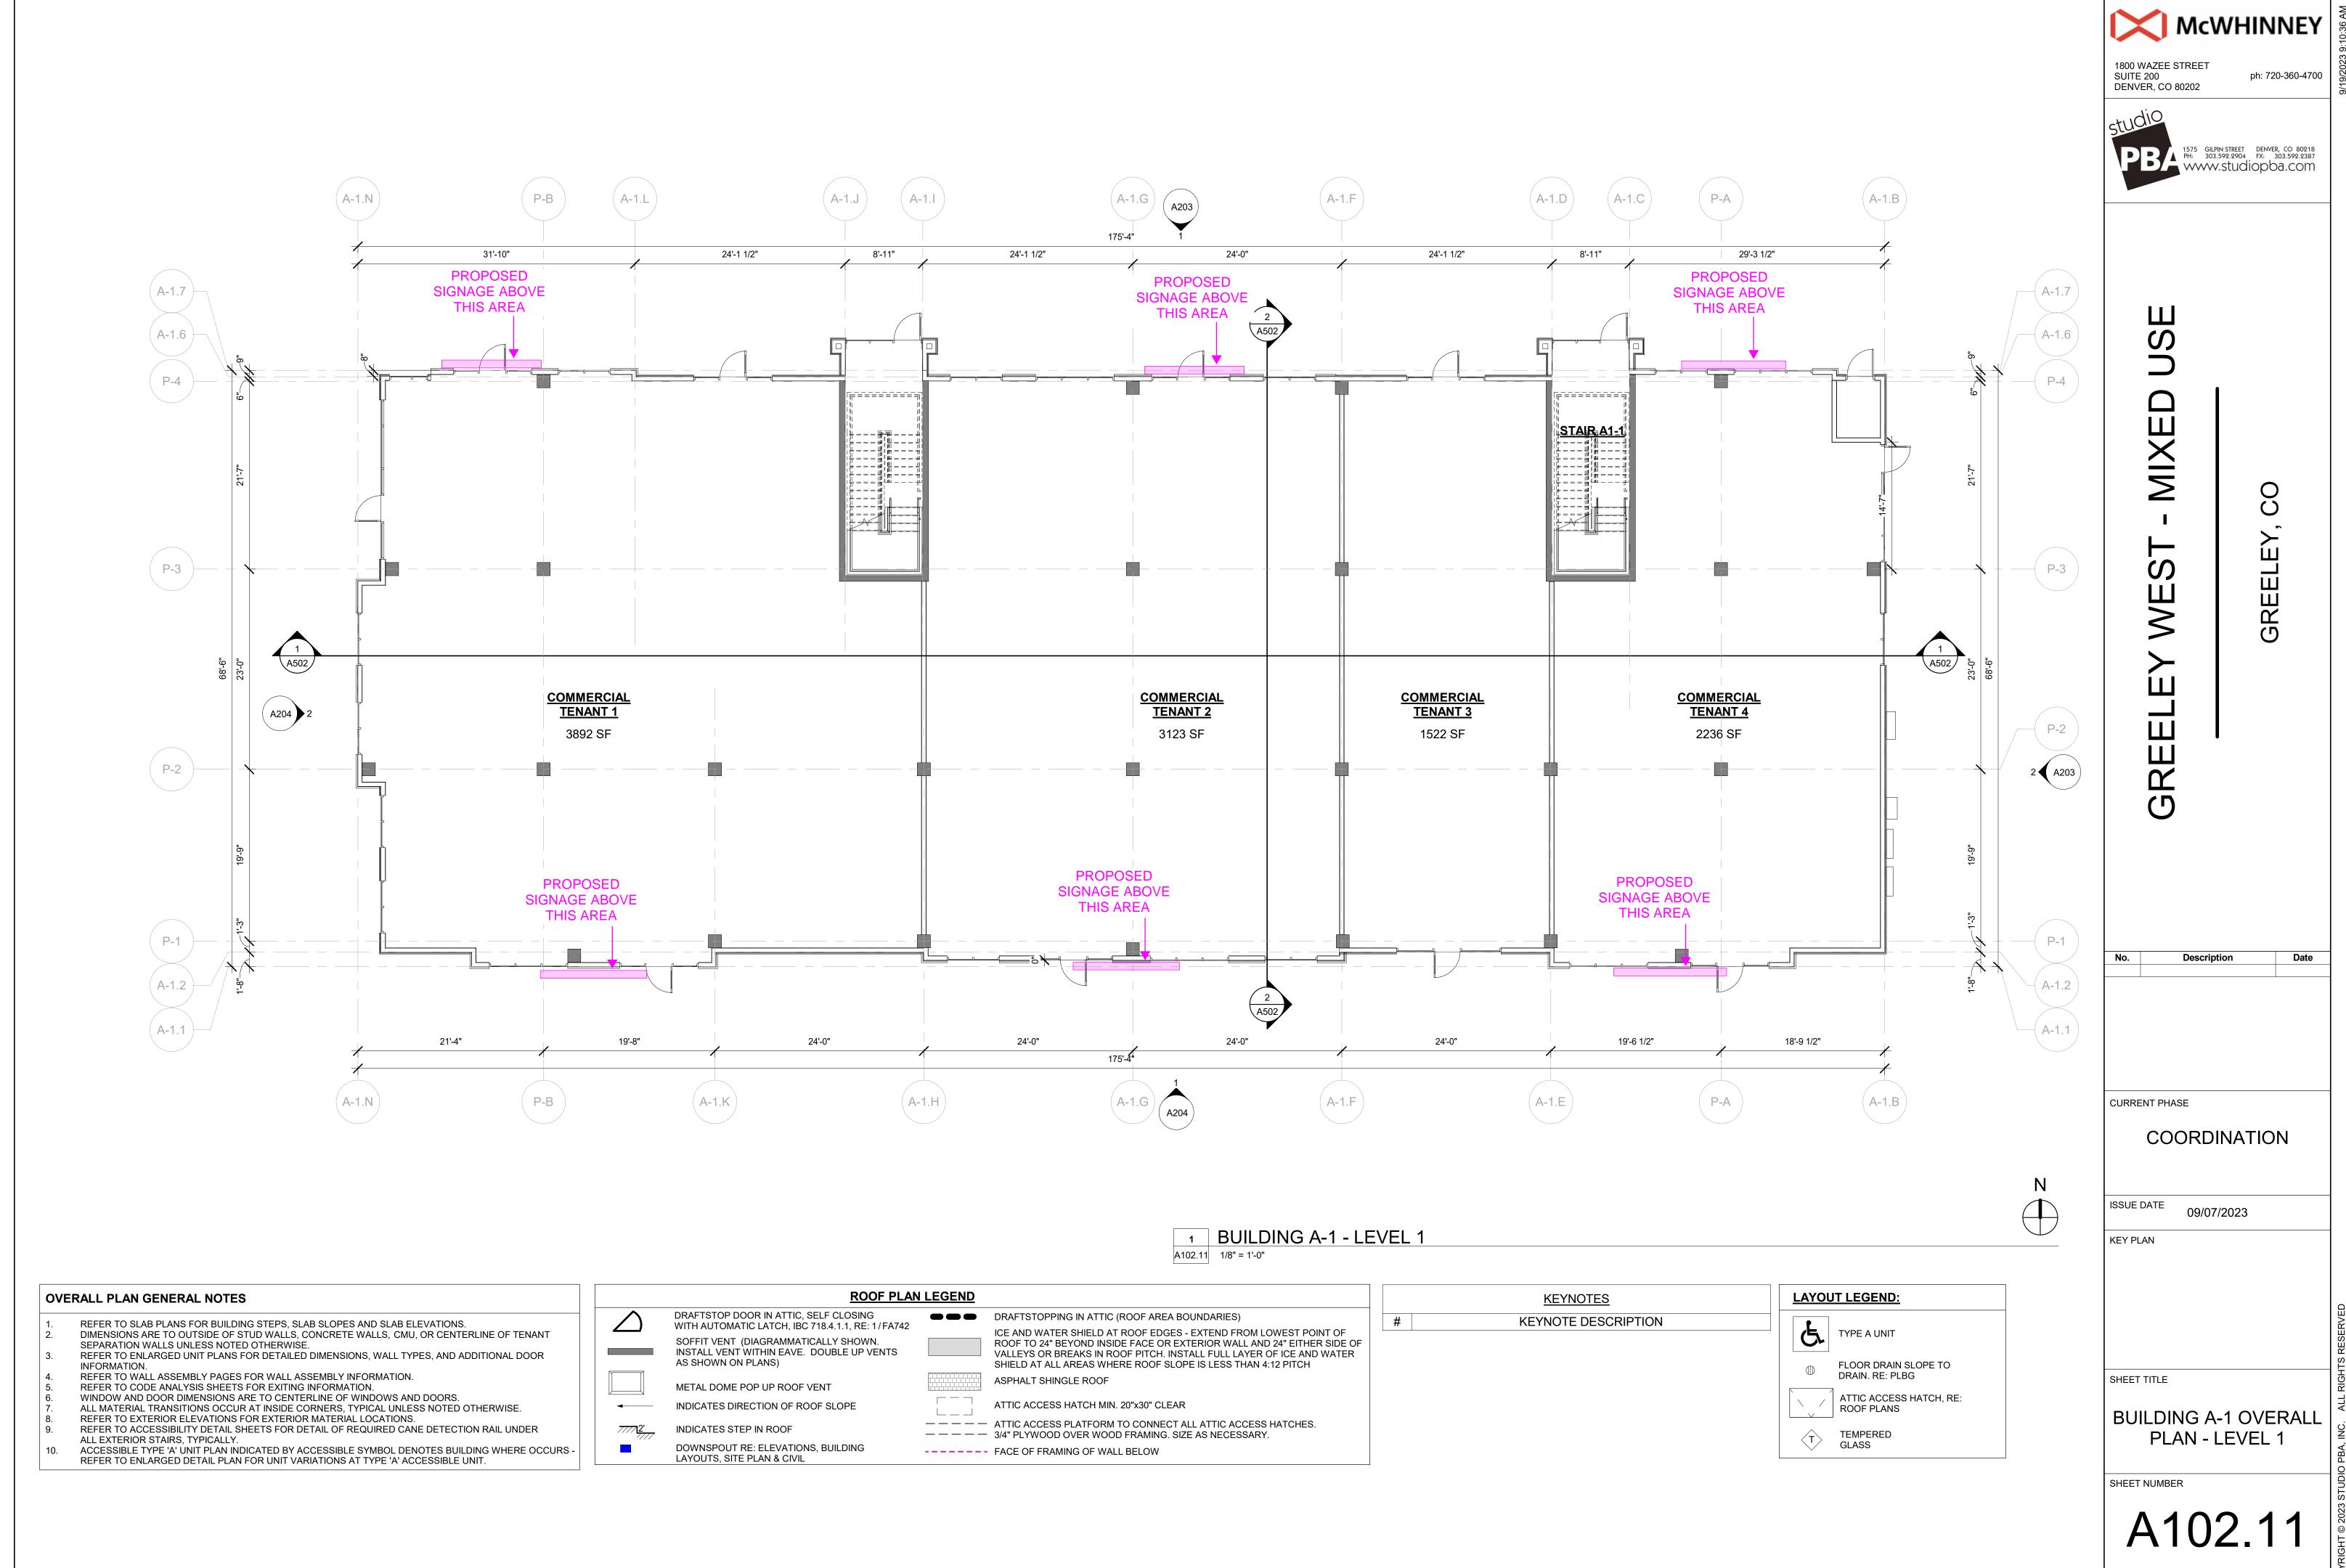

ph: 720-360-4700

ARCHITECT'S PROJECT NUMBER MW19001

1 3D VIEW - NORTHEAST
A205

4 3D VIEW - SOUTHWEST
A205

3 3D VIEW - SOUTHEAST
A205

3D VIEW - NORTHWEST
A205

5 3D VIEW - FRONT OVERALL
A205

GRADING SHOWN FOR ILLUSTRATIVE
PURPOSES ONLY. PLEASE REFER TO CIVIL
GRADING FOR ACTUAL TOPOGRAPHY.
GAS METERS, ELECTRIC METERS, AND WATER
ENTRY ROOMS SHOWN FOR ILLUSTRATIVE
PURPOSES AND VARY PER INSTANCE ON SITE.
REFER TO FLOOR PLANS AND ELEVATIONS
FOR SPECIFIC LOCATIONS PER INSTANCE.