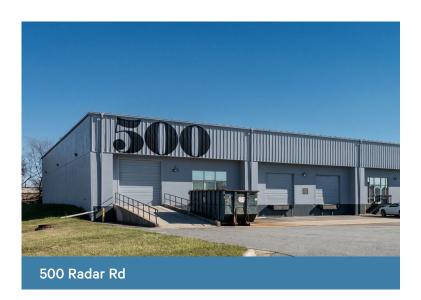

# Radar Road Industrial Park

500-D & 506-C Radar Road Greensboro, NC 27410

## 500 Radar Road

Suite D: 6,000 SF

- 15% Office Space
- Front Park, Rear Load
- 1 Dock High Door