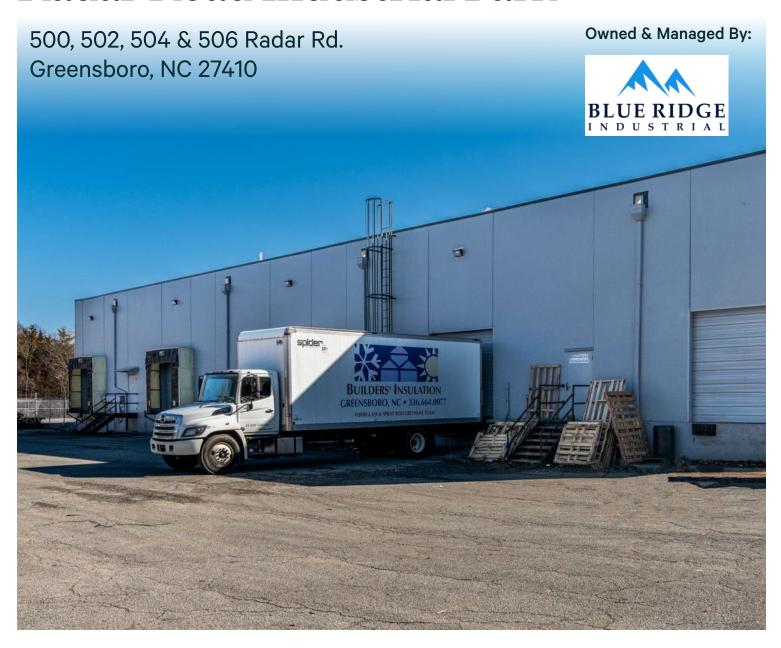

k, Rear Load       |
| 1 Dock High Door            | 2 Dock High Doors           |
| Fully Conditioned Warehouse | Fully Conditioned Warehouse |

## Ready Made Space

Move-in ready suite available

- Office Improvements
  - New Paint
  - New LED Lighting
  - New LVT & Carpet Flooring
  - New Bathrooms
- Warehouse Improvements
  - White-Boxed Walls
  - New LED Lighting





Restroom



## **Property Information**

## 500 Radar Road

Suite D: 6,000 SF

- 15% Office Space
- Front Park, Rear Load
- 1 Dock High Door







## 506 Radar Road

Suite C: 5,100 SF

- 16% Office Space
- Front Park, Rear Load
- 2 Dock High Doors
- Fully Conditioned Warehouse









## **Location & Access**



Demographics within 10 Mile Radius of Radar Road Industrial Park (2022)







\$88,676 Avg. HH Income







### **Contact Us**

### Sam Haus

Senior Associate +1 336 714 0387 sam.haus@cbre-triad.com

### Sam Elliott

Associate +1 336 478 4404 sam.elliott@cbre-triad.com

### Will Henderson

Executive Vice President +1 336 544 2745 will.henderson@cbre-triad.com

© 2023 CB Richard Ellis-Raleigh LLC. All rights reserved. This information has been obtained from sources believed reliable, but has not been verified for accuracy or completeness. You should conduct a careful, independent investigation of the property and verify all information. Any reliance on this information is solely at your own risk. CBRE and the CBRE logo are service marks of CBRE, Inc. All other marks displayed on this document are the property of their respective owners, and the use of such logos does not imply any affiliation w