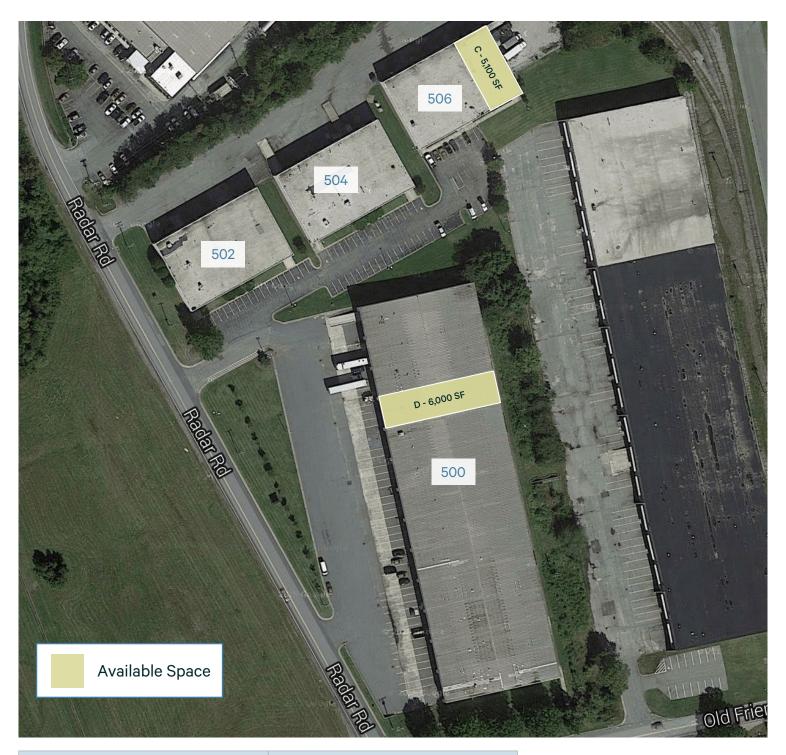

# Radar Road Industrial Park

500-D & 506-C Radar Road Greensboro, NC 27410

## Park Overview

| 500-D Radar Rd              | 506-C Radar Rd              |
|-----------------------------|-----------------------------|
| 6,000 SF                    | 5,100 SF                    |
| • 15% Office Space          | • 16% Office Space          |
| Front Park, Rear Load       | Front Park, Rear Load       |
| 1 Dock High Door            | 2 Dock High Doors           |
| Fully Conditioned Warehouse | Fully Conditioned Warehouse |

## 500 Radar Road

Suite D: 6,000 SF

- 15% Office Space
- Front Park, Rear Load
- 1 Dock High Door

## 506 Radar Road

Suite C: 5,100 SF

- 16% Office Space
- Front Park, Rear Load
- 2 Dock High Doors
- Fully Conditioned Warehouse