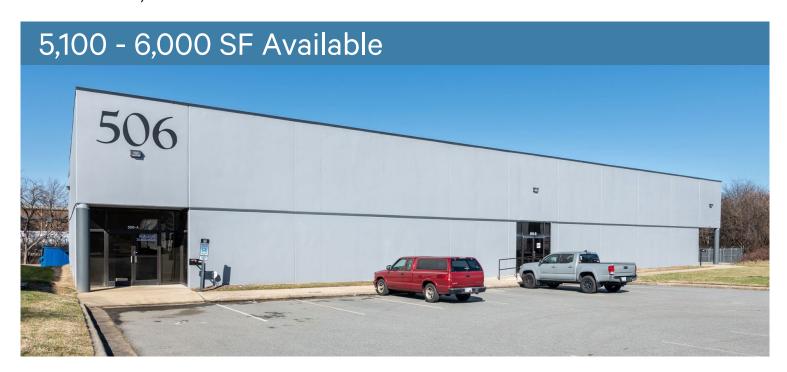

# Radar Road Industrial Park

500-D & 506-C Radar Road Greensboro, NC 27410

## 506 Radar Road

Suite C: 5,100 SF

- 16% Office Space
- Front Park, Rear Load
- 2 Dock High Doors
- Fully Conditioned Warehouse