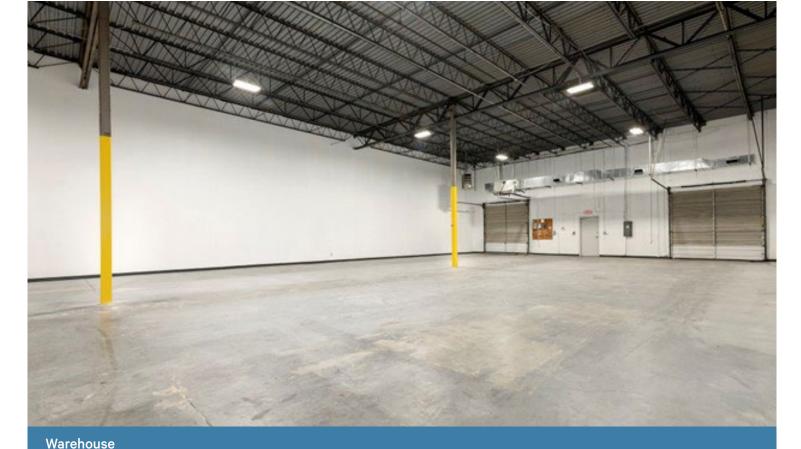

Fully Conditioned Warehouse

Easy Access to I-40, I-73, & other major highways

1 - 2 Dock High Doors

## Park Overview

| 500-D Radar Rd              | 506-C Radar Rd              |
|-----------------------------|-----------------------------|
| 6,000 SF                    | 5,100 SF                    |
| • 15% Office Space          | • 16% Office Space          |
| Front Park, Rear Load       | Front Park, Rear Load       |
| 1 Dock High Door            | 2 Dock High Doors           |
| Fully Conditioned Warehouse | Fully Conditioned Warehouse |