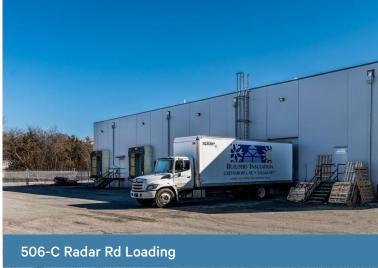

## 506 Radar Road

Suite C: 5,100 SF

- 16% Office Space
- Front Park, Rear Load
- 2 Dock High Doors
- Fully Conditioned Warehouse