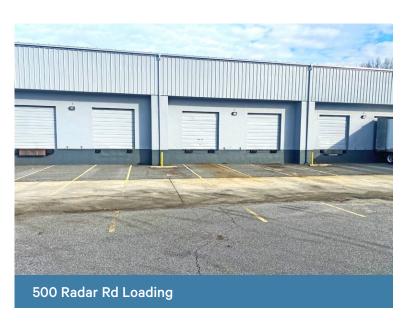

Fully Conditioned Warehouse

Easy Access to I-40, I-73, & other major highways

1 - 2 Dock High Doors

## Park Overview

| 500-D Radar Rd              | 506-C Radar Rd              |
|-----------------------------|-----------------------------|
| 6,000 SF                    | 5,100 SF                    |
| • 15% Office Space          | • 16% Office Space          |
| Front Park, Rear Load       | Front Park, Rear Load       |
| 1 Dock High Door            | 2 Dock High Doors           |
| Fully Conditioned Warehouse | Fully Conditioned Warehouse |