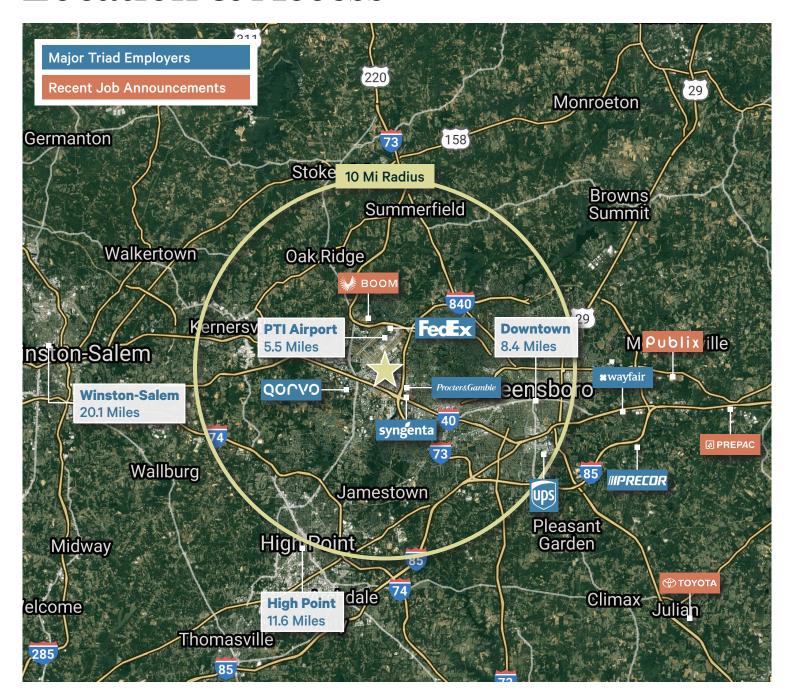

## **Location & Access**

Demographics within 10 Mile Radius of Radar Road Industrial Park (2022)

\$88,676 Avg. HH Income