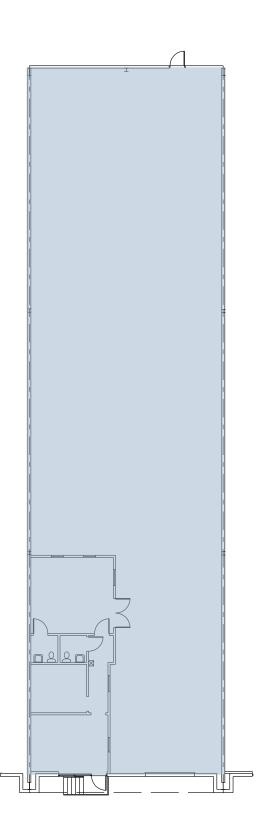

## 500 Radar Road

Suite D: 6,000 SF

- 15% Office Space
- Front Park, Rear Load
- 1 Dock High Door

## 506 Radar Road

Suite C: 5,100 SF

- 16% Office Space
- Front Park, Rear Load
- 2 Dock High Doors
- Fully Conditioned Warehouse