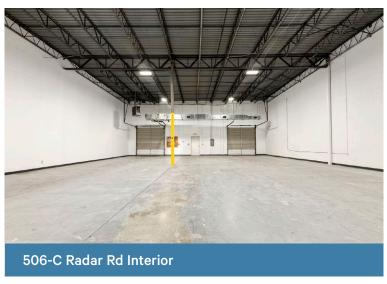

## 506 Radar Road

Suite C: 5,100 SF

- 16% Office Space
- Front Park, Rear Load
- 2 Dock High Doors
- Fully Conditioned Warehouse