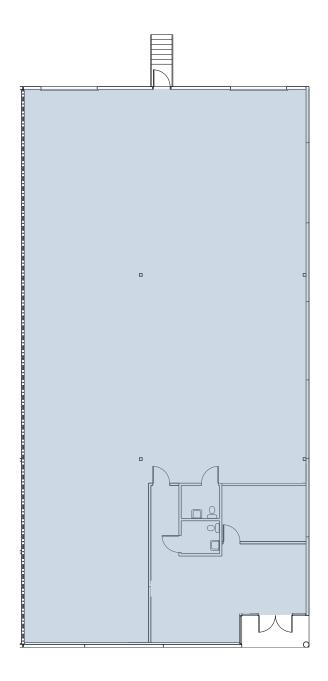

## 500 Radar Road

Suite D: 6,000 SF

- 15% Office Space
- Front Park, Rear Load
- 1 Dock High Door

## 506 Radar Road

Suite C: 5,100 SF

- 16% Office Space
- Front Park, Rear Load
- 2 Dock High Doors
- Fully Conditioned Warehouse