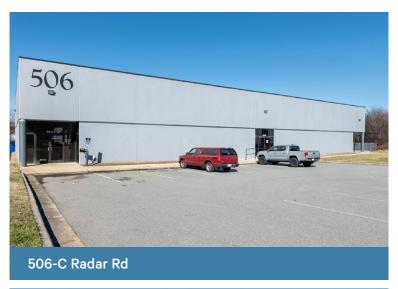

## 506 Radar Road

Suite C: 5,100 SF

- 16% Office Space
- Front Park, Rear Load
- 2 Dock High Doors
- Fully Conditioned Warehouse