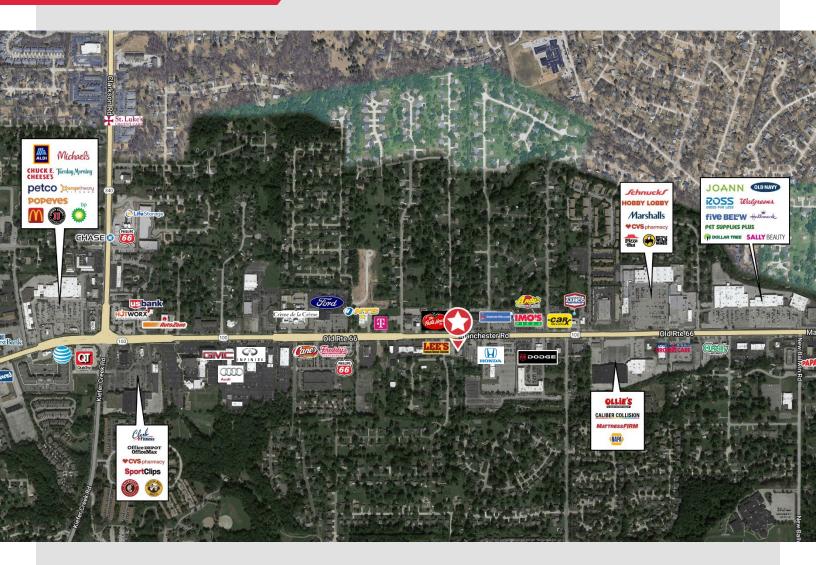

## Aerial View 15570 Manchester Rd Ellisville, MO

| Demographics  | 1 Mile    | 3 Miles   | 5 Miles   |
|---------------|-----------|-----------|-----------|
| Population    | 9,002     | 74,580    | 151,646   |
| Households    | 3,631     | 28,655    | 59,627    |
| Daytime Pop   | 6,184     | 40,646    | 103,010   |
| Avg HH Income | \$135,878 | \$179,710 | \$185,677 |
| Med HH Income | \$103,857 | \$130,302 | \$131,966 |