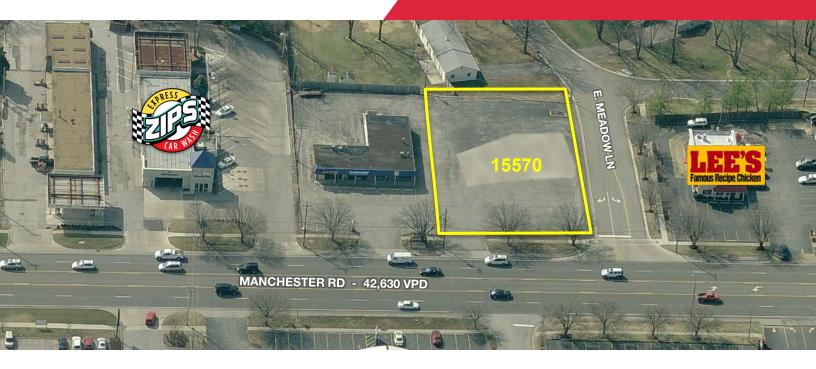

# For Lease 0.59 Acres Commercial / Retail Lot

# 15570 Manchester Rd Ellisville, MO 63011

### **Property Features**

- 0.59 acre vacant parcel available for ground lease (not for sale)
- · All utilities to site
- Curb cuts on Manchester Rd & E. Meadow Ln
- Zoned C-3 Commercial
- Located in a heavy retail corridor with 42,630 vehicles per day on Manchester Rd