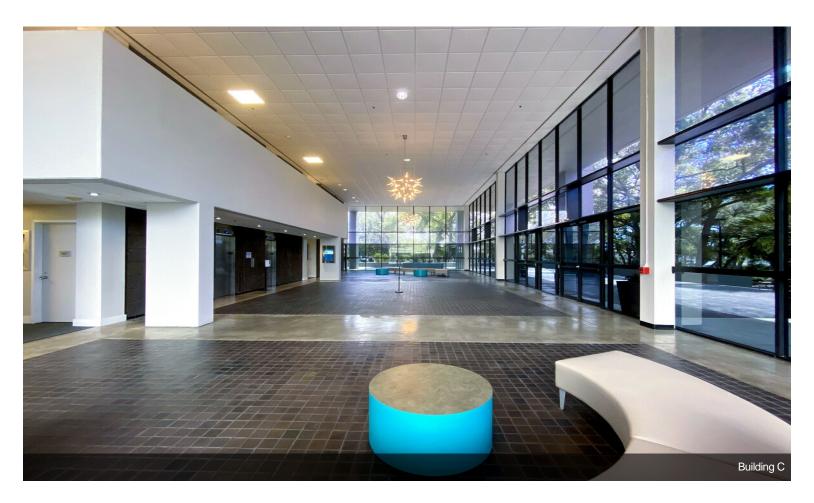

#### **Arbor Shoreline Office Park**

\$23.00 - \$25.00 /SF/YR

Arbor Shoreline Office Park comprises three office buildings within a serene bayside park setting. Take a walk through the oak-shaded courtyard and surrounding park to refresh and power up your mind. The six-story building offers incredible, sweeping views of Tampa Bay where dolphin sightings are a frequent event. Positioned just south of Clearwater Mall, Arbor Shoreline Office Park offers swift access to a wealth of dining, retail and hospitality amenities. The property is also neighbored by the resort-style apartment community, Cortland Bayside....

#### 19321 US Hwy 19 N, Clearwater, FL 33764

Arbor Shoreline Office Park comprises three office buildings within a serene bayside park setting. Take a walk through the oak-shaded courtyard and surrounding park to refresh and power up your mind. The six-story building offers incredible, sweeping views of Tampa Bay where dolphin sightings are a frequent event. Positioned just south of Clearwater Mall, Arbor Shoreline Office Park offers swift access to a wealth of dining, retail and hospitality amenities. The property is also neighbored by the resort-style apartment community, Cortland Bayside.