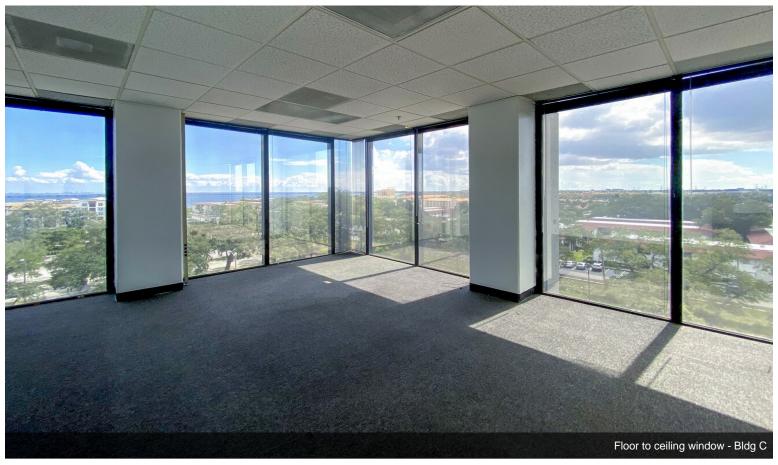

#### **Arbor Shoreline Office Park**

\$23.00 - \$25.00 /SF/YR

Arbor Shoreline Office Park comprises three office buildings within a serene bayside park setting. Take a walk through the oak-shaded courtyard and surrounding park to refresh and power up your mind. The six-story building offers incredible, sweeping views of Tampa Bay where dolphin sightings are a frequent event. Positioned just south of Clearwater Mall, Arbor Shoreline Office Park offers swift access to a wealth of dining, retail and hospitality amenities. The property is also neighbored by the resort-style apartment community, Cortland Bayside....

#### 19321 US Hwy 19 N, Clearwater, FL 33764

Arbor Shoreline Office Park comprises three office buildings within a serene bayside park setting. Take a walk through the oak-shaded courtyard and surrounding park to refresh and power up your mind. The six-story building offers incredible, sweeping views of Tampa Bay where dolphin sightings are a frequent event. Positioned just south of Clearwater Mall, Arbor Shoreline Office Park offers swift access to a wealth of dining, retail and hospitality amenities. The property is also neighbored by the resort-style apartment community, Cortland Bayside.