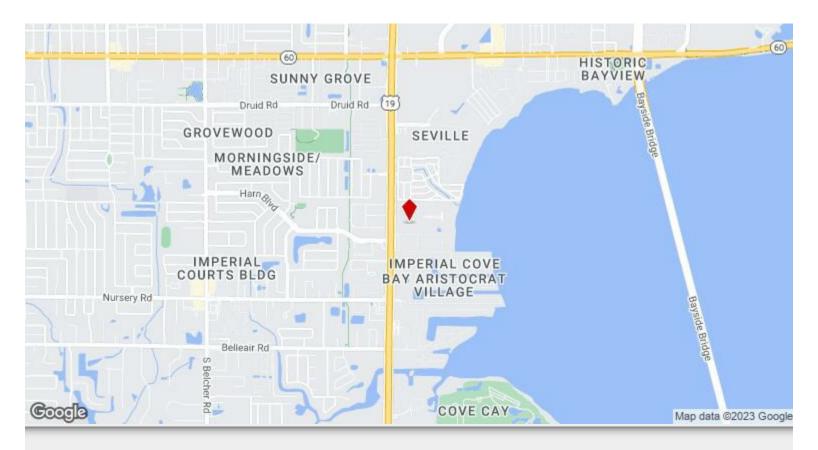

#### **Arbor Shoreline Office Park**

19321 US Hwy 19 N, Clearwater, FL 33764

#### 19321 US Hwy 19 N, Clearwater, FL 33764

Arbor Shoreline Office Park comprises three office buildings within a serene bayside park setting. Take a walk through the oak-shaded courtyard and surrounding park to refresh and power up your mind. The six-story building offers incredible, sweeping views of Tampa Bay where dolphin sightings are a frequent event. Positioned just south of Clearwater Mall, Arbor Shoreline Office Park offers swift access to a wealth of dining, retail and hospitality amenities. The property is also neighbored by the resort-style apartment community, Cortland Bayside.