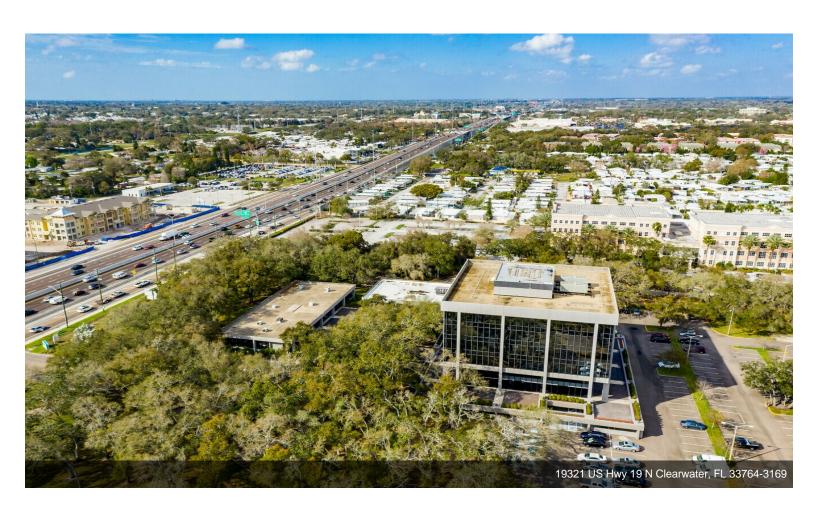

#### **Arbor Shoreline Office Park**

19321 US Hwy 19 N, Clearwater, FL 33764

#### **Arbor Shoreline Office Park**

\$23.00 - \$25.00 /SF/YR

Arbor Shoreline Office Park comprises three office buildings within a serene bayside park setting. Take a walk through the oak-shaded courtyard and surrounding park to refresh and power up your mind. The six-story building offers incredible, sweeping views of Tampa Bay where dolphin sightings are a frequent event. Positioned just south of Clearwater Mall, Arbor Shoreline Office Park offers swift access to a wealth of dining, retail and hospitality amenities. The property is also neighbored by the resort-style apartment community, Cortland Bayside....

#### 19321 US Hwy 19 N, Clearwater, FL 33764

Arbor Shoreline Office Park comprises three office buildings within a serene bayside park setting. Take a walk through the oak-shaded courtyard and surrounding park to refresh and power up your mind. The six-story building offers incredible, sweeping views of Tampa Bay where dolphin sightings are a frequent event. Positioned just south of Clearwater Mall, Arbor Shoreline Office Park offers swift access to a wealth of dining, retail and hospitality amenities. The property is also neighbored by the resort-style apartment community, Cortland Bayside.