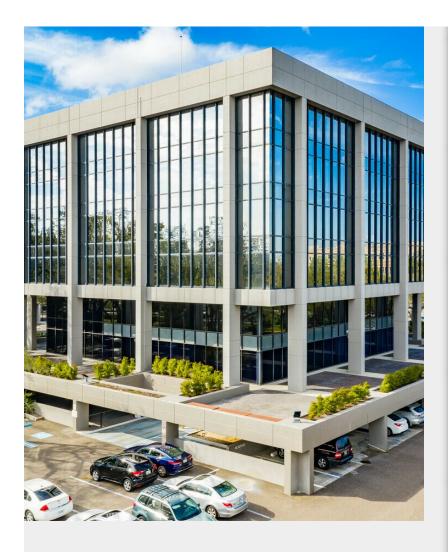

#### **Arbor Shoreline Office Park**

19321 US Hwy 19 N, Clearwater, FL 33764

#### **Arbor Shoreline Office Park**

\$23.00 - \$25.00 /SF/YR

Arbor Shoreline Office Park comprises three office buildings within a serene bayside park setting. Take a walk through the oak-shaded courtyard and surrounding park to refresh and power up your mind. The six-story building offers incredible, sweeping views of Tampa Bay where dolphin sightings are a frequent event. Positioned just south of Clearwater Mall, Arbor Shoreline Office Park offers swift access to a wealth of dining, retail and hospitality amenities. The property is also neighbored by the resort-style apartment community, Cortland Bayside....