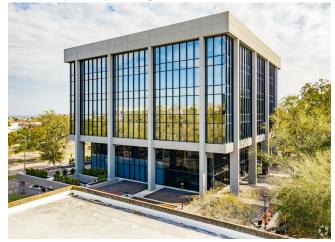

#### **Arbor Shoreline Office Park**

19321 US Hwy 19 N, Clearwater, FL 33764

#### **Arbor Shoreline Office Park**

\$23.00 - \$25.00 /SF/YR

Arbor Shoreline Office Park comprises three office buildings within a serene bayside park setting. Take a walk through the oak-shaded courtyard and surrounding park to refresh and power up your mind. The six-story building offers incredible, sweeping views of Tampa Bay where dolphin sightings are a frequent event. Positioned just south of Clearwater Mall, Arbor Shoreline Office Park offers swift access to a wealth of dining, retail and hospitality amenities. The property is also neighbored by the resort-style apartment community, Cortland Bayside....