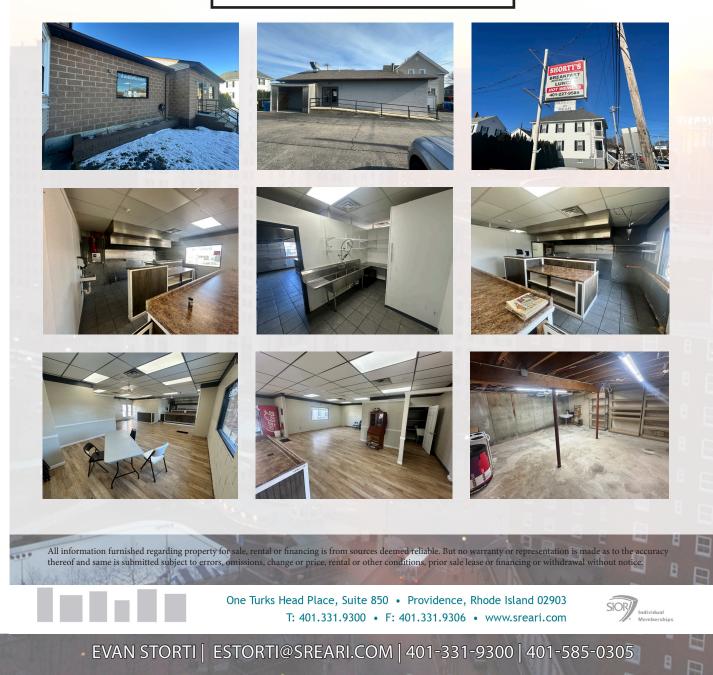

#### PROPERTY DETAILS

- 1,366± SF Restaurant
- Full Basement Storage
- Off Street Parking
- Pylon Signage
- Just Southeast to Plainfield & Atwood Ave Intersection
- FF&E Included in Lease
- High Traffic Area
- Zoned Commercial (C-2)
- Estimated Taxes: \$6,047
- Quick to RT-6 & I-295



#### EVAN STORTI | ESTORTI@SREARI.COM | 401-331-9300 | 401-585-0305

All information furnished regarding property for sale, rental or financing is from sources deemed reliable. But no warranty or representation is made as to the accuracy thereof and same is submitted subject to errors, omissions, change or price, rental or other conditions, prior sale lease or financing or withdrawal without notice.



1.00

**RESTAURANT FOR LEASE** 

### 876 ATWOOD AVENUE CRANSTON - RHODE ISLAND

**ADDITIONAL PHOTOS**