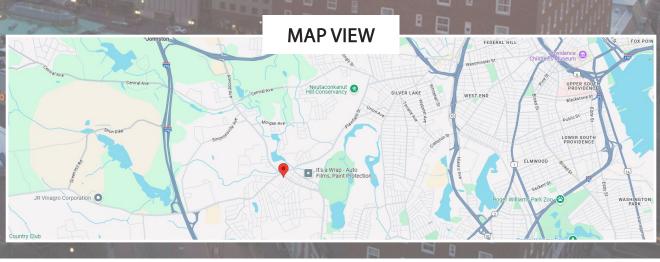

# 876 ATWOOD AVENUE CRANSTON - RHODE ISLAND

Rental Rate: \$18/SF Lease Type: NNN

#### PROPERTY DETAILS

- 1,366± SF Restaurant
- Full Basement Storage
- Off Street Parking
- Pylon Signage
- Just Southeast to Plainfield & Atwood Ave Intersection
- FF&E Included in Lease
- High Traffic Area
- Zoned Commercial (C-2)
- Estimated Taxes: \$6,047
- Quick to RT-6 & I-295