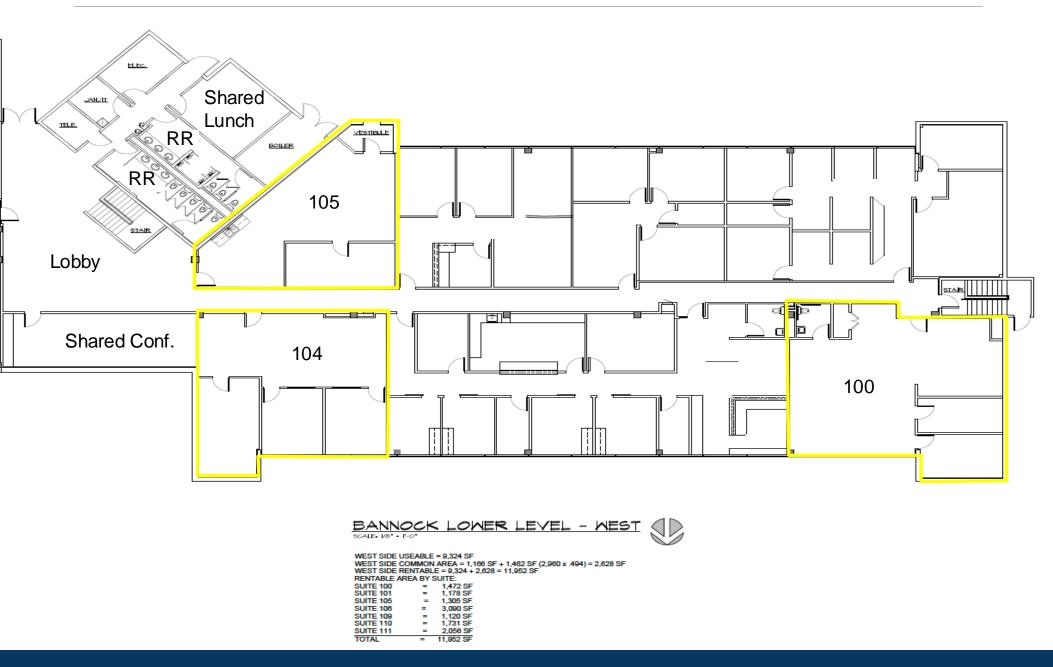

## \*\*Spec Suite Expected Delivery: March 2025

10190 Bannock St, Northglenn, CO, 80260

#### \*\*Spec Suite Expected Delivery: February 2025

Suite 104

10190 Bannock St, Northglenn, CO, 80260

## \*\*Spec Suite Expected Delivery: January 2025

Suite 100

10190 Bannock St, Northglenn, CO, 80260

#### \*\*Spec Suite Expected Delivery: January 2025

10190 Bannock St, Northglenn, CO, 80260

720-843-1330 | 15000 W 44<sup>th</sup> Ave STE C Golden, CO 80403 | www.DigbyCommercial.com Page 6