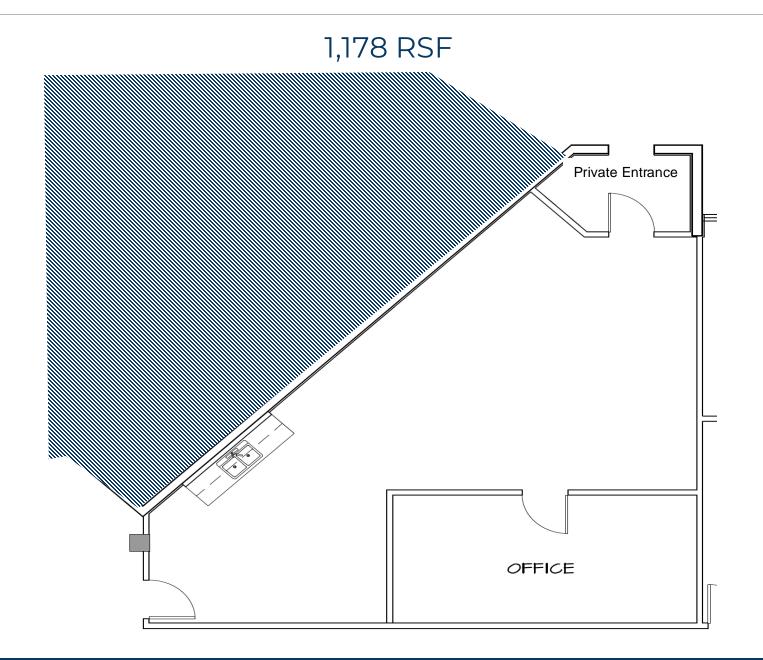

## \*\*Spec Suite Expected Delivery: March 2025

10190 Bannock St, Northglenn, CO, 80260

#### \*\*Spec Suite Expected Delivery: February 2025

Suite 104

10190 Bannock St, Northglenn, CO, 80260

## \*\*Spec Suite Expected Delivery: January 2025

Suite 100

10190 Bannock St, Northglenn, CO, 80260

#### \*\*Spec Suite Expected Delivery: January 2025

10190 Bannock St, Northglenn, CO, 80260

720-843-1330 | 15000 W 44<sup>th</sup> Ave STE C Golden, CO 80403 | www.DigbyCommercial.com Page 6