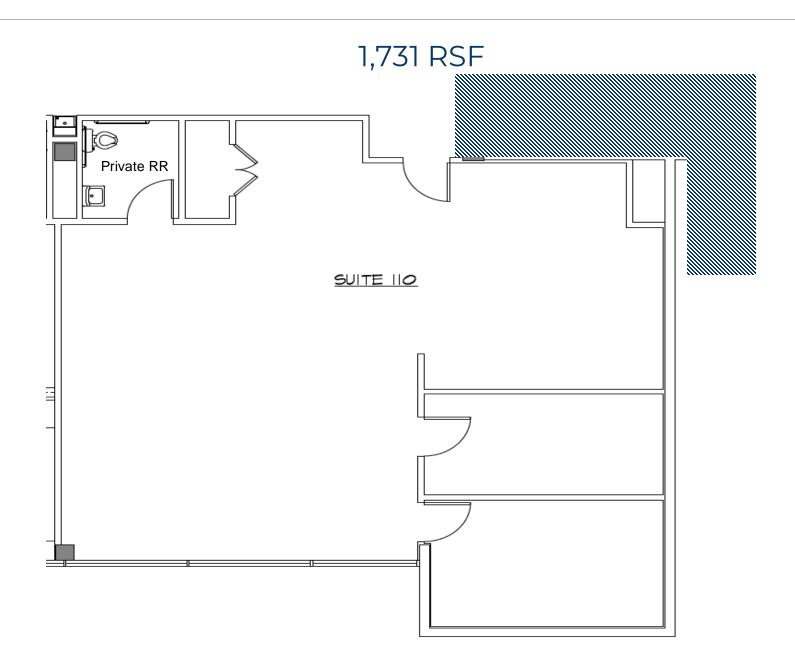

## \*\*Spec Suite Expected Delivery: March 2025

10190 Bannock St, Northglenn, CO, 80260

#### \*\*Spec Suite Expected Delivery: February 2025

Suite 104

10190 Bannock St, Northglenn, CO, 80260

## \*\*Spec Suite Expected Delivery: January 2025

Suite 100

10190 Bannock St, Northglenn, CO, 80260

#### \*\*Spec Suite Expected Delivery: January 2025

10190 Bannock St, Northglenn, CO, 80260

720-843-1330 | 15000 W 44<sup>th</sup> Ave STE C Golden, CO 80403 | www.DigbyCommercial.com Page 6