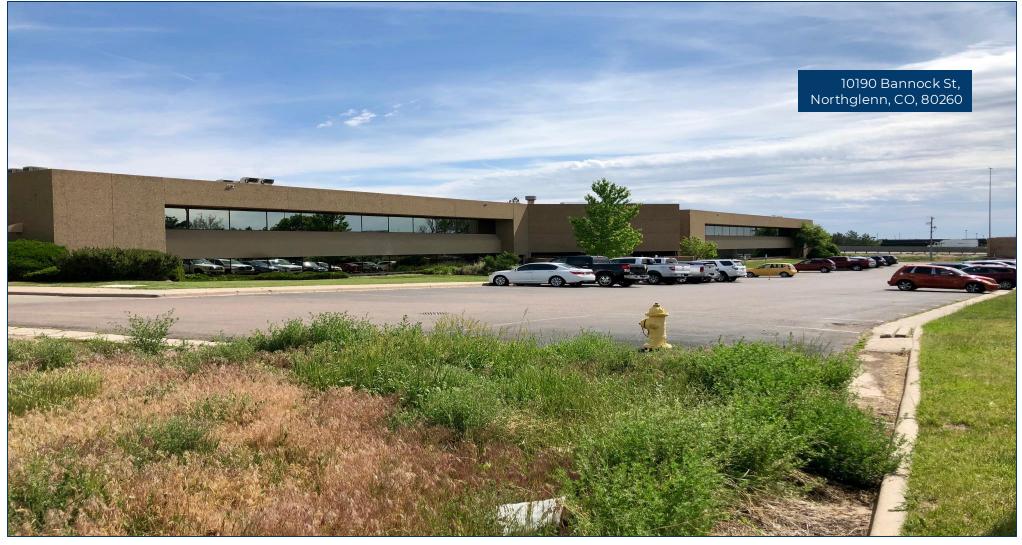

# **OFFICE | FOR LEASE**

## 10190 Bannock St Northglenn, CO, 80260

**I**SI

720.843.1330 | www.DigbyCommercial.com DISTINGUISHED. DRIVEN. DEPENDABLE.

#### **PROPERTY DESCRIPTION**

Conveniently located off 104<sup>th</sup> and I-25, this newly remodeled beautiful office building boasts outdoor sitting options, all new VRF HVAC system, and new landscaping. With flexible build-tosuit options, this building can accommodate any office tenant.

#### **PROPERTY HIGHLIGHTS**

- Easy access to I-25, E-470, I-70, & I-76
- Build to Suit Options Available
- Flexible Build to Suit options
- Complete Building Renovation in 2020

#### **OFFERING SUMMARY**

| Lease rate    | Negotiable (FSG)         |
|---------------|--------------------------|
| Building size | 47,705 SF                |
| Available SF  | 1,305 SF – 1,731 SF      |
| Parking       | 3.5 : 1,000 RSF          |
| Year built    | 1980                     |
| Renovated     | 2020                     |
| Zoning        | Commercial Auto-Oriented |