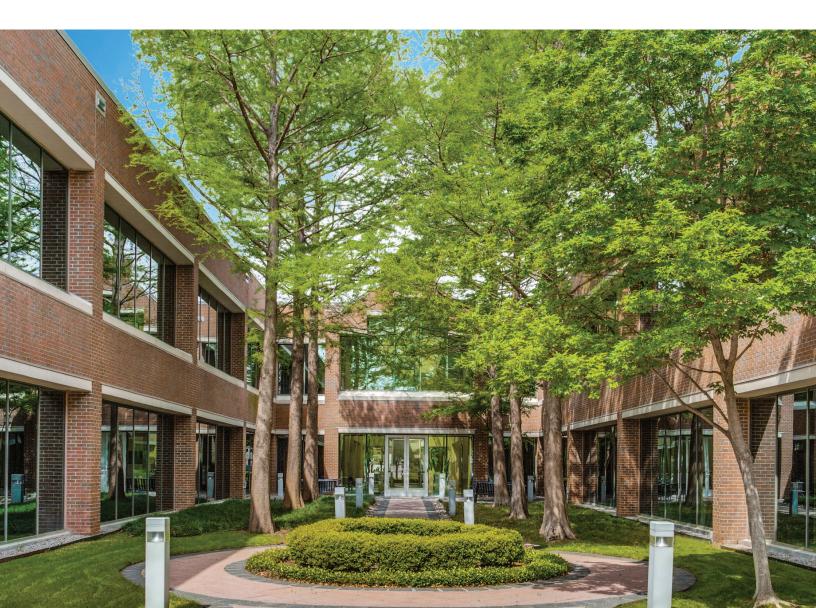

#### 1800 AND 1820 PRESTON PARK BOULEVARD, PLANO, TEXAS, 75093

Located in the heart of West Plano, 1800/1820 Preston Park is a two-building office park within walking distance of the best restaurants, entertainment, fitness facilities, and shopping West Plano has to offer. Recent renovations include light-filled lobby atriums, modern common areas, state-of-the-art conference centers, and sleek tenant lounges. Ample parking is available, surface and covered, along with direct access to Preston Road, the Dallas North Tollway, and President George Bush Turnpike.

## A fresh AND modern SPACE

1800/1820 Preston Park's recently renovated atrium lobbies, common areas, corridors, conference centers, and Wi-Fi connected tenant lounges offer tenants Class A finishes. The interior spaces foster a fresh and modern office environment for all tenants to enjoy.