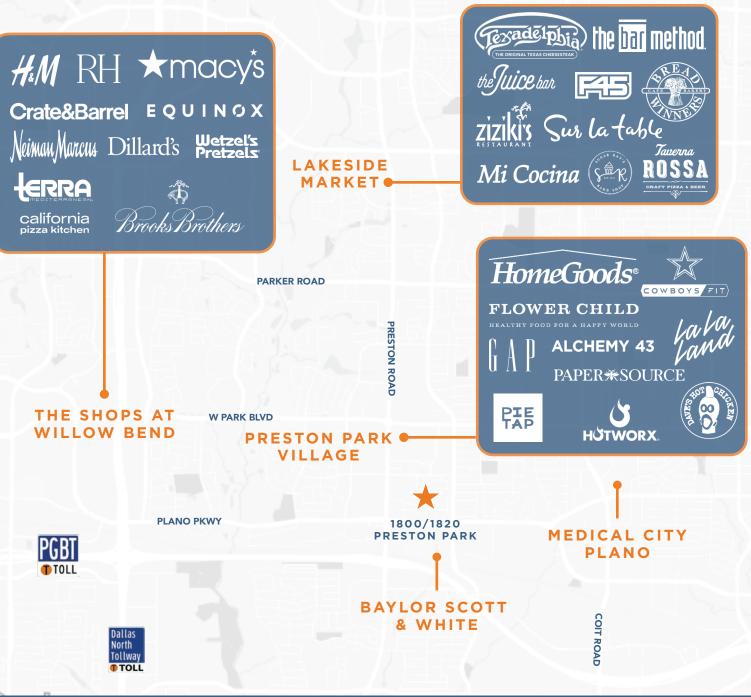

### AN unbeatable LOCATION

1800/1820 Preston Park Boulevard is surrounded by an array of abundant amenities that cater to all lifestyles. Located in the heart of West Plano, it offers convenient access to diverse dining options, ranging from casual eateries to upscale restaurants. This area boasts numerous shopping centers, including Preston Park Village and The Shops at Willow Bend, providing a wide selection of retail stores, boutiques, fitness centers, and entertainment venues. With its vibrant community and convenient access to major highways, 1800/1820 Preston Park Boulevard offers a perfect blend of comfort, convenience, and lifestyle amenities.