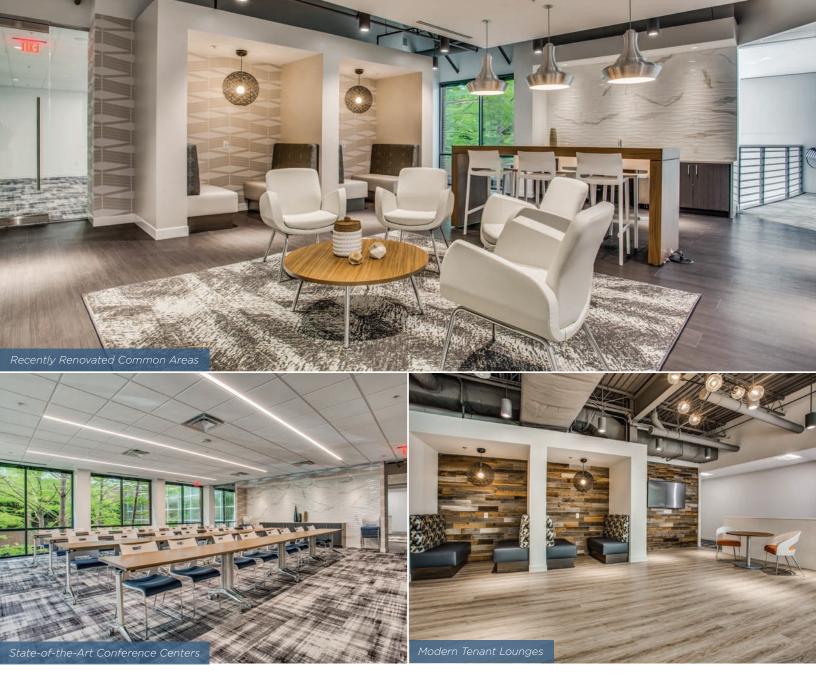

## A fresh AND modern SPACE

1800/1820 Preston Park's recently renovated atrium lobbies, common areas, corridors, conference centers, and Wi-Fi connected tenant lounges offer tenants Class A finishes. The interior spaces foster a fresh and modern office environment for all tenants to enjoy.

MODERN TENANT LOUNGES