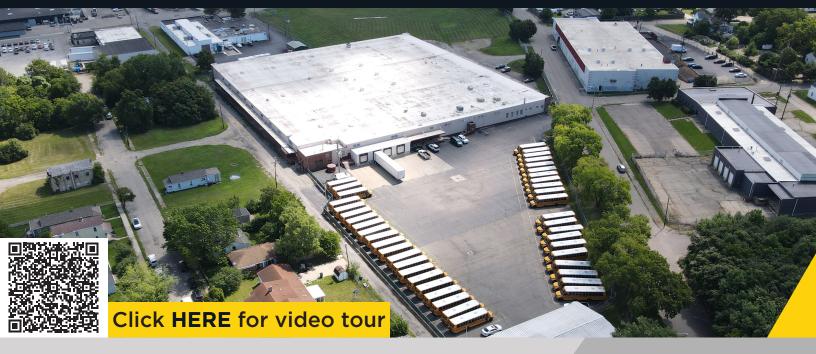

## **301 Gaddis Boulevard**

Dayton, Ohio 45403

## **Property Highlights**

- 132,000± SF Total SF (127,000± Main Building)
- Up to 30,000± SF available
- Access to common docks
- Clear ceiling height 16.5'±
- New roof 2019
- Potential outside storage available
- Heavy power available
- Dayton International Airport is located 14.6 miles
  northwest via I-75/I-70