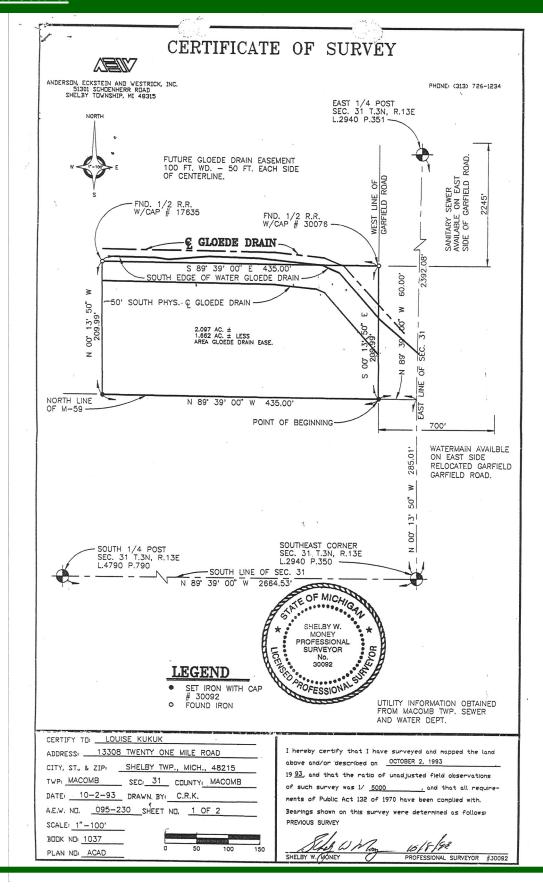

## Hall Rd & Garfield Road 435' Frontage on Hall Road 2+ Acres Available for Lease or Build-to-Suit Certificate of Survey