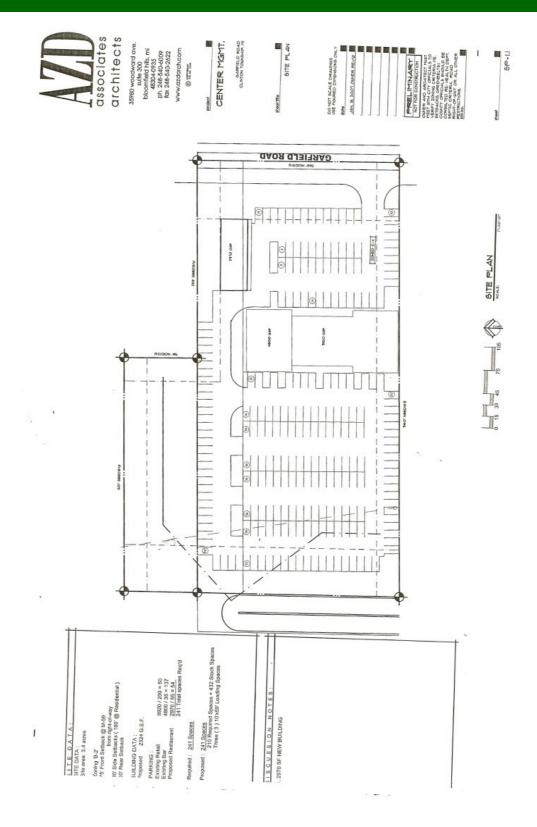

## Hall Rd & Garfield Road 435' Frontage on Hall Road 2+ Acres Available for Lease or Build-to-Suit Conceptual Site Plan