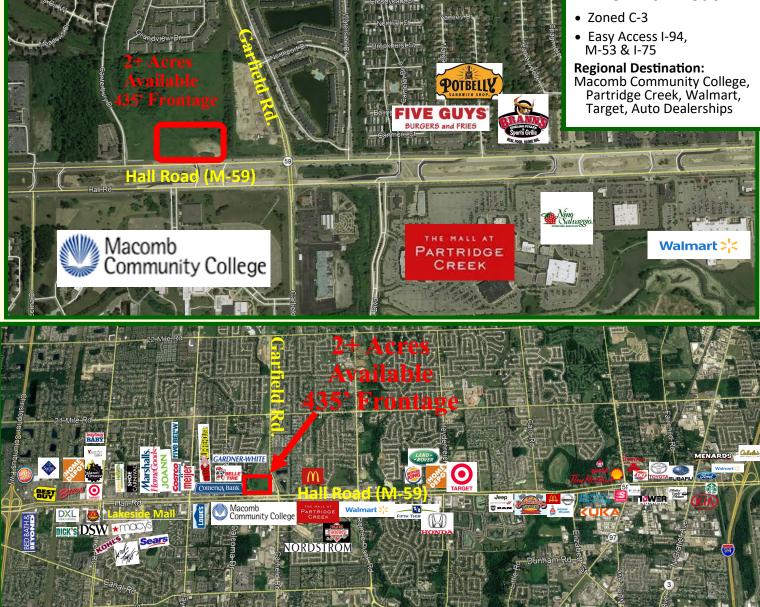

# Available Hall Road & Garfield Road 2+ Acres Available

#### PRIME LOCATION 435' Frontage on Hall Road

248.540.9999 info@center360.net www.Center360.net

| Traffic Counts           |          |          |                |
|--------------------------|----------|----------|----------------|
| M-59 Hall Rd at Garfield |          | 95,902   | <b>ZONING:</b> |
| Garfield Rd S of Hall Rd |          | 25,828   | С3             |
| Garfield Rd N of Hall Rd |          | 21,476   |                |
| Demographics             | 1 Mile   | 3 Mile   | 5 Mile         |
| Population               | 13,510   | 115,205  | 253,149        |
| # Households             | 6,205    | 46,510   | 99,131         |
| Ave. HH Income           | \$64,124 | \$82,107 | \$80,469       |