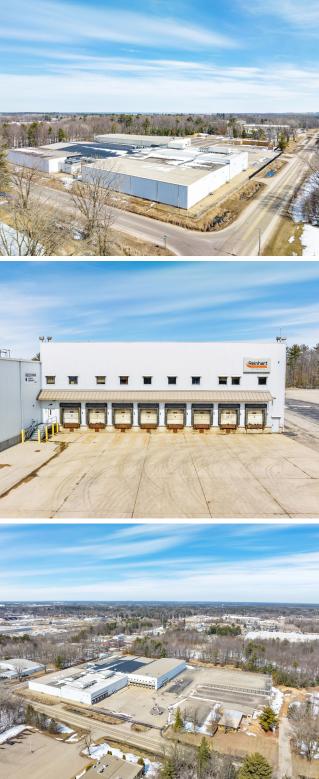

## 2655 East Richmond St Shawano, WI 54166

### Cooler Space Available for Sublease

- 22,104 SF of Cooler Space
- \$7.50/NNN
- Close proximity to Green Bay
- Convenient access to Hwy 29, I-39, I-41, and I-43
- Available by pallet or for lease

Copyright © 2024 Colliers International. Information herein has been obtained from sources deemed reliable, however its accuracy cannot be guaranteed. The user is required to conduct their own due diligence and verification.

## Property Highlights

| Address:                 | 2655 East Richmond St Shawano, WI 54166 |
|--------------------------|-----------------------------------------|
| Cooler Space Available:  | 22,104 SF                               |
| Site Size:               | 19.63                                   |
| Construction:            | Concrete tilt-up & metal                |
| Year Built:              | 1974                                    |
| Clear Height:            | 14' - 22'                               |
| Sprinkler System:        | 100% with both wet and dry system       |
| Lighting:                | T8 throughout                           |
| Parking:                 | Ample parking                           |
| Lease Rates (NNN):       | \$7.50/SF NNN                           |
| Per Pallet Rate:         | Negotiable                              |
| Available For Occupancy: | 4/1/2024 - 4/1/2033                     |