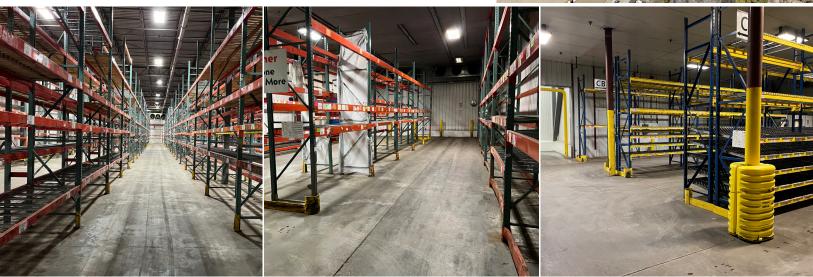

### Cooler Space Available for Sublease

- 22,104 SF of Cooler Space
- \$7.50/NNN
- Close proximity to Green Bay
- Convenient access to Hwy 29, I-39, I-41, and I-43
- Available by pallet or for lease

Copyright © 2024 Colliers International. Information herein has been obtained from sources deemed reliable, however its accuracy cannot be guaranteed. The user is required to conduct their own due diligence and verification.

## Property Highlights

| Address:                 | 2655 East Richmond St Shawano, WI 54166 |
|--------------------------|-----------------------------------------|
| Cooler Space Available:  | 22,104 SF                               |
| Site Size:               | 19.63                                   |
| Construction:            | Concrete tilt-up & metal                |
| Year Built:              | 1974                                    |
| Clear Height:            | 14' - 22'                               |
| Sprinkler System:        | 100% with both wet and dry system       |
| Lighting:                | T8 throughout                           |
| Parking:                 | Ample parking                           |
| Lease Rates (NNN):       | \$7.50/SF NNN                           |
| Per Pallet Rate:         | Negotiable                              |
| Available For Occupancy: | 4/1/2024 - 4/1/2033                     |

### Ground floor

22,104 SF of Cooler Space Available for Sublease