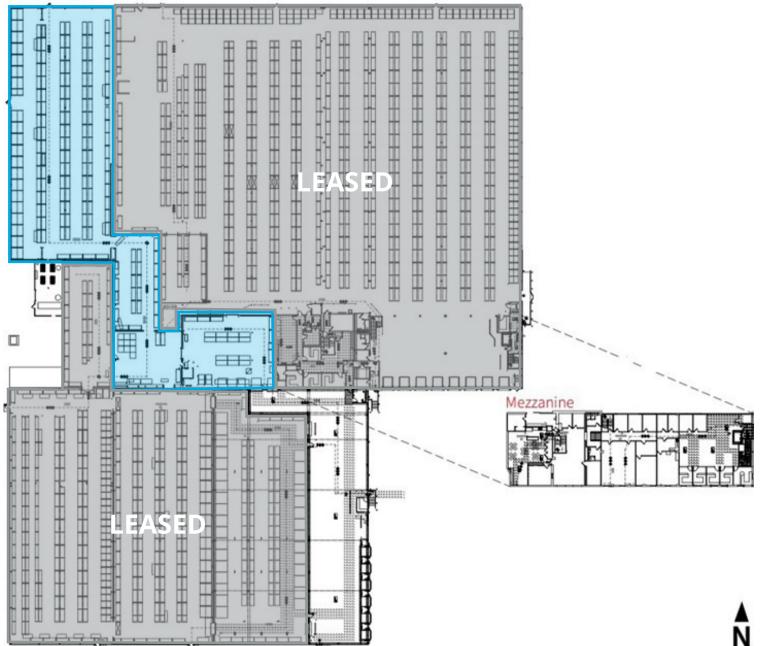

# Floor Plan

### Ground floor

22,104 SF of Cooler Space Available for Sublease