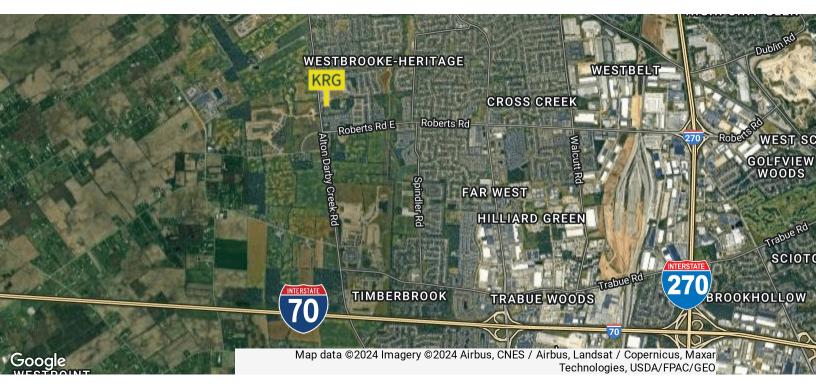

#### **LOCATION OVERVIEW**

Located in Norwich Township adjacent to the northwest central Oh suburb of Hilliard. Land is near the corner of Alton Darby Creek Rd and Roberts Rd.