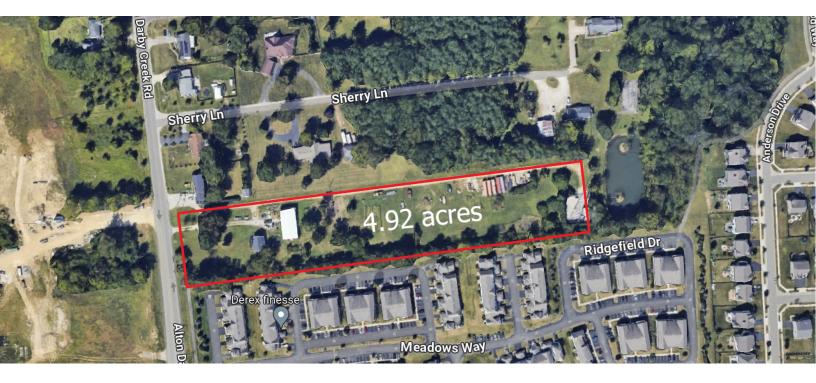

# 2678 Alton Darby Creek Rd Hilliard, OH 43026

| OFFERING SUMMARY   |                                  |
|--------------------|----------------------------------|
| Sale Price:        | \$1,100,00.00                    |
| Total Lot<br>Size: | 4.92 Acres                       |
| Zoning:            | Residential 1 Family<br>Dwelling |
| Market:            | Columbus                         |
| Submarket:         | Hilliard                         |

#### **PROPERTY OVERVIEW**

Don't miss out on an extraordinary opportunity to own almost 5 acres of land in the Hilliard, Oh area. This parcel is located in the Hilliard City School District, and generates \$15,000/yr in income from a cell phone tower at the back of the property. The property is between the Alton Darby and Darby Creek Elementary schools and Hilliard Summit Apartments.

#### LAND LOTS

| LOT # | ADDRESS                 | LOT SIZE   | DESCRIPTION                                                                                                                                                                                                               |
|-------|-------------------------|------------|---------------------------------------------------------------------------------------------------------------------------------------------------------------------------------------------------------------------------|
| 1     | 2678 Alton Darby Crk Rd | 4.92 acres | Adjacent to the Hilliard Summit apartments.<br>Near the middle of the property is a single family dwelling and a multi-car garage.<br>At the back of the parcel is a cell phone tower that generates \$15k /yr in income. |