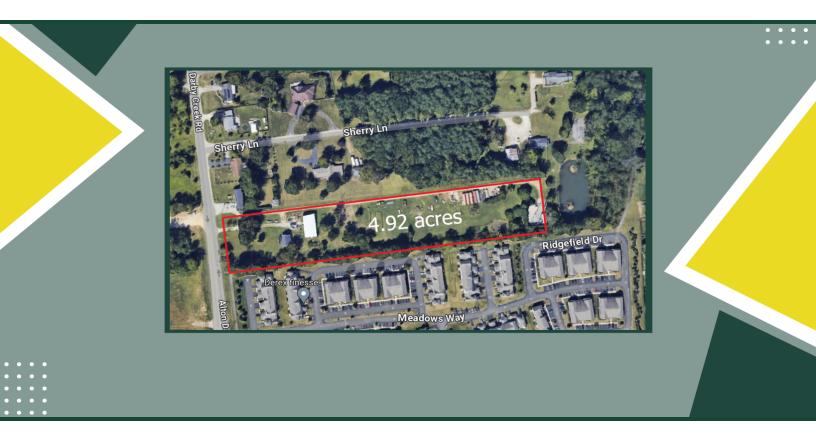

# 2678 Alton Darby Creek Rd Hilliard, OH 43026

| OFFERING SUMMARY   |                                  |
|--------------------|----------------------------------|
| Sale Price:        | \$1,100,00.00                    |
| Total Lot<br>Size: | 4.92 Acres                       |
| Zoning:            | Residential 1 Family<br>Dwelling |
| Market:            | Columbus                         |
| Submarket:         | Hilliard                         |

#### **PROPERTY OVERVIEW**

Don't miss out on an extraordinary opportunity to own almost 5 acres of land in the Hilliard, Oh area. This parcel is located in the Hilliard City School District, and generates \$15,000/yr in income from a cell phone tower at the back of the property. The property is between the Alton Darby and Darby Creek Elementary schools and Hilliard Summit Apartments.

#### LAND LOTS

| LOT # | ADDRESS                 | LOT SIZE   | DESCRIPTION                                                                                                                                                                                                               |
|-------|-------------------------|------------|---------------------------------------------------------------------------------------------------------------------------------------------------------------------------------------------------------------------------|
| 1     | 2678 Alton Darby Crk Rd | 4.92 acres | Adjacent to the Hilliard Summit apartments.<br>Near the middle of the property is a single family dwelling and a multi-car garage.<br>At the back of the parcel is a cell phone tower that generates \$15k /yr in income. |