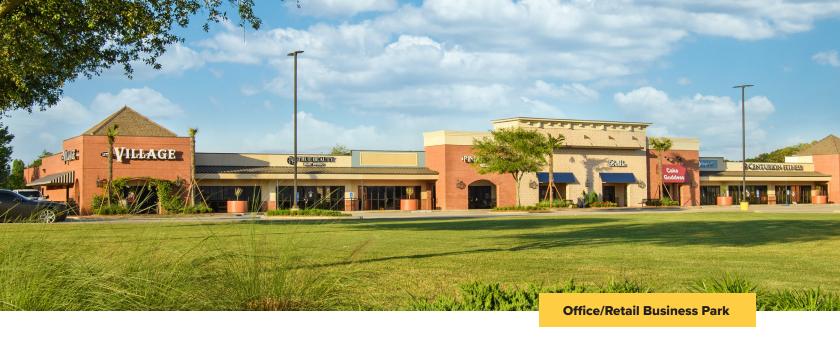

# **About the Property**

- 24,120 square foot inline retail building anchored by 216,720 square foot Barringer Foreman Technology Park
- Suite sizes starting at 1,000 square feet
- Great visibility, high traffic counts and abundant free parking

| Inline Retail Space   |           |
|-----------------------|-----------|
| 14241 Airline Highway | 24,120 SF |