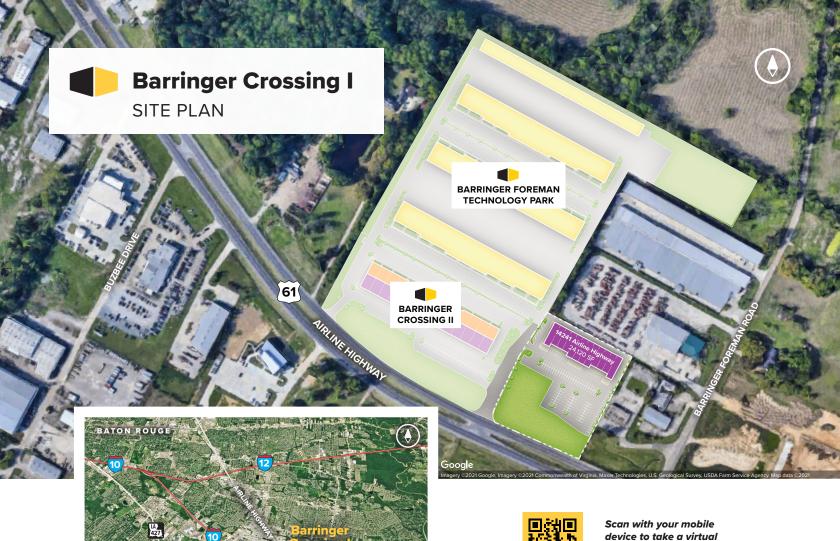

# **Barringer Crossing I**

**14241 Airline Highway** Baton Rouge, LA 70817

# **About the Property**

- 24,120 square foot inline retail building anchored by 216,720 square foot Barringer Foreman Technology Park
- Suite sizes starting at 1,000 square feet
- Great visibility, high traffic counts and abundant free parking

### **Traffic Count**

Airline Highway (US 61): 31,956 vehicles/day