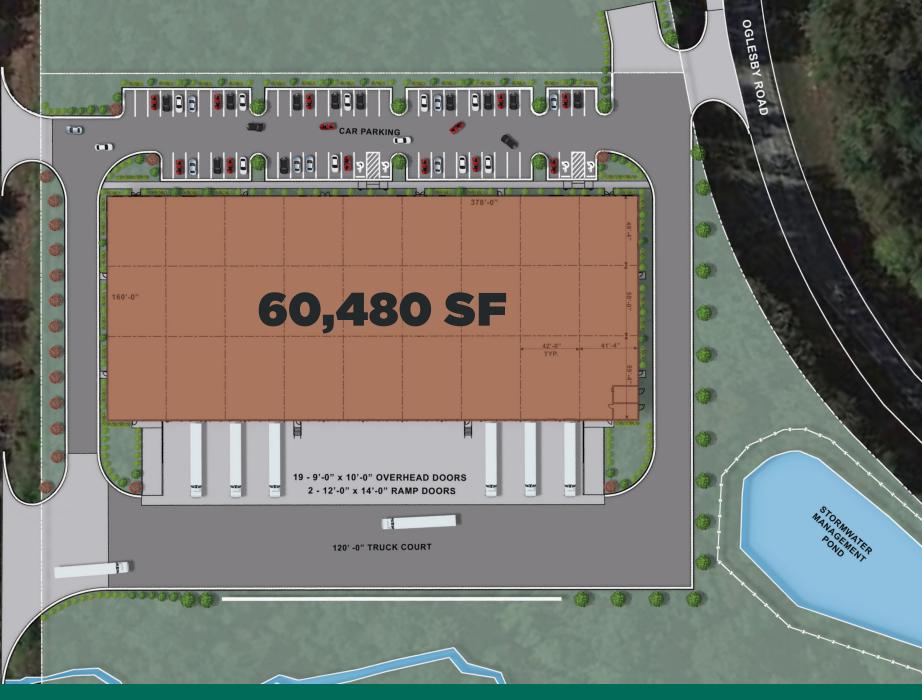

### PROPERTY HIGHLIGHTS

- + Tilt wall concrete construction
- Ŧ
- + Rear load distribution configuration
- + 160' depth x 378' width
- + 19 9'x10' dock doors

- + 2 12'x14' drive in doors
- + 63 parking spaces

+ 120' deep truck court

+ White TPO Roof – Mechanically Fastened, R20, 45 Mil (15 Year Warranty)

### SITE PLAN

MARK HAWKS, SIOR +1 404 504 5978 MARK.HAWKS@CBRE.COM

TODD BARTON, SIOR +1 404 923 1435 TODD.BARTON@CBRE.COM