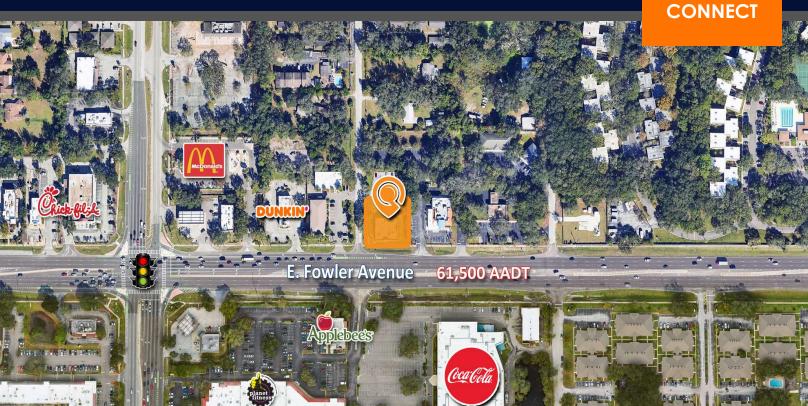

## **5880 EAST FOWLER AVENUE**

Tampa, FL 33617 Office Building For Sale

**PRICE** 

1979 BUILT

- Prime Location: Tap into a bustling retail hub with high foot traffic and sales potential
- Move-In Ready: Step into a meticulously maintained space that's primed for your business
- Easy Access: Benefit from existing Department of Transportation approval for smooth operations
- Unique Opportunity: Take advantage of a 2-year financial institution restriction to stand out.

CONNECT

5-MILE POPULATION **237,874** 

5-MILE INCOME **75,356** 

5-MILE EMPLOYEES **81,352** 

5601 Mariner St #220 Tampa, FL 33609 LQCRE.COM