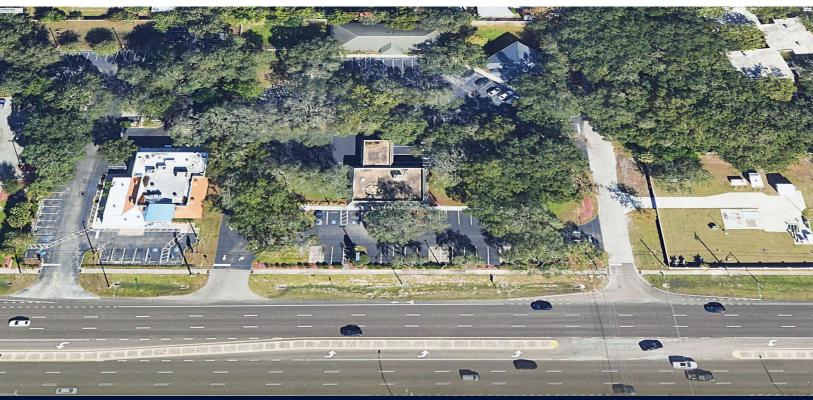

## **5880 EAST FOWLER AVENUE**

Tampa, FL 33617 Office Building For Sale

**PRICE** 

1979 BUILT

- Prime Location: Tap into a bustling retail hub with high foot traffic and sales potential
- Move-In Ready: Step into a meticulously maintained space that's primed for your business
- Easy Access: Benefit from existing Department of Transportation approval for smooth operations
- Unique Opportunity: Take advantage of a 2-year financial institution restriction to stand out.