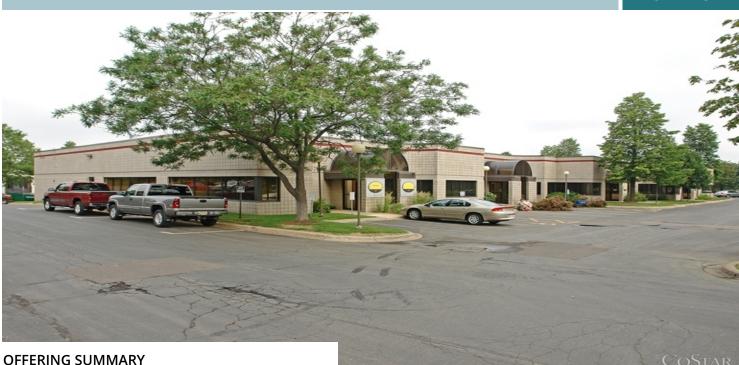

#### **PROPERTY OVERVIEW**

This property offers warehouse, tech, and flex space options ranging from 1,000-20,000+ square feet. This property also includes warehouse tech & office combined space. The wide variety of size options and space types available make this a versatile property for small, medium, or large businesses.

#### LOCATION OVERVIEW

JGM Properties has office & warehouse tech spaces available for lease at the Energy Park Plaza Tech buildings located at 1400 & 1410 Energy Park Drive in St Paul. The buildings have close proximity to I-94, Hwy 280, and 35W.

### **PROPERTY HIGHLIGHTS**

Served by Route 3 MTC bus line

Ample parking

14'-16' clear height

Dock & drive-in doors

Custom build-outs available