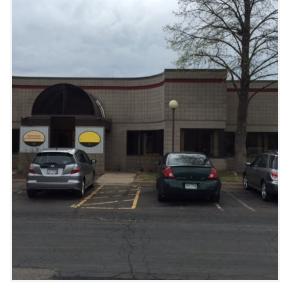

### 1400-1410 ENERGY PARK DRIVE, ST PAUL, MN 55108

| Lease Rate:    | \$4.50 - 8.50 SF/yr (NNN)                  |
|----------------|--------------------------------------------|
| CAM & Tax:     | 1400 - \$6.43/SF/yr<br>1410 - \$4.45/SF/yr |
| Lot Size:      | 5 Acres                                    |
| Year Built:    | 1985                                       |
| Building Size: | 72,850 SF                                  |

## 1400-1410 ENERGY PARK DRIVE, ST PAUL, MN 55108

### 1400-1410 ENERGY PARK DRIVE, ST PAUL, MN 55108