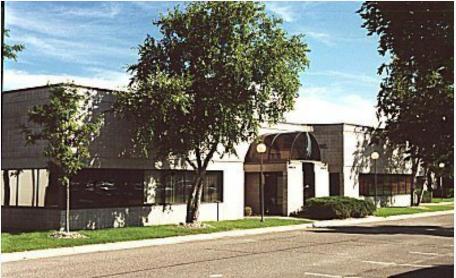

#### **PROPERTY OVERVIEW**

This property offers warehouse, tech, and flex space options ranging from 1,000-20,000+ square feet. This property also includes warehouse tech & office combined space. The wide variety of size options and space types available make this a versatile property for small, medium, or large businesses.

#### LOCATION OVERVIEW

JGM Properties has office & warehouse tech spaces available for lease at the Energy Park Plaza Tech buildings located at 1400 & 1410 Energy Park Drive in St Paul. The buildings have close proximity to I-94, Hwy 280, and 35W.