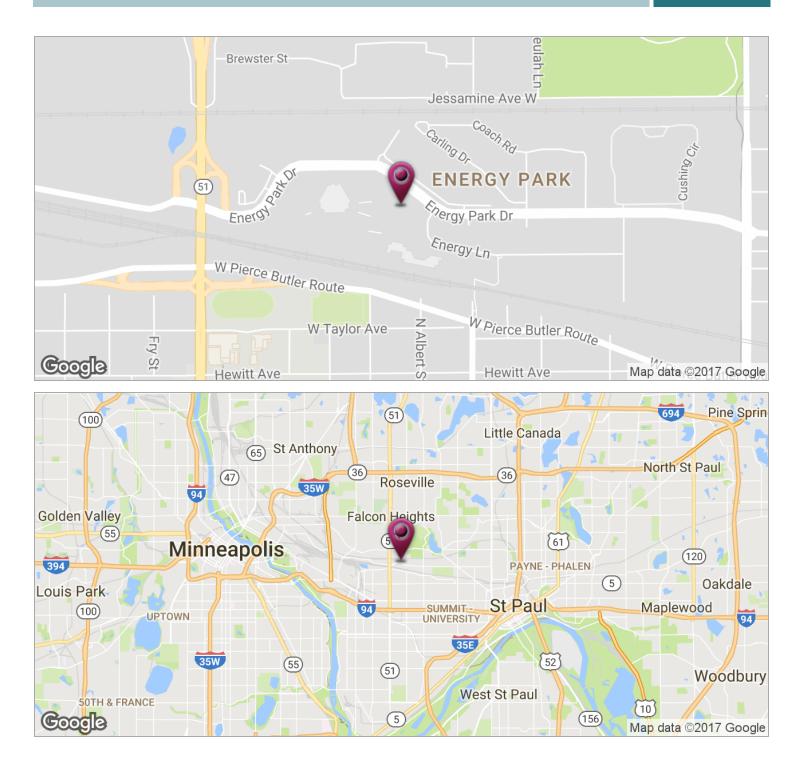

#### LOCATION OVERVIEW

JGM Properties has office & warehouse tech spaces available for lease at the Energy Park Plaza Tech buildings located at 1400 & 1410 Energy Park Drive in St Paul. The buildings have close proximity to I-94, Hwy 280, and 35W.