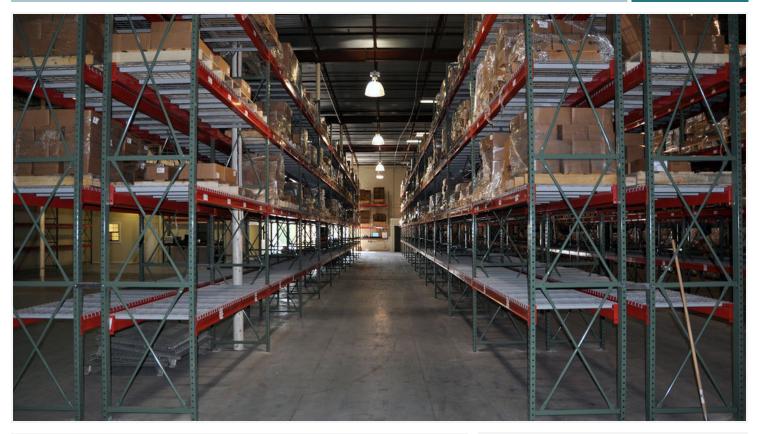

#### **PROPERTY OVERVIEW**

This property offers warehouse, tech, and flex space options ranging from 1,000-20,000+ square feet. This property also includes warehouse tech & office combined space. The wide variety of size options and space types available make this a versatile property for small, medium, or large businesses.

### **PROPERTY HIGHLIGHTS**

Served by Route 3 MTC bus line

Ample parking

14'-16' clear height

Dock & drive-in doors

Custom build-outs available