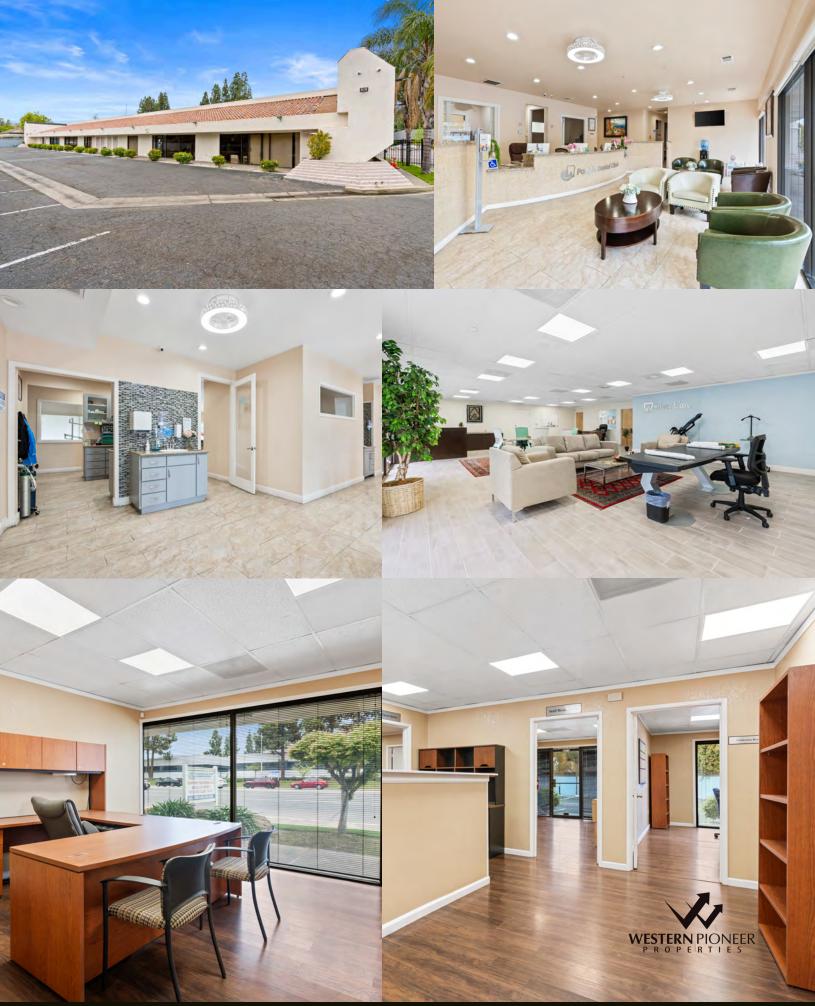

## Listed at \$2,300,000

SSI HIBBER

"Hey there! Exciting news -This stunning building features a newly renovated dental office at its core, making it an ideal space for both investors seeking growth opportunities and owner operators. With potential for conversion into a medical facility, this office is a versatile and attractive investment.