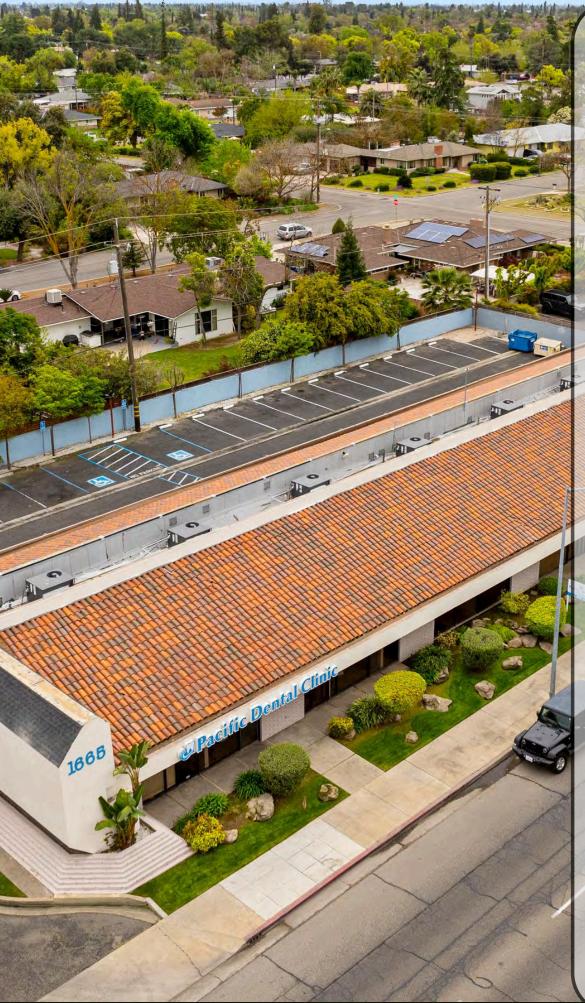

## 1665 W Shaw Ave

D Pocific Deal

Chaific Dental Clinic

## Listed at \$2,300,000

SSI HIBBER

"Hey there! Exciting news -This stunning building features a newly renovated dental office at its core, making it an ideal space for both investors seeking growth opportunities and owner operators. With potential for conversion into a medical facility, this office is a versatile and attractive investment.