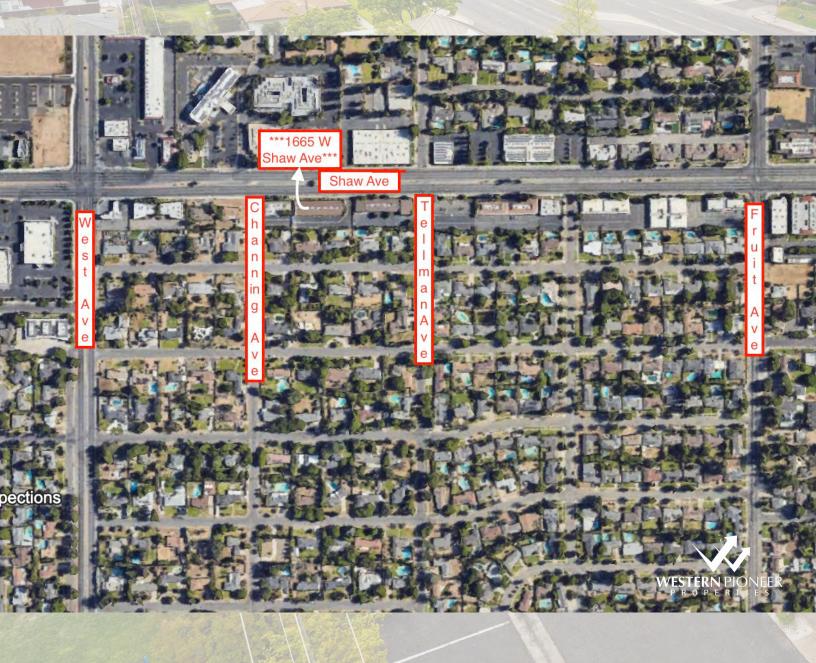

AD

Karina Kano Realtor (559) 304-2264 karina@wpprealty.com DRE #02033946

For more Information please visit us at www.wpprealty.com.

**Property Summary** 

Address 1665 W Shaw Ave Fresno CA 93711

> APN 42502215

Boundaries Main Cross Streets are West Ave and Shaw Ave

> West : Channing Ave East : Tellman Ave