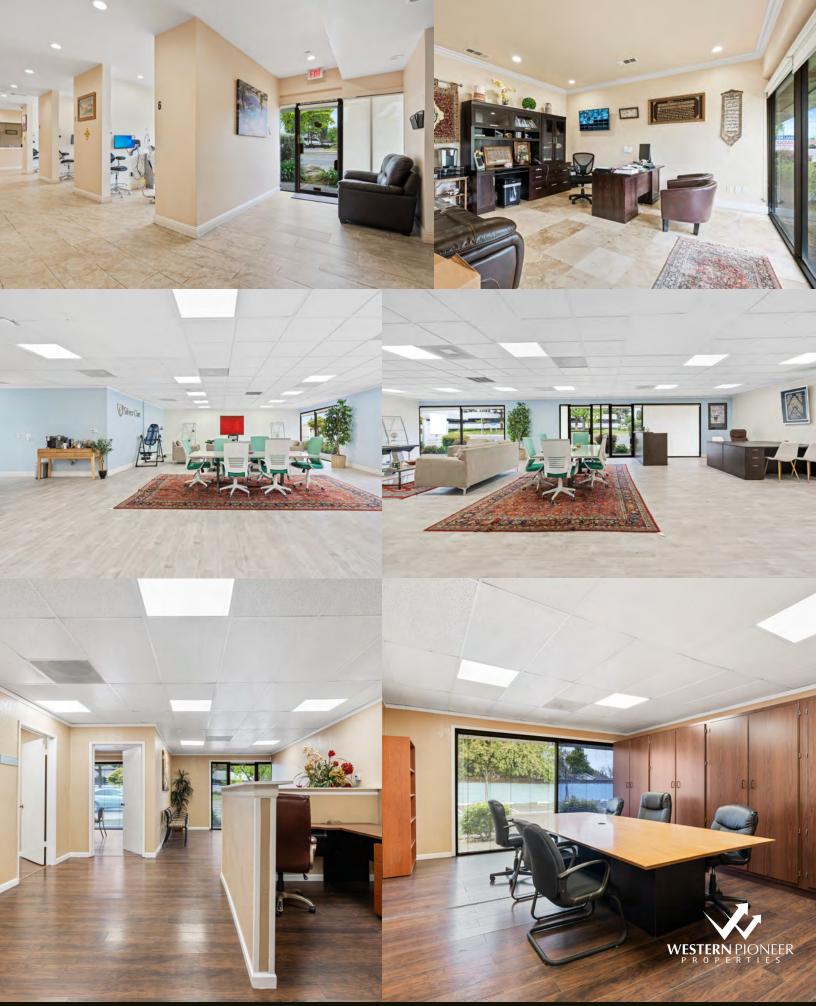

## 1665 W Shaw Ave

D Pocific Deal

Chaific Dental Clinic

## Listed at \$2,300,000

SSI HIBBER

"Hey there! Exciting news -This stunning building features a newly renovated dental office at its core, making it an ideal space for both investors seeking growth opportunities and owner operators. With potential for conversion into a medical facility, this office is a versatile and attractive investment.