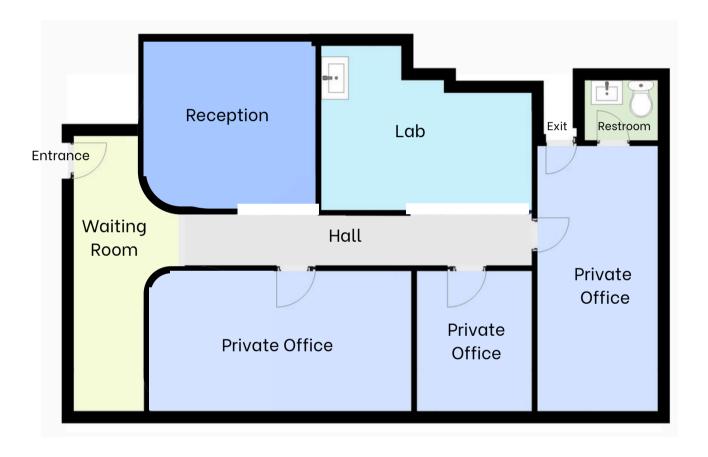

Suite 102, situated right at the building's main entrance, spans 975 RSF. It boasts a thoughtful layout, including a reception area, a waiting room, three well-appointed private offices, a laboratory, a private restroom, and an additional exit for ease of access.

## Floor Plan: 975 RSF

NOT TO SCALE

No warranty or representation, express or implied, is made as to the accuracy of the information contained herein, and same is submitted subject to errors, omissions, change of price, rental or other conditions, withdrawal without notice and to any special listing conditions imposed by our principals.