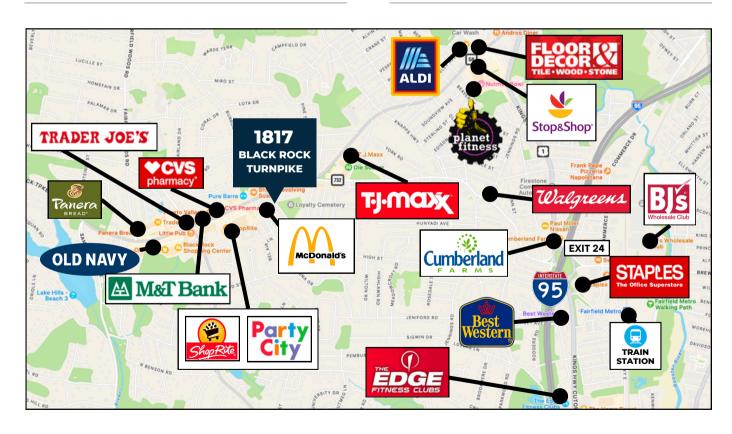

Located amidst a vibrant shopping area, 1817 Black Rock Turnpike benefits from its proximity to major retailers such as ShopRite, McDonald's, CVS, Starbucks, T.J. Maxx, Old Navy, and more, ensuring high visibility and convenience. Its accessibility is further enhanced by its close distance to major transportation hubs and educational institutions, including I-95, the Merritt Parkway, Fairfield Metro Train Station, Fairfield University, and nearby public transit options, making it an exceptional location for medical practitioners seeking to grow their practice in Fairfield, CT.